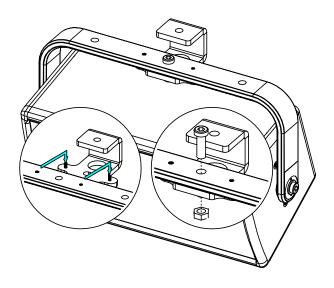

#### Use:

Remove the M10 inserts from each side.

Place HBRK365 on ePS6, use only fasteners provided. Tight properly.

Place on CLADAPT, use the 2 guides. Tight with the fasteners provided with CLADAPT.

Place on WM200. Tight with the screw provided with WM200.