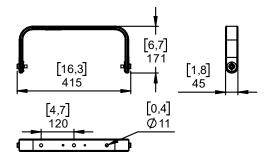

# Horizontal bracket 365mm



## **Contents:**



Weight: 1 kg / 2.2 lb



- Read this document before using.
- Keep this document.Observe all warnings and cautions.



#### **Dimensions:**



### Safety

For permanent installation, use the provided thread lock coated screws.

Please, select screws and mounting location supporting 4 times the system weight.

Inspect bolted assemblies periodically.

#### Use:

Remove the M10 inserts from each side.

Place HBRK365 on ePS6, use only fasteners provided. Tight properly.



Place on CLADAPT, use the 2 guides. Tight with the fasteners provided with CLADAPT.

Place on WM200. Tight with the screw provided with WM200.





- NEXO cannot accept responsibility for accidents caused by any factor other than defects in this product itself.
- Please check the web site <u>nexo-sa.com</u> for the latest update.



- Read this document before using.
- Keep this document.
- Observe all warnings and cautions.