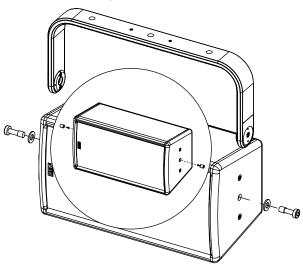

#### Use:

Remove the M10 inserts from each side.

Place HBRK365 on ePS6, use only fasteners provided. Tight properly.

Place on CLADAPT, use the 2 guides. Tight with the fasteners provided with CLADAPT.

Place on WM200. Tight with the screw provided with WM200.