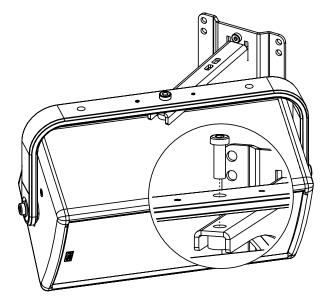

#### Use:

Remove the M10 inserts from each side.

Place HBRK365 on ePS6, use only fasteners provided. Tight properly.

Place on CLADAPT, use the 2 guides. Tight with the fasteners provided with CLADAPT.

Place on WM200. Tight with the screw provided with WM200.