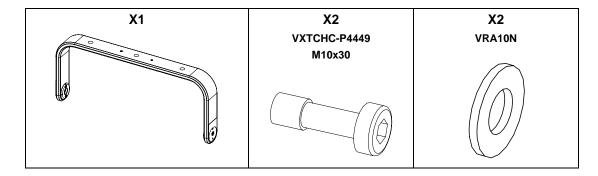

## **Contents:**

Weight: 1 kg / 2.2 lb

- Read this document before using.
- Keep this document.Observe all warnings and cautions.