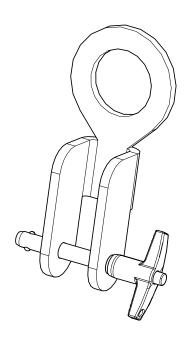

## **Lifting Ring**

## **Contents:**

Weight: 0.35 kg / 0.8 lb

- Read this document before using.
- Keep this document.Observe all warnings and cautions.

Dimensions: Assembly:

- Connect Lifting ring to flying bar by inserting 8x45 quick release pin in required holes for proper vertical aiming:
- · Ensure lifting ring is properly locked to flying bar;
- Connect assembly to suspension point and secure with sling and shackle (not provided);