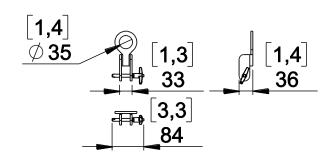

## **Contents:**

Weight: 0.35 kg / 0.8 lb

- Read this document before using.
- Keep this document.Observe all warnings and cautions.

Dimensions: Assembly:

- Connect Lifting ring to flying bar by inserting 8x45 quick release pin in required holes for proper vertical aiming:
- · Ensure lifting ring is properly locked to flying bar;
- Connect assembly to suspension point and secure with sling and shackle (not provided);