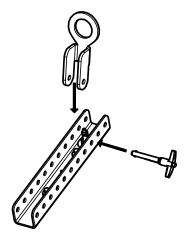

## **Contents:**

Weight: 0.35 kg / 0.8 lb

- Read this document before using.
- Keep this document.Observe all warnings and cautions.

Dimensions: Assembly:

- Connect Lifting ring to flying bar by inserting 8x45 quick release pin in required holes for proper vertical aiming:
- · Ensure lifting ring is properly locked to flying bar;
- Connect assembly to suspension point and secure with sling and shackle (not provided);