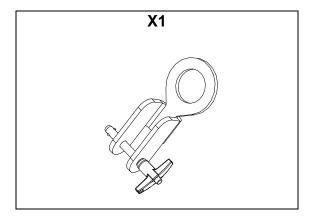

## **Lifting Ring**

## **Contents:**

Weight: 0.35 kg / 0.8 lb

- Read this document before using.
- Keep this document.Observe all warnings and cautions.

Dimensions: Assembly:

- Connect Lifting ring to flying bar by inserting 8x45 quick release pin in required holes for proper vertical aiming:
- · Ensure lifting ring is properly locked to flying bar;
- Connect assembly to suspension point and secure with sling and shackle (not provided);