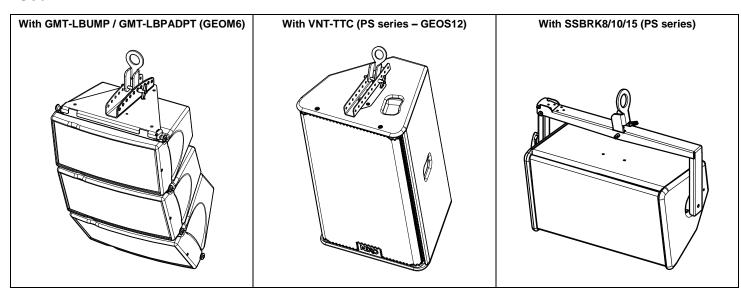

## **Contents:**

Weight: 0.35 kg / 0.8 lb

- Read this document before using.
- Keep this document.Observe all warnings and cautions.

Dimensions: Assembly:

- Connect Lifting ring to flying bar by inserting 8x45 quick release pin in required holes for proper vertical aiming:
- · Ensure lifting ring is properly locked to flying bar;
- Connect assembly to suspension point and secure with sling and shackle (not provided);