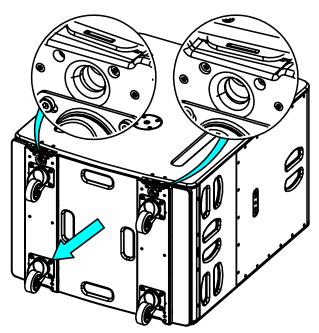

## 2024-12-11 Dimensions:

[22,6]

575

- Push the 2 latches to unlock the Wheelboard.
- Pull up the Wheelboard towards you.

Push the 2 latches and lock the Wheelboard.

- NEXO cannot accept responsibility for accidents caused by any factor other than defects in this product itself.
- Please check the web site <u>nexo-sa.com</u> for the latest update.