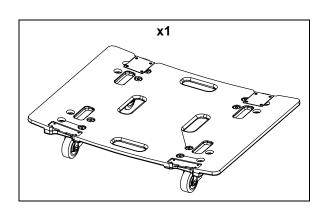

## **Contents:**

## Weight: 10 kg / 22 lb

- Read this document before using.
- Keep this document.
- Observe all warnings and cautions.