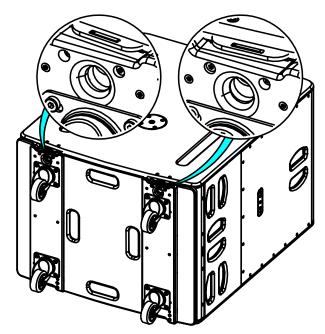

## 2024-12-11 Dimensions:

[22,6]

575

- Push the 2 latches to unlock the Wheelboard.
- Pull up the Wheelboard towards you.

Push the 2 latches and lock the Wheelboard.

- NEXO cannot accept responsibility for accidents caused by any factor other than defects in this product itself.
- Please check the web site <u>nexo-sa.com</u> for the latest update.