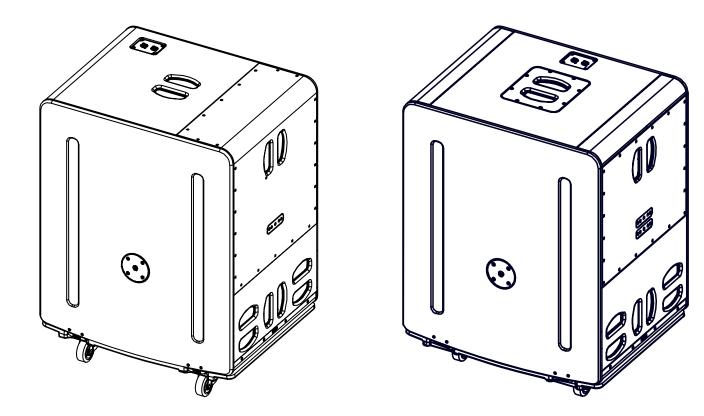

**VNT-WB01** DP7759 – 01 - DI

*Q*∕+B218 **120** 



## Wheelboard for B218 / L20



## **Contents:**



## Weight: 10 kg / 22 lb



- Read this document before using.
- Keep this document.
- Observe all warnings and cautions.



## 2024-12-11 Dimensions:



[22,6]

575



- Push the 2 latches to unlock the Wheelboard.
- Pull up the Wheelboard towards you.



Push the 2 latches and lock the Wheelboard.





- NEXO cannot accept responsibility for accidents caused by any factor other than defects in this product itself.
- Please check the web site <u>nexo-sa.com</u> for the latest update.



- Read this document before using.
- Keep this document.
- Observe all warnings and cautions.