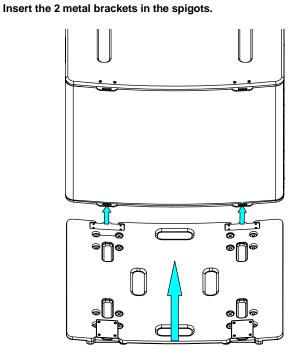

## 2024-12-11 Dimensions:

[22,6]

575

- Push the 2 latches to unlock the Wheelboard.
- Pull up the Wheelboard towards you.

Push the 2 latches and lock the Wheelboard.

- NEXO cannot accept responsibility for accidents caused by any factor other than defects in this product itself.
- Please check the web site <u>nexo-sa.com</u> for the latest update.