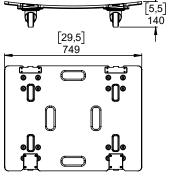

## 2024-12-11 Dimensions:

[22,6]

575

- Push the 2 latches to unlock the Wheelboard.
- Pull up the Wheelboard towards you.

Push the 2 latches and lock the Wheelboard.

- NEXO cannot accept responsibility for accidents caused by any factor other than defects in this product itself.
- Please check the web site <u>nexo-sa.com</u> for the latest update.