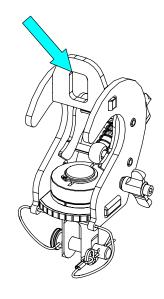

#### Use:

Tighten the knob on the back to fix on the tube (diameter from 35 to 51 mm)

Loosen the knob on the side to adjust the rotation. Tighten to lock

Use this point to secure the hanging.

- Read this document before using.
- Keep this document.Observe all warnings and cautions.