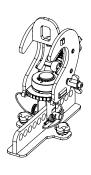

#### Use:

Tighten the knob on the back to fix on the tube (diameter from 35 to 51 mm)

Loosen the knob on the side to adjust the rotation. Tighten to lock

Use this point to secure the hanging.

- Read this document before using.
- Keep this document.Observe all warnings and cautions.