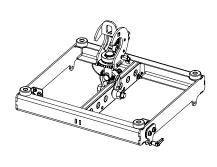

# Rotary Truss Clamp

Max Load: 500kg / 1100 lb



# **Contents:**



Weight: 2 kg / 4.4 lb





- Keep this document.

- Observe all warnings and cautions.



#### **Dimensions:**



### **WARNINGS**

Ensure that the mounting location and fasteners can support at least 4 times the weight of all the installed cabinets, auxiliary equipment and cables.

Max Load: 500 kg / 1100 lb

#### Use:

Tighten the knob on the back to fix on the tube (diameter from 35 to 51 mm)



Loosen the knob on the side to adjust the rotation. Tighten to lock



Use this point to secure the hanging.







- Read this document before using.
- Keep this document.Observe all warnings and cautions.



## **Application cases:**

GMT-BUMPER (max: 12x GEOM6)



GMT-LBUMPM10 (with its shackle)

Max: 12x GEOM10



GMT-LBUMPM10 / GMT-EXBARM10L (with its shackle)

Max: 12x GEOM10



GMT-LBUMPM12 (with its shackle)

Max: 12x GEOM12



GMT-LBUMPM12 / GMT-EXBARM12L (with its shackle)

Max: 12x GEOM12



With IDU-BUMP (Max: 4xID84)



With VNU-BUMP





- Read this document before using.
- Keep this document.Observe all warnings and cautions.



STT-LBUMPM28 (with its shackle)

Max: 6x M28



**VNT-BUMPM6** 

Max: 12x GEOM6, or 8x MSUB12, or

NGEOM6 + 1.5NMSUB12 ≤ 12

VNT-BUMPM6 / VNT-EXBARM6
Max: 12x GEOM6, or 8x MSUB12, or
NGEOM6 + 1.5NMs∪B12 ≤ 12



VNI/VNT-BUMPM10 / VNT-EXBARM10 (with its shackle)

Max: 12x GEOM10, or 8x MSUB15, or

 $NGEOM10 + 1.5NMSUB15 \le 12$ 



VNI/VNT-BUMPM12 / VNT-EXBARM12 (with its shackle)

Max: 12x GEOM12, or 8x MSUB18, or

 $NGEOM12 + 1.5NMSUB18 \le 12$ 





- NEXO cann