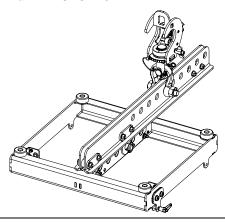

tents:**



Weight: 2 kg / 4.4 lb





- Keep this document.

- Observe all warnings and cautions.



#### **Dimensions:**



### **WARNINGS**

Ensure that the mounting location and fasteners can support at least 4 times the weight of all the installed cabinets, auxiliary equipment and cables.

Max Load: 500 kg / 1100 lb

#### Use:

Tighten the knob on the back to fix on the tube (diameter from 35 to 51 mm)



Loosen the knob on the side to adjust the rotation. Tighten to lock



Use this point to secure the hanging.







- Read this document before using.
- Keep this document.Observe all warnings and cautions.



## **Application cases:**

GMT-BUMPER (max: 12x GEOM6)



GMT-LBUMPM10 (with its shackle)

Max: 12x GEOM10



GMT-LBUMPM10 / GMT-EXBARM10L (with its shackle)

Max: 12x GEOM10



GMT-LBUMPM12 (with its shackle)

Max: 12x GEOM12



GMT-LBUMPM12 / GMT-EXBARM12L (with its shackle)

Max: 12x GEOM12



With IDU-BUMP (Max: 4xID84)



With VNU-BUMP





- Read this document before using.
- Keep this document.Observe all warnings and cautions.



STT-LBUMPM28 (with its shackle)

Max: 6x M28



**VNT-BUMPM6** 

Max: 12x GEOM6, or 8x MSUB12, or

NGEOM6 + 1.5NMSUB12 ≤ 12

VNT-BUMPM6 / VNT-EXBARM6
Max: 12x GEOM6, or 8x MSUB12, or
NGEOM6 + 1.5NMs∪B12 ≤ 12



VNI/VNT-BUMPM10 / VNT-EXBARM10 (with its shackle)

Max: 12x GEOM10, or 8x MSUB15, or

 $NGEOM10 + 1.5NMSUB15 \le 12$ 



VNI/VNT-BUMPM12 / VNT-EXBARM12 (with its shackle)

Max: 12x GEOM12, or 8x MSUB18, or

 $NGEOM12 + 1.5NMSUB18 \le 12$ 





- NEXO cannot accept responsibility for accidents caused by any factor other th