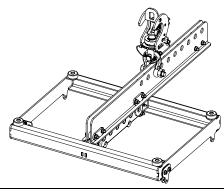

## **Application cases:**

GMT-BUMPER (max: 12x GEOM6)

GMT-LBUMPM10 (with its shackle)

Max: 12x GEOM10

GMT-LBUMPM10 / GMT-EXBARM10L (with its shackle)

Max: 12x GEOM10

GMT-LBUMPM12 (with its shackle)

Max: 12x GEOM12

GMT-LBUMPM12 / GMT-EXBARM12L (with its shackle)

Max: 12x GEOM12

With IDU-BUMP (Max: 4xID84)

With VNU-BUMP

- Read this document before using.
- Keep this document.Observe all warnings and cautions.

STT-LBUMPM28 (with its shackle)

Max: 6x M28

**VNT-BUMPM6** 

Max: 12x GEOM6, or 8x MSUB12, or

NGEOM6 + 1.5NMSUB12 ≤ 12

VNT-BUMPM6 / VNT-EXBARM6
Max: 12x GEOM6, or 8x MSUB12, or
NGEOM6 + 1.5NMs∪B12 ≤ 12

VNI/VNT-BUMPM10 / VNT-EXBARM10 (with its shackle)