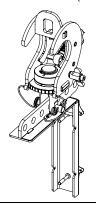

#### Use:

Tighten the knob on the back to fix on the tube (diameter from 35 to 51 mm)

Loosen the knob on the side to adjust the rotation. Tighten to lock

Use this point to secure the hanging.

- Read this document before using.
- Keep this document.Observe all warnings and cautions.