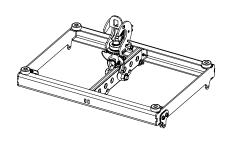

ocument.

- Observe all warnings and cautions.



#### **Dimensions:**



### **WARNINGS**

Ensure that the mounting location and fasteners can support at least 4 times the weight of all the installed cabinets, auxiliary equipment and cables.

Max Load: 500 kg / 1100 lb

#### Use:

Tighten the knob on the back to fix on the tube (diameter from 35 to 51 mm)



Loosen the knob on the side to adjust the rotation. Tighten to lock



Use this point to secure the hanging.







- Read this document before using.
- Keep this document.Observe all warnings and cautions.



## **Application cases:**

GMT-BUMPER (max: 12x GEOM6)



GMT-LBUMPM10 (with its shackle)

Max: 12x GEOM10



GMT-LBUMPM10 / GMT-EXBARM10L (with its shackle)

Max: 12x GEOM10



GMT-LBUMPM12 (with its shackle)

Max: 12x GEOM12



GMT-LBUMPM12 / GMT-EXBARM12L (with its shackle)

Max: 12x GEOM12



With IDU-BUMP (Max: 4xID84)



With VNU-BUMP





- Read this document before using.
- Keep this document.Observe all warnings and cautions.



STT-LBUMPM28 (with its shackle)

Max: 6x M28



**VNT-BUMPM6** 

Max: 12x GEOM6, or 8x MSUB12, or

NGEOM6 + 1.5NMSUB12 ≤ 12

VNT-BUMPM6 / VNT-EXBARM6
Max: 12x GEOM6, or 8x MSUB12, or
NGEOM6 + 1.5NMs∪B12 ≤ 12



VNI/VNT-BUMPM10 / VNT-EXBARM10 (with its shackle)

Max: 12x GEOM10, or 8x MSUB15, or

 $NGEOM10 + 1.5NMSUB15 \le 12$ 



VNI/VNT-BUMPM12 / VNT-EXBARM12 (with its shackle)

Max: 12x GEOM12, or 8x MSUB18, or

 $NGEOM12 + 1.5NMSUB18 \le 12$ 





- NEXO cannot accept responsibility for accidents caused by any factor other than defects in this product itself.
- Please check th