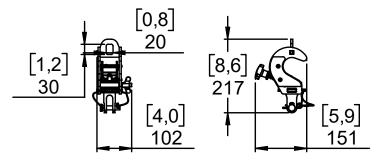

# Rotary Truss Clamp

Max Load: 500kg / 1100 lb



# **Contents:**



Weight: 2 kg / 4.4 lb





- Keep this document.

- Observe all warnings and cautions.



#### **Dimensions:**



### **WARNINGS**

Ensure that the mounting location and fasteners can support at least 4 times the weight of all the installed cabinets, auxiliary equipment and cables.

Max Load: 500 kg / 1100 lb

#### Use:

Tighten the knob on the back to fix on the tube (diameter from 35 to 51 mm)



Loosen the knob on the side to adjust the rotation. Tighten to lock



Use this point to secure the hanging.







- Read this document before using.
- Keep this document.Observe all warnings and cautions.



## **Application cases:**

GMT-BUMPER (max: 12x GEOM6)



GMT-LBUMPM10 (with its shackle)

Max: 12x GEOM10



GMT-LBUMPM10 / GMT-EXBARM10L (with its shackle)

Max: 12x GEOM10



GMT-LBUMPM12 (with its shackle)

Max: 12x GEOM12



GMT-LBUMPM12 / GMT-EXBARM12L (with its shackle)

Max: 12x GEOM12



Wi