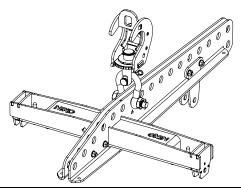

## **Application cases:**

GMT-BUMPER (max: 12x GEOM6)

GMT-LBUMPM10 (with its shackle)

Max: 12x GEOM10

GMT-LBUMPM10 / GMT-EXBARM10L (with its shackle)

Max: 12x GEOM10

GMT-LBUMPM12 (with its shackle)

Max: 12x GEOM12

GMT-LBUMPM12 / GMT-EXBARM12L (with its shackle)

Max: 12x GEOM12

With IDU-BUMP (Max: 4xID84)

With VNU-BUMP

- Read this document before using.
- Keep this document.Observe all warnings and cautions.

STT-LBUMPM28 (with its shackle)

Max: 6x M28

**VNT-BUMPM6** 

Max: 12x GEOM6, or 8x MSUB12, or

NGEOM6 + 1.5NMSUB12 ≤ 12

VNT-BUMPM6 / VNT-EXBARM6
Max: 12x GEOM6, or 8x MSUB12, or
NGEOM6 + 1.5NMs∪B12 ≤ 12

VNI/VNT-BUMPM10 / VNT-EXBARM10 (with its shackle)