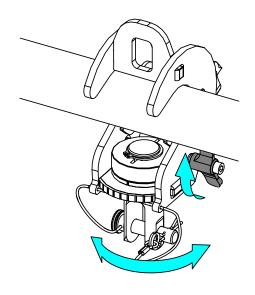

#### Use:

Tighten the knob on the back to fix on the tube (diameter from 35 to 51 mm)

Loosen the knob on the side to adjust the rotation. Tighten to lock

Use this point to secure the hanging.

- Read this document before using.
- Keep this document.Observe all warnings and cautions.