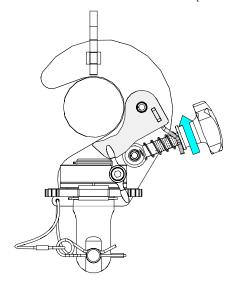

#### Use:

Tighten the knob on the back to fix on the tube (diameter from 35 to 51 mm)

Loosen the knob on the side to adjust the rotation. Tighten to lock

Use this point to secure the hanging.

- Read this document before using.
- Keep this document.Observe all warnings and cautions.