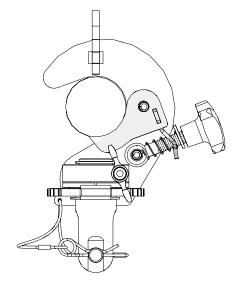

#### Use:

Tighten the knob on the back to fix on the tube (diameter from 35 to 51 mm)

Loosen the knob on the side to adjust the rotation. Tighten to lock

Use this point to secure the hanging.

- Read this document before using.
- Keep this document.Observe all warnings and cautions.