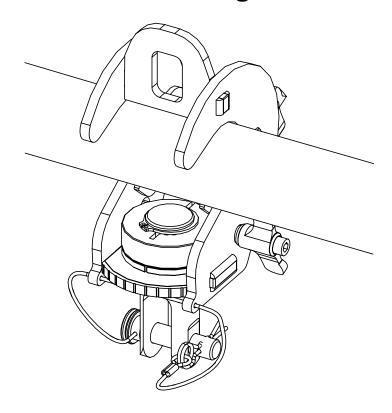

# Rotary Truss Clamp

Max Load: 500kg / 1100 lb

#### Use:

Tighten the knob on the back to fix on the tube (diameter from 35 to 51 mm)

Loosen the knob on the side to adjust the rotation. Tighten to lock

Use this point to secure the hanging.

- Read this document before using.
- Keep this document.Observe all warnings and cautions.