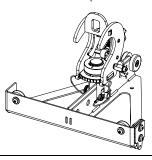

#### **Dimensions:**

#### Use:

Tighten the knob on the back to fix on the tube (diameter from 35 to 51 mm)

Loosen the knob on the side to adjust the rotation. Tighten to lock

Use this point to secure the hanging.

- Read this document before using.
- Keep this document.Observe all warnings and cautions.