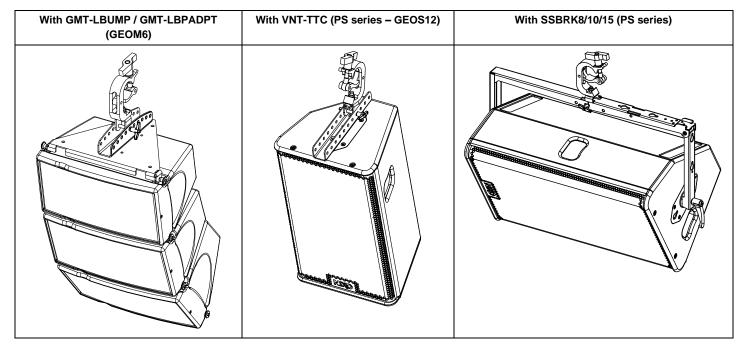

# Truss clamp adapter

#### Procedure

- Connect VNT-TCBRK to VNT-TTC or GMT-LBPADPT by inserting 8x45 quick release pin in required holes for proper vertical aiming.
- Ensure truss hook is properly locked.
- Lift and position assembly, lock and secure.