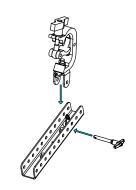

#### Assembly:

#### Procedure

- Connect VNT-TCBRK to VNT-TTC or GMT-LBPADPT by inserting 8x45 quick release pin in required holes for proper vertical aiming.
- Ensure truss hook is properly locked.
- Lift and position assembly, lock and secure.