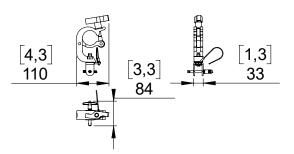

# Truss clamp adapter



### **Contents:**



## Weight: 0.78 kg / 1.8 lb



- Read this document before using.

- Keep this document.

- Observe all warnings and cautions.



#### Dimensions:

#### Assembly:





#### Procedure

- Connect VNT-TCBRK to VNT-TTC or GMT-LBPADPT by inserting 8x45 quick release pin in required holes for proper vertical aiming.
- Ensure truss hook is properly locked.
- Lift and position assembly, lock and secure.

#### Use:



• NEXO cannot accept responsibility for accidents caused by any factor other than defects in this product itself.

• Please check the web site <u>nexo-sa.com</u> for the latest update.



- Read this document before using.

- Keep this document.

- Observe all warnings and cautions.