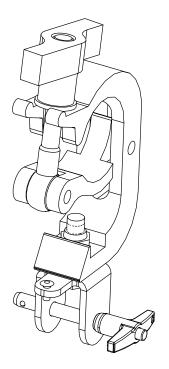

# Truss clamp adapter

## Weight: 0.78 kg / 1.8 lb

- Read this document before using.

- Keep this document.

- Observe all warnings and cautions.