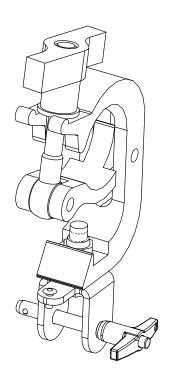

## Truss clamp adapter

## **Contents:**

Weight: 0.78 kg / 1.8 lb

- Read this document before using.

Keep this document.Observe all warnings and cautions.

Dimensions: Assembly: