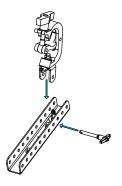

## **Procedure**

- Connect VNT-TCBRK to VNT-TTC or GMT-LBPADPT by inserting 8x45 quick release pin in required holes for proper vertical aiming;
- Ensure truss hook is properly locked;
- Lift and position assembly, lock and secure VNT-TCBRK on rigging point;

## Use:

| With GMT-LBUMP / GMT-LBPADPT (GEOM6) | With VNT-TTC (PS series – GEOS12) | With SSBRK8/10/15 (PS series) |
|--------------------------------------|-----------------------------------|-------------------------------|
|                                      |                                   |                               |