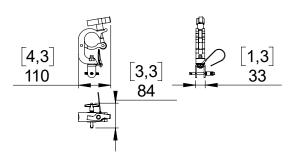

## **Contents:**

Weight: 0.78 kg / 1.8 lb

- Read this document before using.

Keep this document.Observe all warnings and cautions.

Dimensions: Assembly: