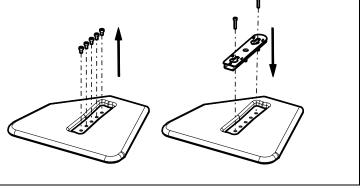

# - Remove the 5 screws (M6x10 Torx 30);

- Fasten the part with the 2 provided screws;

ONLY for PS15: use VNT-ADPT

WARNING: Use only provided screws (thread lock coated or use Loctite 243).

Keep this document.Observe all warnings and cautions.