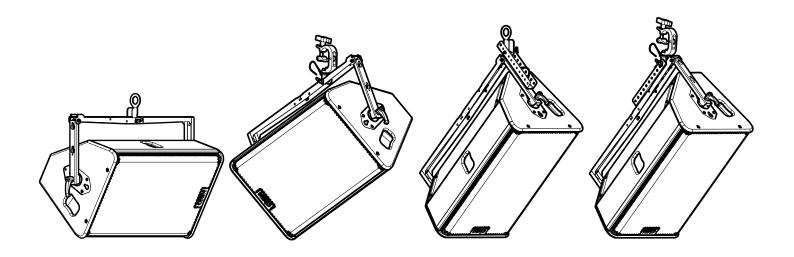

# **PS15/PS15R2 Touring Cradle**

## **Use with VNT-TTC / VNT-XHBRK**

Adjust the angle with the different holes on VNT-TTC

- NEXO cannot accept responsibility for accidents caused by any factor other than defects in this product itself.
- Please check the web site <u>nexo-sa.com</u> for the latest update.