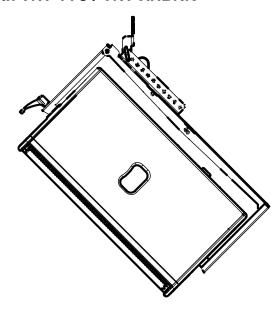

# **PS15/PS15R2 Touring Cradle**



# **Contents:**



Weight: 2.7 kg / 6 lb





Keep this document.Observe all warnings and cautions.



#### **Dimensions:**



#### Use:

# - Remove the 5 screws (M6x10 Torx 30);

- Fasten the part with the 2 provided screws;

ONLY for PS15: use VNT-ADPT

WARNING: Use only provided screws (thread lock coated or use Loctite 243).









Keep this document.Observe all warnings and cautions.



#### **Use with VNT-TCBRK**





## **Use with VNT-XHBRK**





## **Assembly of VNT-TTC**





- Read this document before using.Keep this document.Observe all warnings and cautions.



#### Use with VNT-TTC / VNT-TCBRK





## **Use with VNT-TTC / VNT-XHBRK**





Adjust the angle with the different holes on VNT-TTC

- NEXO cannot accept responsibility for accidents caused by any factor other than defects in this product itself.
- Please check the web site <u>nexo-sa.com</u> for the latest update.



- Read this document before using.
- Keep this document.Observe all warnings and cautions.