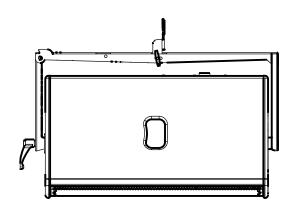

# **PS15/PS15R2 Touring Cradle**



# **Contents:**



Weight: 2.7 kg / 6 lb





Keep this document.Observe all warnings and cautions.



#### **Dimensions:**



#### Use:

# - Remove the 5 screws (M6x10 Torx 30);

- Fasten the part with the 2 provided screws;

ONLY for PS15: use VNT-ADPT

WARNING: Use only provided screws (thread lock coated or use Loctite 243).









Keep this document.Observe all warnings and cautions.



#### **Use with VNT-TCBRK**





## **Use with VNT-XHBRK**





## **Assembly of VNT-TTC**





- Read this document before using.Keep this document.Observe all warnings and cautions.



#### Use with VNT-TTC / VNT-TCBRK





## **Use with VNT-TTC / VNT-XHBRK**





Adjust the angle with the different holes on VNT-TTC

- NEXO cannot accept responsibility for accidents caused by any factor other than defects in this product itself.
- Please check the web site <u>nexo-sa.com</u> for the latest update.



- Read this document before using.
- Keep this document.Observe all warnings and cautions.