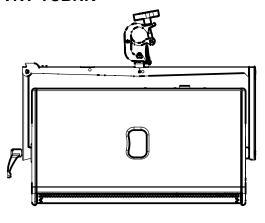

# **PS15/PS15R2 Touring Cradle**



# **Contents:**



Weight: 2.7 kg / 6 lb





Keep this document.Observe all warnings and cautions.



#### **Dimensions:**



#### Use:

# - Remove the 5 screws (M6x10 Torx 30);

- Fasten the part with the 2 provided screws;

ONLY for PS15: use VNT-ADPT

WARNING: Use only provided screws (thread lock coated or use Loctite 243).









Keep this document.Observe all warnings and cautions.



#### **Use with VNT-TCBRK**





## **Use with VNT-XHBRK**





## **Assembly of VNT-TTC**





- Read this document before using.Keep this document.Observe all warnings and cautions.



#### Use with VNT-TTC / VNT-TCBRK





## **Use with VNT-TTC / VNT-XHBRK**





Adjust the angle with the different holes on VNT-TTC

- NEXO cannot accept responsibility for accidents caused by any factor other than defects in this product itself.
- Please check the web site <u>nexo-sa.com</u> for the latest update.



- Read this document before using.
- Keep this document.Observe all warnings and cautions.