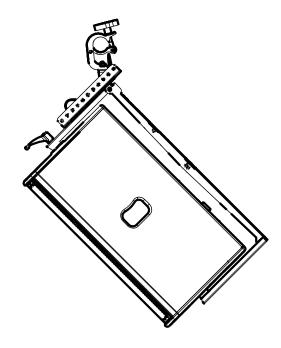

## **Use with VNT-XHBRK**

## **Use with VNT-TTC / VNT-XHBRK**

Adjust the angle with the different holes on VNT-TTC

- NEXO cannot accept responsibility for accidents caused by any factor other than defects in this product itself.
- Please check the web site <u>nexo-sa.com</u> for the latest update.