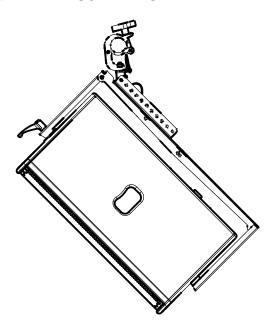

# **PS15/PS15R2 Touring Cradle**



# **Contents:**



Weight: 2.7 kg / 6 lb





Keep this document.Observe all warnings and cautions.



#### **Dimensions:**



#### Use:

# - Remove the 5 screws (M6x10 Torx 30);

- Fasten the part with the 2 provided screws;

ONLY for PS15: use VNT-ADPT

WARNING: Use only provided screws (thread lock coated or use Loctite 243).









Keep this document.Observe all warnings and cautions.



#### **Use with VNT-TCBRK**





## **Use with VNT-XHBRK**





## **Assembly of VNT-TTC**





- Read this document before using.Keep this document.Observe all warnings and cautions.



#### Use with VNT-TTC / VNT-TCBRK





## **Use with VNT-TTC / VNT-XHBRK**





Adjust the angle with the different holes on VNT-TTC

- NEXO cannot accept responsibility for accidents caused by any factor other than defects in this product itself.
- Please check the web site <u>nexo-sa.com</u> for the latest update.



- Read this document before using.
- Keep this document.Observe all warnings and cautions.