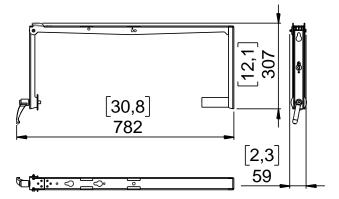

# **PS15/PS15R2 Touring Cradle**



# **Contents:**



Weight: 2.7 kg / 6 lb





Keep this document.Observe all warnings and cautions.



#### **Dimensions:**



#### Use:

# - Remove the 5 screws (M6x10 Torx 30);

- Fasten the part with the 2 provided screws;

ONLY for PS15: use VNT-ADPT

WARNING: Use only provided screws (thread lock coated or use Loctite 243).









Keep this document.Observe all warnings and cautions.



#### **Use with VNT-TCBRK**





## **Use with VNT-XHBRK**





## **Assembly of VNT-TTC**





- Read this document before using.Keep this document.Observe all warnings and cautions.



#### Use with VNT-TTC / VNT-TCBRK





## **Use with VNT-TTC / VNT-XHBRK**





Adjust the angle with the different holes on VNT-TTC

- NEXO cannot accept responsibility for accidents caused by any factor other than defects in this product itself.
- Please check the web site <u>nexo-sa.com</u> for the latest update.



- Read this document