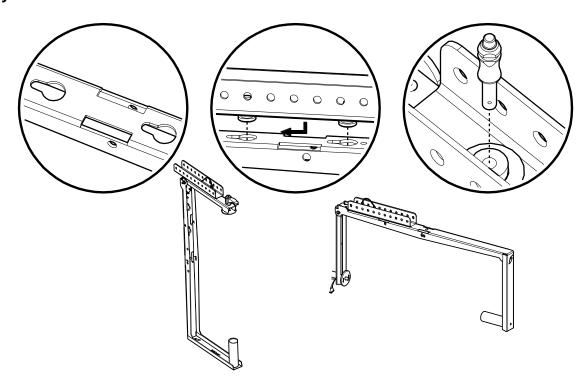

# - Remove the 5 screws (M6x10 Torx 30);

- Fasten the part with the 2 provided screws;

ONLY for PS15: use VNT-ADPT

WARNING: Use only provided screws (thread lock coated or use Loctite 243).

Keep this document.Observe all warnings and cautions.

## **Assembly of VNT-TTC**

- Read this document before using.Keep this document.Observe all warnings and cautions.