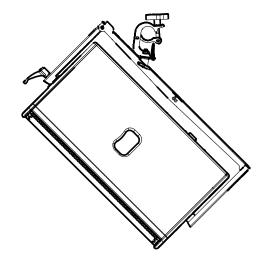

## **Use with VNT-TTC / VNT-XHBRK**

Adjust the angle with the different holes on VNT-TTC

- NEXO cannot accept responsibility for accidents caused by any factor other than defects in this product itself.
- Please check the web site <u>nexo-sa.com</u> for the latest update.