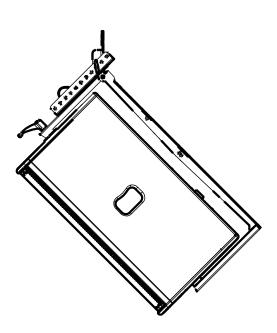

# **PS15/PS15R2 Touring Cradle**



# **Contents:**



Weight: 2.7 kg / 6 lb





Keep this document.Observe all warnings and cautions.



#### **Dimensions:**



#### Use:

# - Remove the 5 screws (M6x10 Torx 30);

- Fasten the part with the 2 provided screws;

ONLY for PS15: use VNT-ADPT

WARNING: Use only provided screws (thread lock coated or use Loctite 243).









Keep this document.Observe all warnings and cautions.



#### **Use with VNT-TCBRK**





## **Use with VNT-XHBRK**





## **Assembly of VNT-TTC**





- Read this document before using.Keep this document.Observe all warnings and cautions.



#### Use with VNT-TTC / VNT-TCBRK





## **Use with VNT-TTC / VNT-XHBRK**





Adjust the angle with the different holes on VNT-TTC

- NEXO cannot accept responsibility for accidents caused by any factor other than defects in this product itself.
- Please check the web site <u>nexo-sa.com</u> for the latest update.



- Read this document before using.
- Keep this document.Observe all warnings and cautions.