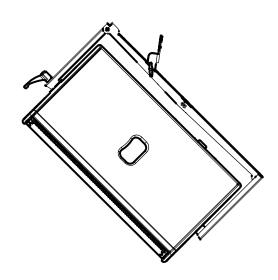

# **PS15/PS15R2 Touring Cradle**



# **Contents:**



Weight: 2.7 kg / 6 lb





Keep this document.Observe all warnings and cautions.



#### **Dimensions:**



#### Use:

# - Remove the 5 screws (M6x10 Torx 30);

- Fasten the part with the 2 provided screws;

ONLY for PS15: use VNT-ADPT

WARNING: Use only provided screws (thread lock coated or use Loctite 243).









Keep this document.Observe all warnings and cautions.



#### **Use with VNT-TCBRK**





## **Use with VNT-XHBRK**





## **Assembly of VNT-TTC**





- Read this document before using.Keep this document.Observe all warnings and cautions.



#### Use with VNT-TTC / VNT-TCBRK





## **Use with VNT-TTC / VNT-XHBRK**





Adjust the angle with the different holes on VNT-TTC

- NEXO cannot accept responsibility for accidents caused by any factor other than defects in this product itself.
- Please check the web site <u>nexo-sa.com</u> for the latest update.



- Read this document before using.
- Keep this document.Observe all warnings and cautions.