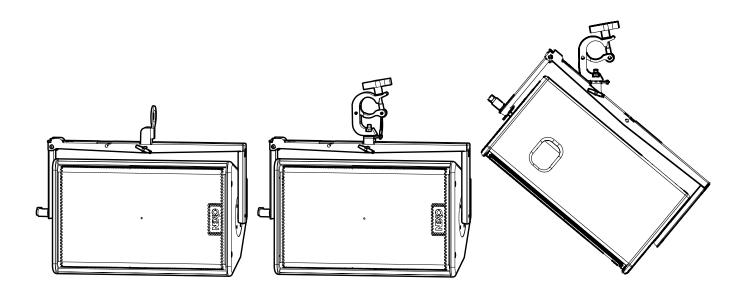

## **PS10/PS10R2 Touring Cradle**

## ONLY for PS10: use VNT-ADPT - Remove the 5 screws (M6x10 Torx 30); - Fasten the part with the 2 provided screws; WARNING: Use only provided screws (thread lock coated or use Loctite 243).

- NEXO cannot accept responsibility for accidents caused by any factor other than defects in this product itself.
- Please check the web site <u>nexo-sa.com</u> for the latest update.