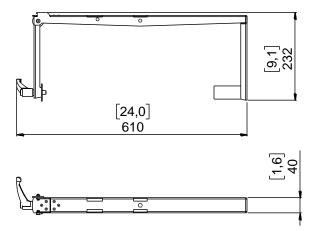

## **PS10/PS10R2 Touring Cradle**



## **Contents:**



Weight: 2.3 kg / 5.1 lb





Keep this document.Observe all warnings and cautions.



## **Dimensions:**







## ONLY for PS10: use VNT-ADPT - Remove the 5 screws (M6x10 Torx 30); - Fasten the part with the 2 provided screws; WARNING: Use only provided screws (thread lock coated or use Loctite 243).



- NEXO cannot accept responsibility for accidents caused by any factor other than defects in this product itself.
- Please check the web site <u>nexo-sa.com</u> for the latest update.



- Read this document before using.
- Keep this document.
- Observe all warnings and cautions.