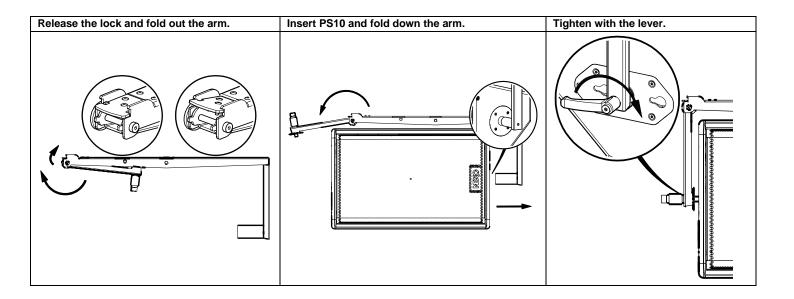

## **PS10/PS10R2 Touring Cradle**



## **Contents:**



Weight: 2.3 kg / 5.1 lb





Keep this document.Observe all warnings and cautions.



## **Dimensions:**







## ONLY for PS10: use VNT-ADPT - Remove the 5 screws (M6x10 Torx 30); - Fasten the part with the 2 provided screws; WARNING: Use only provided screws (thread lock coated or use Loctite 243).



- NEXO cannot accept responsibility for accidents caused by any factor other than defects in this product itself.
- Please check the web site <u>nexo-sa.com</u> for the latest update.



- Read this document before using.
- Keep this document.
- Observe all warnings and cautions.