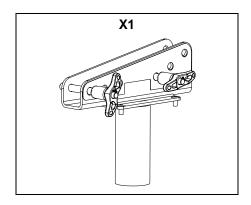

# Pole Mount Adapter for GEOM6

For speaker stand 35mm diameter

### **Procedure**

- Attach the GMT-LBPADPT to the GMT-LBUMP by using the screws, washers and bolts provided with GMT-LBPADPT;
- Use the 2 pins provided with VNT-POLE to attach GMT-LBUMP at required vertical angle, according to below drawings;