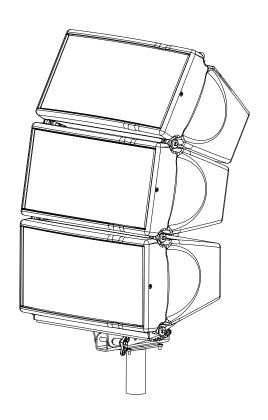

## !!! USED 3x Geo M6 max

### **Procedure**

- Attach the GMT-LBPADPT to the GMT-LBUMP by using the screws, washers and bolts provided with GMT-LBPADPT;
- Use the 2 pins provided with VNT-POLE to attach GMT-LBUMP at required vertical angle, according to below drawings;

#### Use with GMT-LBUMP - GMT-LBADPT:

- Connect bottom cabinet to GMT-LBUMP with VXT-BL515 or GMI-BNFIX;
- Lift assembly on speaker stand;
- Connect subsequent cabinets at required inter-angle values;