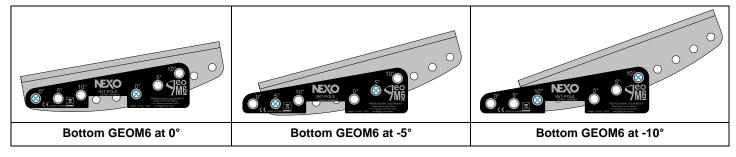

### **Procedure**

- Attach the GMT-LBPADPT to the GMT-LBUMP by using the screws, washers and bolts provided with GMT-LBPADPT;
- Use the 2 pins provided with VNT-POLE to attach GMT-LBUMP at required vertical angle, according to below drawings;

#### Use with GMT-LBUMP - GMT-LBADPT:

- Connect bottom cabinet to GMT-LBUMP with VXT-BL515 or GMI-BNFIX;
- Lift assembly on speaker stand;
- Connect subsequent cabinets at required inter-angle values;