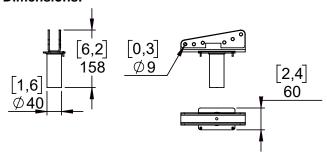

# Pole Mount Adapter for GEOM6

For speaker stand 35mm diameter



## **Contents:**



Weight: 0.9 kg / 2.2 lb



- Read this document before using.

- Keep this document.

- Observe all warnings and cautions.



### **Dimensions:**



## !!! USED 3x Geo M6 max

### **Procedure**

- Attach the GMT-LBPADPT to the GMT-LBUMP by using the screws, washers and bolts provided with GMT-LBPADPT;
- Use the 2 pins provided with VNT-POLE to attach GMT-LBUMP at required vertical angle, according to below drawings;



#### Use with GMT-LBUMP - GMT-LBADPT:

- Connect bottom cabinet to GMT-LBUMP with VXT-BL515 or GMI-BNFIX;
- Lift assembly on speaker stand;
- Connect subsequent cabinets at required inter-angle values;



## **IMPORTANT**

Ensure all pins (VXT-BL515 or GMI-BNFIX) are properly locked Check NS-1 for mechanical Safety Working Load

- . NEXO cannot accept responsibility for accidents caused by any factor other than defects in this product itself.
- Please check the web site <u>nexo-sa.com</u> for the latest update.



6012