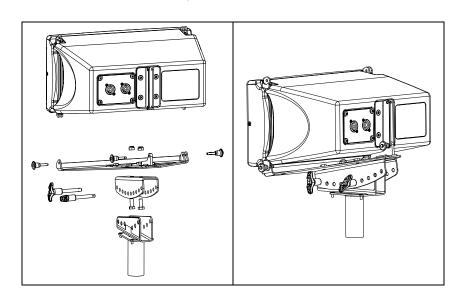

### **Procedure**

- Attach the GMT-LBPADPT to the GMT-LBUMP by using the screws, washers and bolts provided with GMT-LBPADPT;
- Use the 2 pins provided with VNT-POLE to attach GMT-LBUMP at required vertical angle, according to below drawings;

#### Use with GMT-LBUMP - GMT-LBADPT:

- Connect bottom cabinet to GMT-LBUMP with VXT-BL515 or GMI-BNFIX;
- Lift assembly on speaker stand;
- Connect subsequent cabinets at required inter-angle values;