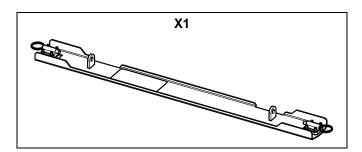

## Stacking Adapter MSUB18 – GEOM10/MSUB15

**Contents:** 

## Weight: 1.5 kg / 3.3 lb

- Read this document before using.
- Keep this document.
- Observe all warnings and cautions.

## **Dimensions:**

Check the way of use by the arrows on the sticker.

Use:

With GEOM10 •

- Read this document before using.
- Keep this document.Observe all warnings and cautions.

- NEXO cannot accept responsibility for accidents caused by any factor other than defects in this product itself.
- Please check the web site <u>nexo-sa.com</u> for the latest update.