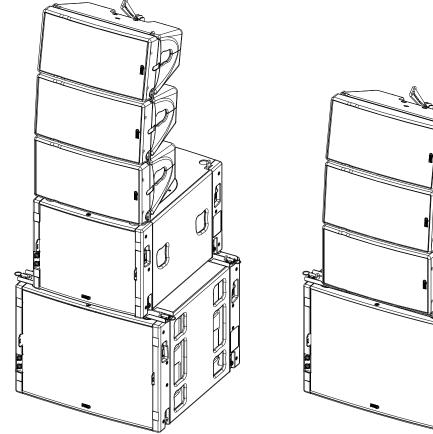

## Stacking Adapter MSUB18 – GEOM10/MSUB15

**Contents:** 

## **Dimensions:**

Check the way of use by the arrows on the sticker.

Use:

With GEOM10 •

- Read this document before using.
- Keep this document.Observe all warnings and cautions.

- NEXO cannot accept responsibility for accidents caused by any factor other than defects in this product itself.
- Please check the web site <u>nexo-sa.com</u> for the latest update.