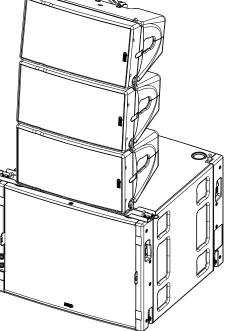

## Stacking Adapter MSUB18 – GEOM10/MSUB15

**Contents:** 

## **Dimensions:**

Check the way of use by the arrows on the sticker.

Use:

With GEOM10 •

- Read this document before using.
- Keep this document.Observe all warnings and cautions.

- NEXO cannot accept responsibility for accidents caused by any factor other than defects in this product itself.
- Please check the web site <u>nexo-sa.com</u> for the latest update.