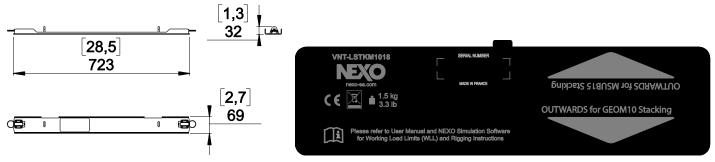

## Weight: 1.5 kg / 3.3 lb

- Read this document before using.
- Keep this document.
- Observe all warnings and cautions.

## **Dimensions:**

Check the way of use by the arrows on the sticker.

Use:

With GEOM10 •

- Read this document before using.
- Keep this document.Observe all warnings and cautions.

- NEXO cannot accept responsibility for accidents caused by any factor other than defects in this product itself.
- Please check the web site <u>nexo-sa.com</u> for the latest update.