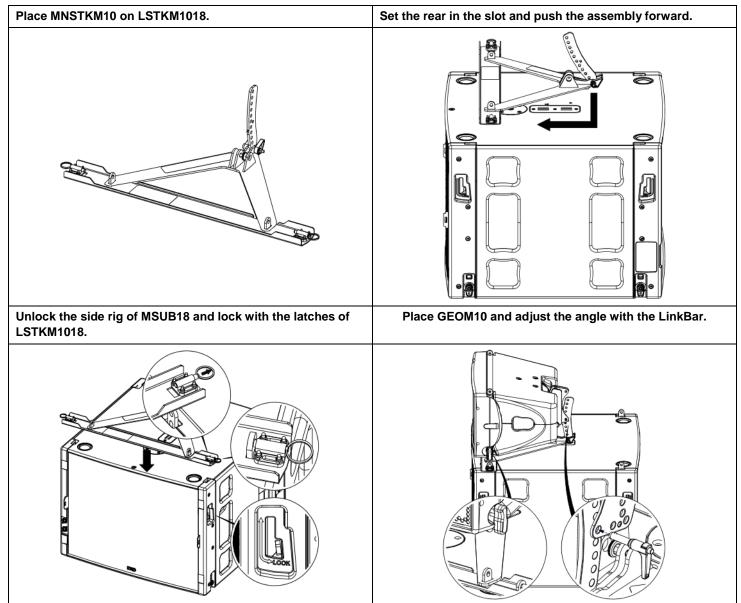

## Stacking Adapter MSUB18 – GEOM10/MSUB15

**Contents:** 

## **Dimensions:**

Check the way of use by the arrows on the sticker.

Use:

With GEOM10 •

- Read this document before using.
- Keep this document.Observe all warnings and cautions.

- NEXO cannot accept responsibility for accidents caused by any factor other than defects in this product itself.
- Please check the web site <u>nexo-sa.com</u> for the latest update.