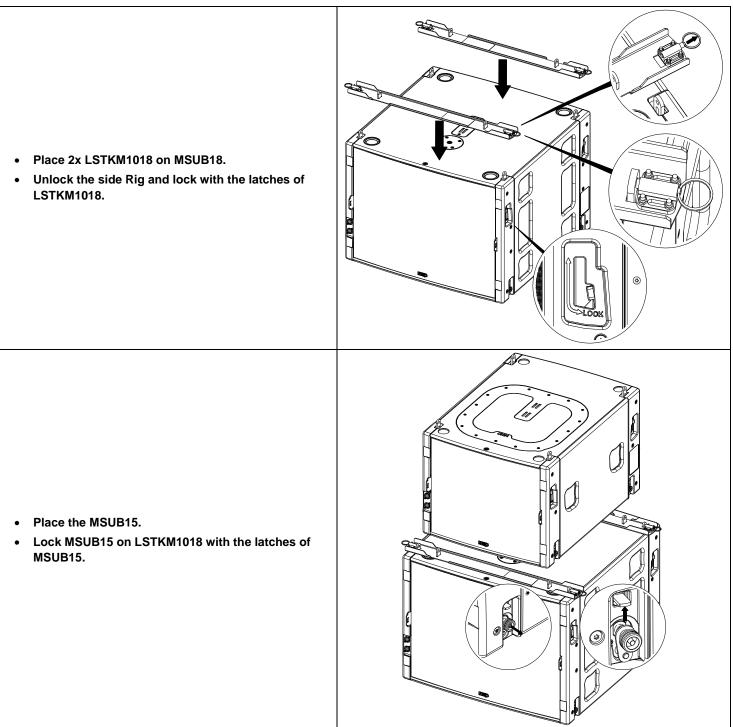

## Stacking Adapter MSUB18 – GEOM10/MSUB15

**Contents:** 

## **Dimensions:**

Check the way of use by the arrows on the sticker.

Use:

With GEOM10 •

- Read this document before using.
- Keep this document.Observe all warnings and cautions.

- NEXO cannot accept responsibility for accidents caused by any factor other than defects in this product itself.
- Please check the web site <u>nexo-sa.com</u> for the latest update.