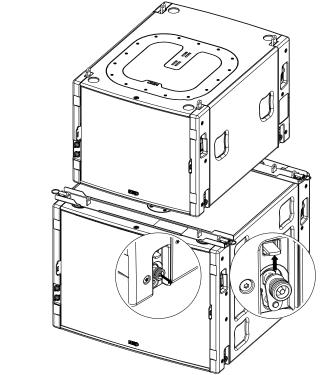

#### With MSUB15

- Place 2x LSTKM1018 on MSUB18.
- Unlock the side Rig and lock with the latches of LSTKM1018.

- Place the MSUB15.
- Lock MSUB15 on LSTKM1018 with the latches of MSUB15.

Keep this document.Observe all warnings and cautions.