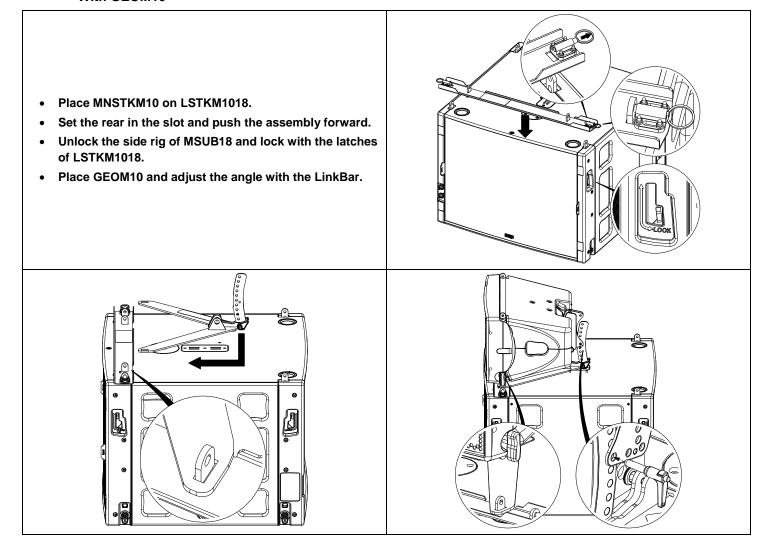

DP3386Rev01 - DI

# **Stacking Adapter MSUB18 – GEOM10/MSUB15**



# **Contents:**



Weight: 1.5 kg / 3.3 lb



- Read this document before using.
- Keep this document.Observe all warnings and cautions.



### **Dimensions:**



Check the way of use by the arrows on the sticker.

## Use:

#### With GEOM10





Keep this document.Observe all warnings and cautions.



#### With MSUB15

- Place 2x LSTKM1018 on MSUB18.
- Unlock the side Rig and lock with the latches of LSTKM1018.



- Place the MSUB15.
- Lock MSUB15 on LSTKM1018 with the latches of MSUB15.





Keep this document.Observe all warnings and cautions.

- NEXO cannot accept responsibility for accidents caused by any factor other than defects in this product itself.
  - Please check the web site <u>nexo-sa.com</u> for the latest update.