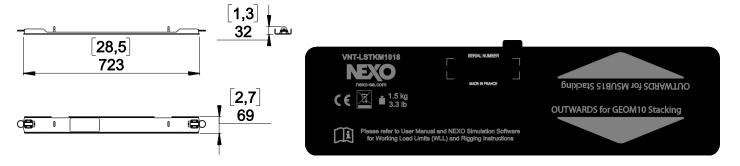

# **Contents:**

Weight: 1.5 kg / 3.3 lb

- Read this document before using.
- Keep this document.Observe all warnings and cautions.

### **Dimensions:**

Check the way of use by the arrows on the sticker.