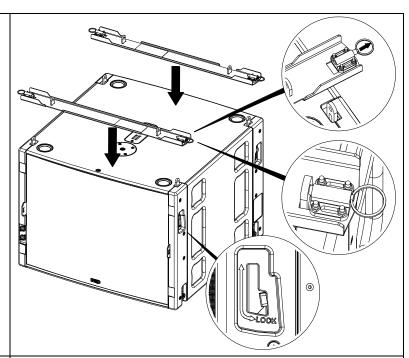

#### With MSUB15

- Place 2x LSTKM1018 on MSUB18.
- Unlock the side Rig and lock with the latches of LSTKM1018.

- Place the MSUB15.
- Lock MSUB15 on LSTKM1018 with the latches of MSUB15.

Keep this document.Observe all warnings and cautions.