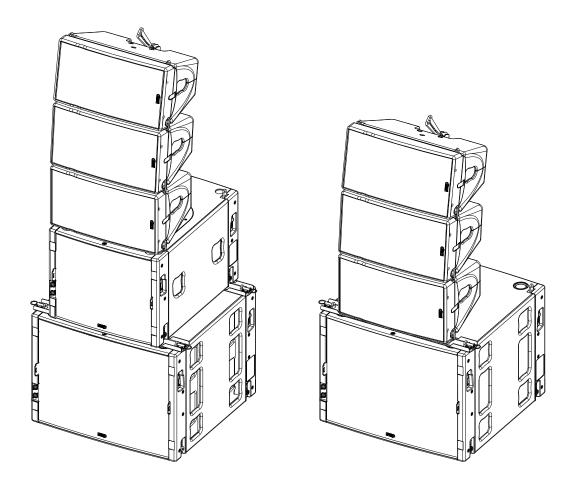

# **Stacking Adapter MSUB18 – GEOM10/MSUB15**

#### With GEOM10

Keep this document.Observe all warnings and cautions.

#### With MSUB15

- Place 2x LSTKM1018 on MSUB18.
- Unlock the side Rig and lock with the latches of LSTKM1018.

- Place the MSUB15.
- Lock MSUB15 on LSTKM1018 with the latches of MSUB15.

Keep this document.Observe all warnings and cautions.