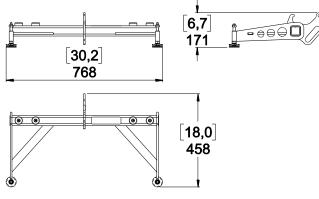

## VNI/VNT-BUMPM10 / VNI/VNT-BUMPM12

**Contents:** 

## Weight: 9.7 kg / 19.8 lb

- Read this document before using.
- Keep this document.Observe all warnings and cautions.