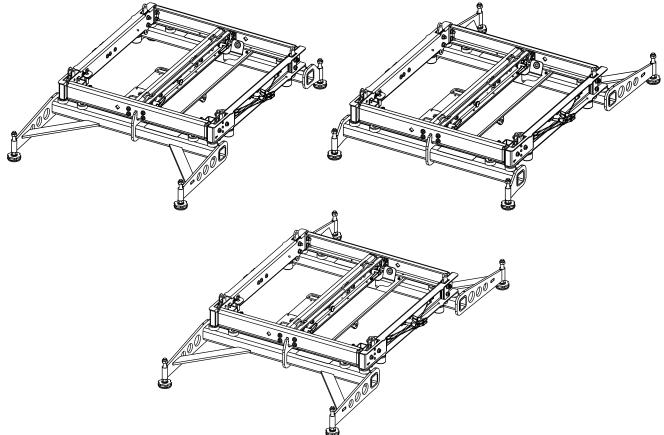

## VNI/VNT-BUMPM10 / VNI/VNT-BUMPM12

**Contents:** 

## **Dimensions:**

Use:

- You find an integrated handle on GSTKM10M12L for its manipulation.
- GSTKM10M12L can be associated with the GSTKM10M12S.
- Place GSTKM10M12L by the bottom and fit the guide into the slot on the BUMPM10/BUMPM12.
- Lock with the quick release pin *BL1240* presents on the **BUMPM10/BUMPM12**.
- Proceed in the same way for the other side.
- Rotate the adjustment feet.