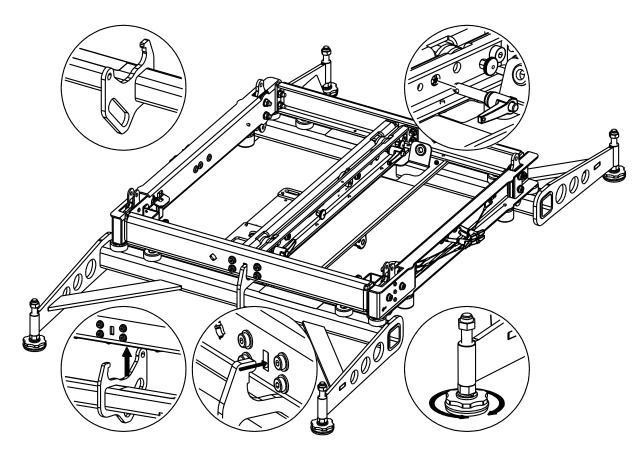

## **Dimensions:**

Use:

- You find an integrated handle on GSTKM10M12L for its manipulation.
- GSTKM10M12L can be associated with the GSTKM10M12S.
- Place GSTKM10M12L by the bottom and fit the guide into the slot on the BUMPM10/BUMPM12.
- Lock with the quick release pin *BL1240* presents on the **BUMPM10/BUMPM12**.
- Proceed in the same way for the other side.
- Rotate the adjustment feet.