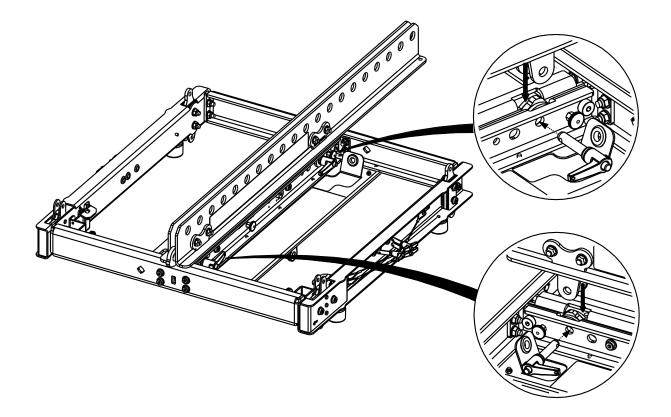

#### Use:

- Place EXBARM12 by the top and fit the guides into the slots on the BUMPM12.
- Lock with the quick release pins *BL1240* presents on the **BUMPM12**.
- EXBARM12 allow a 1 or 2 rigging points hanging, with a negative or positive tilt.
- Use NEXO Simulation Software for mechanical prediction.
- Use shackle model: Alloy Bolt Type Shackles 3.25 Tons
- MAX 12x GEOM12, or 8x MSUB18, or N<sub>GEOM12</sub> + 1.5N<sub>MSUB18</sub> ≤ 12