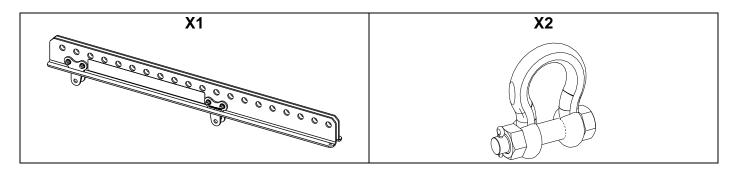

# **Extension bar for VNI/VNT-BUMPM12**



## **Contents:**



## Weight: 11.5 kg / 25.4 lb



- Read this document before using.

- Keep this document.Observe all warnings and cautions.



### **Dimensions:**



#### Use:

- Place EXBARM12 by the top and fit the guides into the slots on the BUMPM12.
- Lock with the quick release pins *BL1240* presents on the **BUMPM12**.
- EXBARM12 allow a 1 or 2 rigging points hanging, with a negative or positive tilt.
- Use NEXO Simulation Software for mechanical prediction.
- Use shackle model: Alloy Bolt Type Shackles 3.25 Tons
- MAX 12x GEOM12, or 8x MSUB18, or N<sub>GEOM12</sub> + 1.5N<sub>MSUB18</sub> ≤ 12



- NEXO cannot accept responsibility for accidents caused by any factor other than defects in this product itself.
- Please check the web site <u>nexo-sa.com</u> for the latest update.



- Read this doc