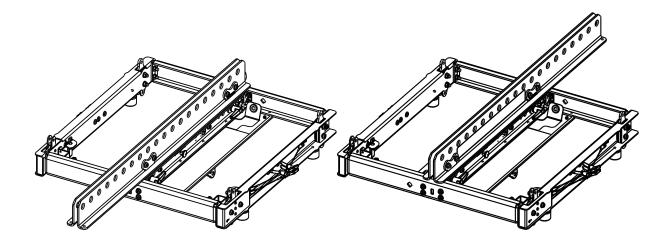

#### Use:

- Place EXBARM12 by the top and fit the guides into the slots on the BUMPM12.
- Lock with the quick release pins *BL1240* presents on the **BUMPM12**.
- EXBARM12 allow a 1 or 2 rigging points hanging, with a negative or positive tilt.
- Use NEXO Simulation Software for mechanical prediction.
- Use shackle model: Alloy Bolt Type Shackles 3.25 Tons
- MAX 12x GEOM12, or 8x MSUB18, or N<sub>GEOM12</sub> + 1.5N<sub>MSUB18</sub> ≤ 12