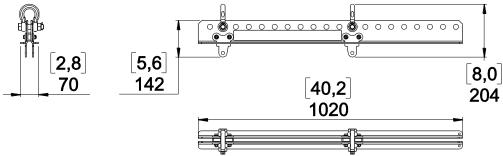

# **Extension bar for VNI/VNT-BUMPM12**



## **Contents:**



## Weight: 11.5 kg / 25.4 lb



- Read this document before using.

- Keep this document.Observe all warnings and cautions.



### **Dimensions:**



#### Use:

- Place EXBARM12 by the top and fit the guides into the slots on the BUMPM12.
- Lock with the quick release pins *BL1240* presents on the **BUMPM12**.
- EXBARM12 allow a 1 or 2 rigging points hanging, with a negative or positive tilt.
- Use NEXO Simulation Software for mechanical prediction.
- Use shackle model: Alloy Bolt Type Shackles 3.25 Tons
- MAX 12x GEOM12, or 8x MSUB18, or N<sub>GEOM12</sub> + 1.5N<sub>MSUB18</sub> ≤ 12



- NEXO cannot accept responsibility for accidents caused by any factor other than defects in this product itself.
- Please check the web site <u>nexo-sa.com</u> for the latest update.



- Read this document before using.

- Keep this document.
- Observe all warnings and cautions.