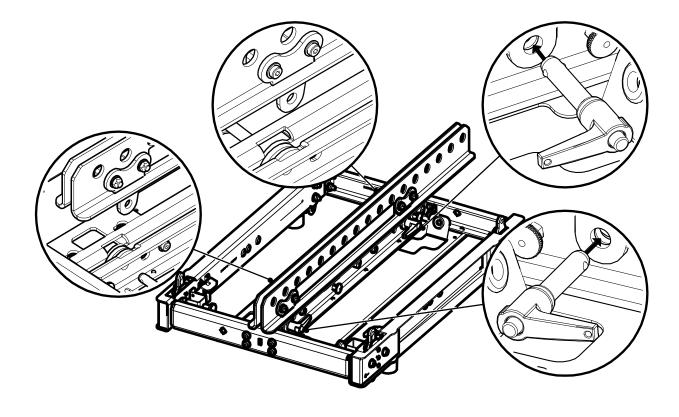

## Use:

- Place EXBARM10 by the top and fit the guides into the slots on the BUMPM10.
- Lock with the quick release pins 12x40 presents on the BUMPM10.
- EXBARM10 allow a 1 rigging point hanging, with a negative or positive tilt.
- Use NEXO Simulation Software for mechanical prediction.
- Use shackle model: Alloy Bolt Type Shackles 3.25 Tons