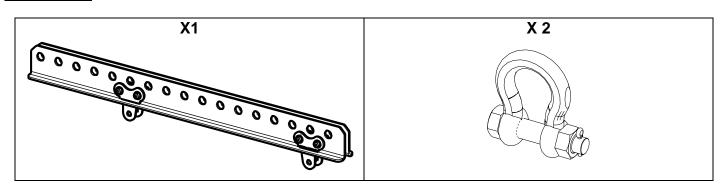

## **Contents:**

Weight: 7 kg / 15.5 lb (without shackles)

- Keep this document.
- Observe all warnings and cautions.

## Use:

- Place EXBARM10 by the top and fit the guides into the slots on the BUMPM10.
- Lock with the quick release pins 12x40 presents on the BUMPM10.
- EXBARM10 allow a 1 rigging point hanging, with a negative or positive tilt.
- Use NEXO Simulation Software for mechanical prediction.
- Use shackle model: Alloy Bolt Type Shackles 3.25 Tons