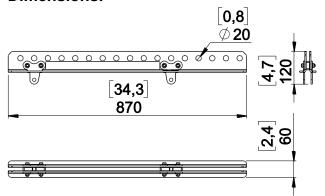

DP2551/Rev02 - DI

## **Extension bar for VNI/VNT-BUMPM10**



## **Contents:**



Weight: 7 kg / 15.5 lb (without shackles)





- Keep this document.
- Observe all warnings and cautions.



## **Dimensions:**



## Use:

- Place EXBARM10 by the top and fit the guides into the slots on the BUMPM10.
- Lock with the quick release pins 12x40 presents on the BUMPM10.
- EXBARM10 allow a 1 rigging point hanging, with a negative or positive tilt.
- Use NEXO Simulation Software for mechanical prediction.
- Use shackle model: Alloy Bolt Type Shackles 3.25 Tons



- NEXO cannot accept responsibility for accidents caused by any factor other than defects in this product itself.
- Please check the web site <a href="nexo-sa.com">nexo-sa.com</a> for the latest update.



60128 PLAILLY-France