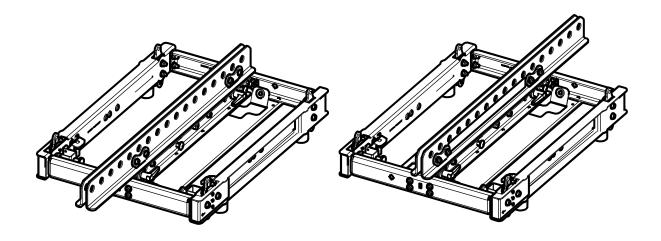

## Use:

- Place EXBARM10 by the top and fit the guides into the slots on the BUMPM10.
- Lock with the quick release pins 12x40 presents on the BUMPM10.
- EXBARM10 allow a 1 rigging point hanging, with a negative or positive tilt.
- Use NEXO Simulation Software for mechanical prediction.
- Use shackle model: Alloy Bolt Type Shackles 3.25 Tons