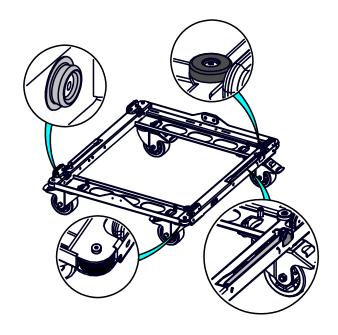

#### **Equipment:**

- Snap fastener in each corner to attach VNT-COV02/03.
- Wheels in each corner
- Protective glides.
- Fastening Link for B218/L20 inside rails.