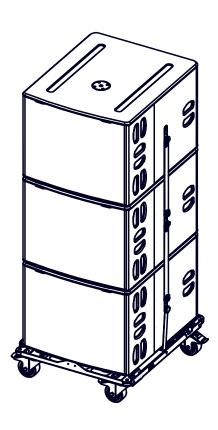

# Dolly for 2 or 3 B218/L20

#### Use:

Place B218 or L20 on the Dolly

Take the Link from the Dolly spar. Rotate it upwards and tight the knob to B218 or L20.

Do the same on the other side.

Position VNT-CPL04 on both sides.

Max Load: 350 kg / 770 lb

MAKE SURE THE CABINETS ARE SECURED ON THE DOLLY