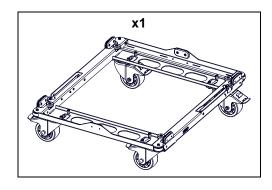

#### **Equipment:**

- Snap fastener in each corner to attach VNT-COV02/03.
- Wheels in each corner
- Protective glides.
- Fastening Link for B218/L20 inside rails.