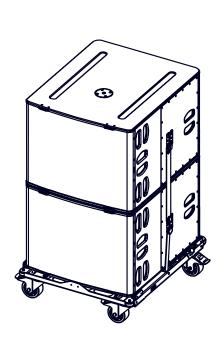

# Dolly for 2 or 3 B218/L20

#### Use:

Place B218 or L20 on the Dolly

Take the Link from the Dolly spar. Rotate it upwards and tight the knob to B218 or L20.

Do the same on the other side.

Position VNT-CPL04 on both sides.

Max Load: 350 kg / 770 lb

MAKE SURE THE CABINETS ARE SECURED ON THE DOLLY