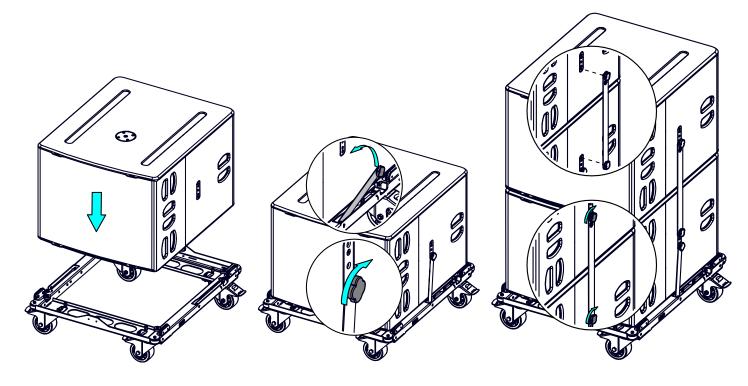

#### Use:

Place B218 or L20 on the Dolly

Take the Link from the Dolly spar. Rotate it upwards and tight the knob to B218 or L20.

Do the same on the other side.

Position VNT-CPL04 on both sides.

Max Load: 350 kg / 770 lb

MAKE SURE THE CABINETS ARE SECURED ON THE DOLLY