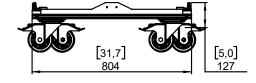

### **Contents:**

Weight: 33 kg / 73 lb

- Read this document before using.
- Keep this document.
- Observe all warnings and cautions.

#### **Equipment:**

- Snap fastener in each corner to attach VNT-COV02/03.
- Wheels in each corner
- Protective glides.
- Fastening Link for B218/L20 inside rails.