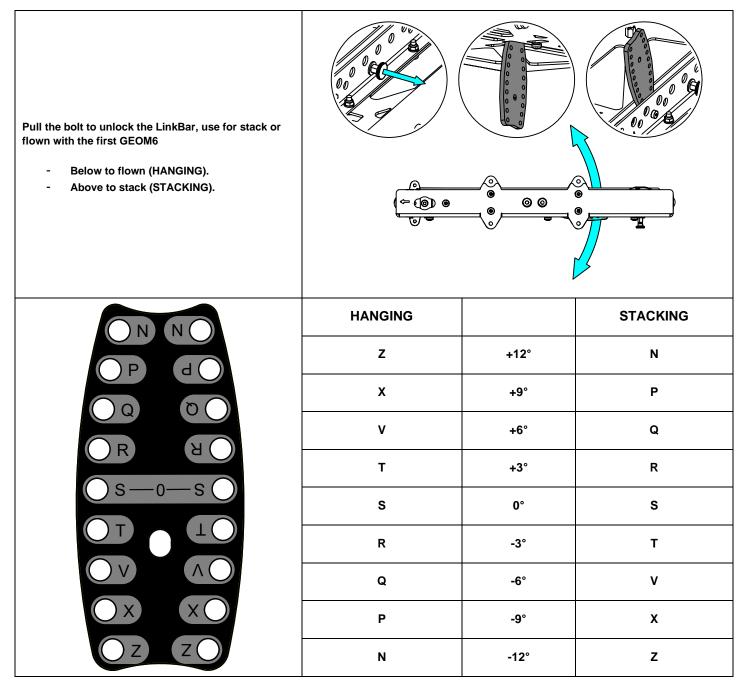

#### • Stack

- Read this document before using.

Keep this document.Observe all warnings and cautions.

• LinkBar

WARNING: Use NEXO Simulation Software for mechanical prediction

• NEXO cannot accept responsibility for accidents caused by any factor other than defects in this product itself.