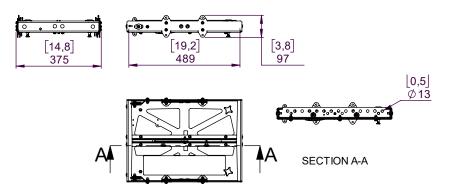

# Weight: 9 kg / 20 lb

- Read this document before using.

- Keep this document.

- Observe all warnings and cautions.

**Dimensions:** 

- Use NEXO Simulation Software for mechanical prediction.
- Use shackle model: Alloy Bolt Type Shackles 1.00 Tons
- MAX 12x GEOM6, or 8x MSUB12, or N<sub>GEOM6</sub> + 1.5N<sub>MSUB12</sub> ≤ 12