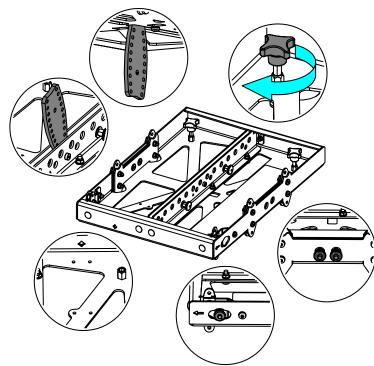

#### Features:

Additional details about the individual functions can be found below

### • Laser / Clinometer

A location is available for laser/clinometer.

- Read this document before using.
- Keep this document.
- Observe all warnings and cautions.

**BL Storage** ٠