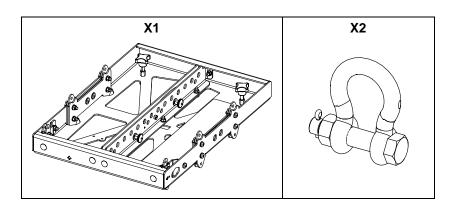

# Weight: 9 kg / 20 lb

- Read this document before using.

- Keep this document.

- Observe all warnings and cautions.

**Dimensions:** 

- Use NEXO Simulation Software for mechanical prediction.
- Use shackle model: Alloy Bolt Type Shackles 1.00 Tons
- MAX 12x GEOM6, or 8x MSUB12, or N<sub>GEOM6</sub> + 1.5N<sub>MSUB12</sub> ≤ 12