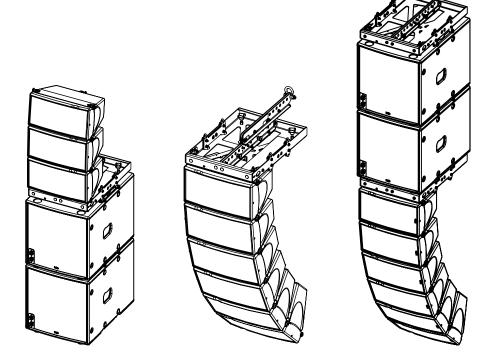

# Weight: 9 kg / 20 lb

- Read this document before using.

- Keep this document.

- Observe all warnings and cautions.

**Dimensions:** 

- Use NEXO Simulation Software for mechanical prediction.
- Use shackle model: Alloy Bolt Type Shackles 1.00 Tons
- MAX 12x GEOM6, or 8x MSUB12, or N<sub>GEOM6</sub> + 1.5N<sub>MSUB12</sub> ≤ 12

#### • Stack

- Read this document before using.

Keep this document.Observe all warnings and cautions.

• LinkBar

WARNING: Use NEXO Simulation Software for mechanical prediction

• NEXO cannot accept responsibility for accidents caused by any factor other than defects in this product itself.