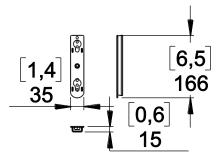

DP3445/Rev01 - DI

## PS Touring Cradle Adapter (Not required for PS10 R2 and PS15 R2)



## **Contents:**



Weight: 0.35 kg / 0.8 lb



- Read this document before using.
- Keep this document.
- Observe all warnings and cautions.



## **Dimensions:**



## Assembly:

| PS8                                       | PS10                                         | PS15                                    |
|-------------------------------------------|----------------------------------------------|-----------------------------------------|
| Remove the 2 cap screws (M5x20 Torx 25)   | Remove the 5 cap screws (M6x10 Torx 30)      | Remove the 4 cap screws (M6x10 Torx 30) |
|                                           |                                              |                                         |
|                                           | Stick the adhesive sealing gasket on adapter |                                         |
|                                           | 000000                                       |