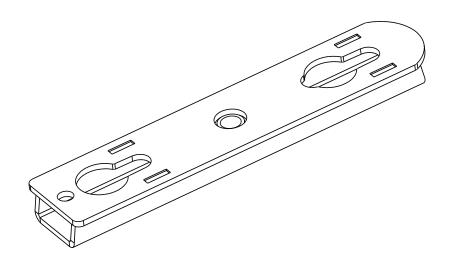

## PS Touring Cradle Adapter (Not required for PS10 R2 and PS15 R2)

## **Contents:**

Weight: 0.35 kg / 0.8 lb

- Read this document before using.
- Keep this document.
- Observe all warnings and cautions.