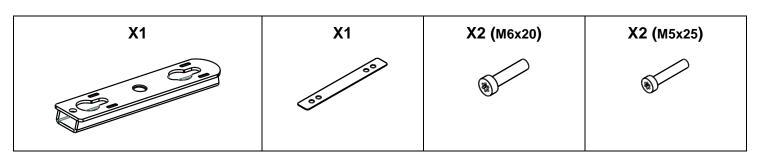

## **Contents:**

Weight: 0.35 kg / 0.8 lb

- Read this document before using.
- Keep this document.
- Observe all warnings and cautions.

## Assembly:

| PS8                                       | PS10                                         | PS15                                    |
|-------------------------------------------|----------------------------------------------|-----------------------------------------|
| Remove the 2 cap screws (M5x20 Torx 25)   | Remove the 5 cap screws (M6x10 Torx 30)      | Remove the 4 cap screws (M6x10 Torx 30) |
|                                           |                                              |                                         |
|                                           | Stick the adhesive sealing gasket on adapter |                                         |
|                                           | 000000                                       |                                         |
| Use the 2 screws supplied (M5x25 Torx 25) | Use the 2 screws supplied (M6x20 Torx 30)    |                                         |
|                                           |                                              |                                         |