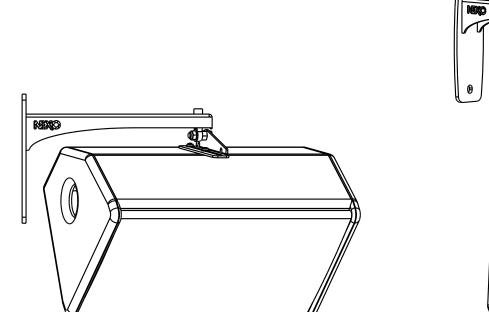

# **PS8 Wall Bracket**

### Adapter / Arm mounting

For the wall mount of VNI-WS8, please select screws and mounting location supporting 4 times the system weight.

Tighten well to cancel any float between the arm and the adapter.