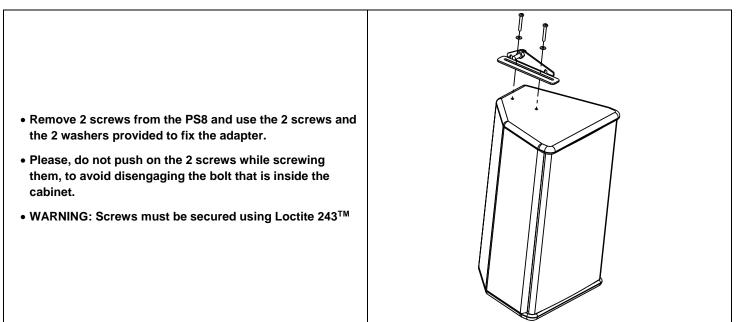

DP3419/Rev01 - DI

# **PS8 Wall Bracket**





# **Contents:**



## Weight: 1.2 kg / 2.7 lb



- Read this document before using.

Keep this document.Observe all warnings and cautions.



**Dimensions:** 



#### Adapter mounting



#### Tilt in vertical position

















- Read this document before using.

Keep this document.Observe all warnings and cautions.



Tilt in horizontal position



### Adapter / Arm mounting

For the wall mount of VNI-WS8, please select screws and mounting location supporting 4 times the system weight.



Tighten well to cancel any float between the arm and the adapter.



- Read this document before using.
- Keep this document.Observe all warnings and cautions.



#### Safety device

Use the parts provided



NEXO cannot accept responsibility for accidents caused by any factor other than defects in this product itself.

Please check the web site <u>nexo-sa.com</u> for the latest update.



Read this document before using.Keep this document.Observe all warnings and cautions.