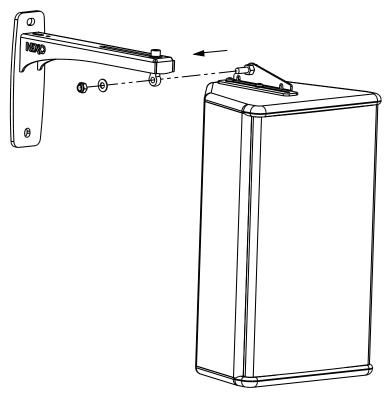

#### Adapter mounting

### Adapter / Arm mounting

For the wall mount of VNI-WS8, please select screws and mounting location supporting 4 times the system weight.

Tighten well to cancel any float between the arm and the adapter.