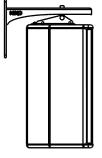

### Adapter / Arm mounting

For the wall mount of VNI-WS8, please select screws and mounting location supporting 4 times the system weight.

Tighten well to cancel any float between the arm and the adapter.