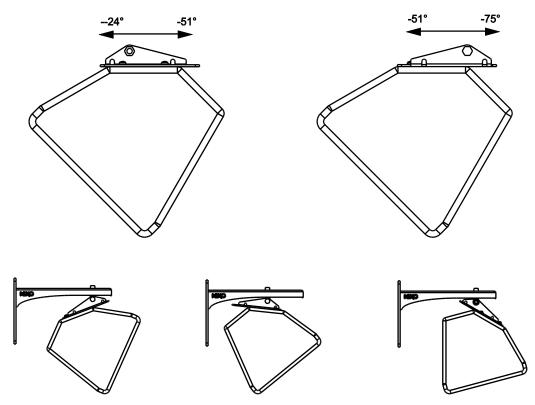

#### Tilt in vertical position

- Read this document before using.

Keep this document.Observe all warnings and cautions.

Tilt in horizontal position