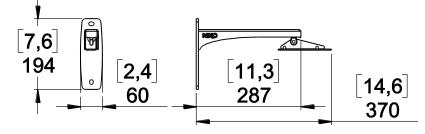

## Weight: 1.2 kg / 2.7 lb

- Read this document before using.

Keep this document.Observe all warnings and cautions.

**Dimensions:** 