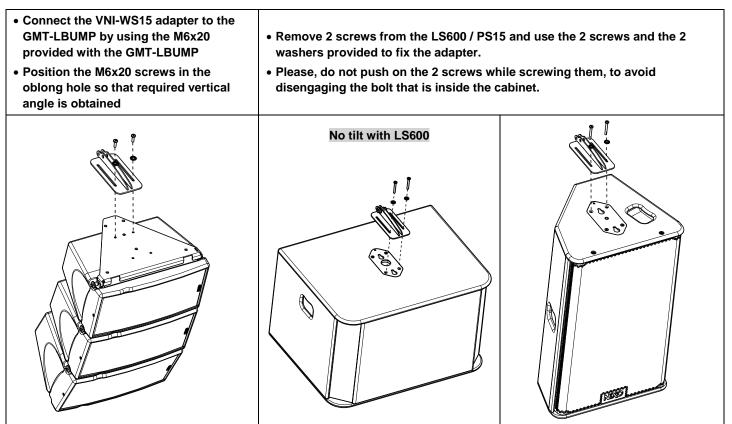

## Adapter mounting

WARNING: Screws must be secured using Loctite 243<sup>™</sup>

- Read this document before using.

- Keep this document.

- Observe all warnings and cautions.

Tilt in vertical position with PS15

# Tilt in horizontal position with PS15

Read this document before using.Keep this document.Observe all warnings and cautions.