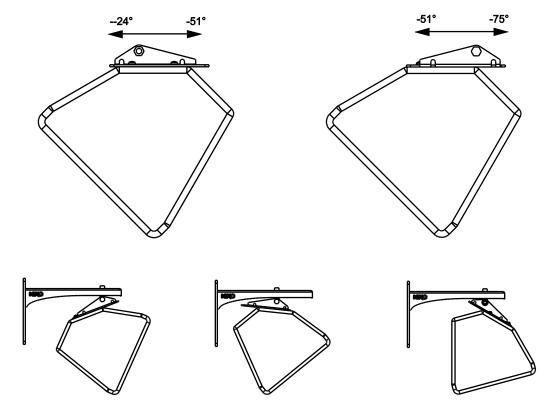

## Adapter mounting

WARNING: Screws must be secured using Loctite 243<sup>™</sup>

- Read this document before using.

- Keep this document.

- Observe all warnings and cautions.

Tilt in vertical position with PS15