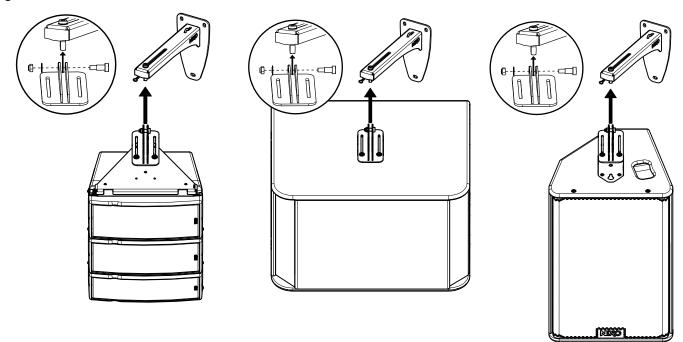

## Adapter / Arm mounting

For the wall mount of VNI-WS15, please select screws and mounting location supporting 4 times the system weight.

Tighten well to cancel any float between the arm and the adapter.