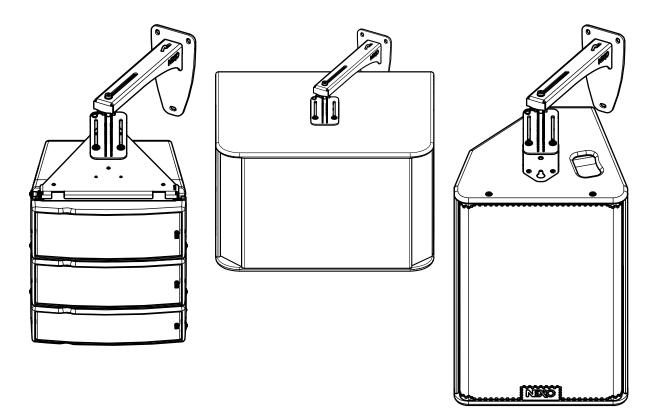

# GEOM6 / LS600 / PS15 Wall Bracket



# **Contents:**



### Weight: 2.8 kg / 6.2 lb



- Read this document before using.

Keep this document.Observe all warnings and cautions.



#### **Dimensions:**



## Adapter mounting



WARNING: Screws must be secured using Loctite 243<sup>™</sup>



- Read this document before using.

- Keep this document.

- Observe all warnings and cautions.



Tilt in vertical position with PS15



# Tilt in horizontal position with PS15





Read this document before using.Keep this document.Observe all warnings and cautions.



## Adapter / Arm mounting

For the wall mount of VNI-WS15, please select screws and mounting location supporting 4 times the system weight.



Tighten well to cancel any float between the arm and the adapter.

### Safety device

Use the parts provided



- NEXO cannot ac