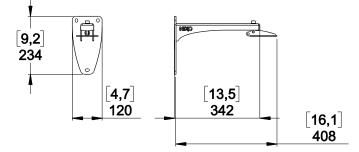

# GEOM6 / LS600 / PS15 Wall Bracket



# **Contents:**



### Weight: 2.8 kg / 6.2 lb



- Read this document before using.

Keep this document.Observe all warnings and cautions.



#### **Dimensions:**



## Adapter mounting



WARNING: Screws must be secured using Loctite 243<sup>™</sup>



- Read this document before using.

- Keep this document.

- Observe all warnings and cautions.



Tilt in vertical position with PS15



# Tilt in horizontal position with PS15





Read this document before using.Keep this document.Observe all warnings and cautions.



## Adapter / Arm mounting

For the wall mount of VNI-WS15, please select screws and mounting location supporting 4 times the system weight.



Tighten well to cancel any float between the arm and the adapter.

### Safety device

Use the parts provided



- NEXO cannot accept responsibility for accidents caused by any factor other than defects in this product itself.
- Please check the web site <u>nexo-sa.com</u> for the latest update.