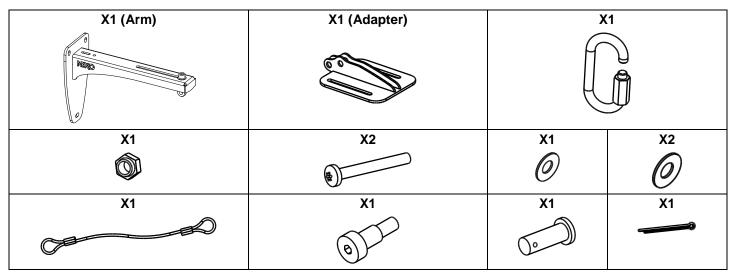

# GEOM6 / LS600 / PS15 Wall Bracket



# **Contents:**



### Weight: 2.8 kg / 6.2 lb



- Read this document before using.

Keep this document.Observe all warnings and cautions.



#### **Dimensions:**



## Adapter mounting



WARNING: Screws must be secured using Loctite 243<sup>™</sup>



- Read this document before using.

- Keep this document.

- Observe all warnings and cautions.



Tilt in vertical position with PS15



# Tilt in horizontal position with PS15





Read this document before using.Keep this document.Observe all warnings and cautions.



## Adapter / Arm mounting

For the wall mount of VNI-WS15, please select screws and mounting location supporting 4 times the system weight.



Tighten well to cancel any float between the arm and the adapter.

### Safety device

Use the parts provided



- NEXO cannot accept responsibility