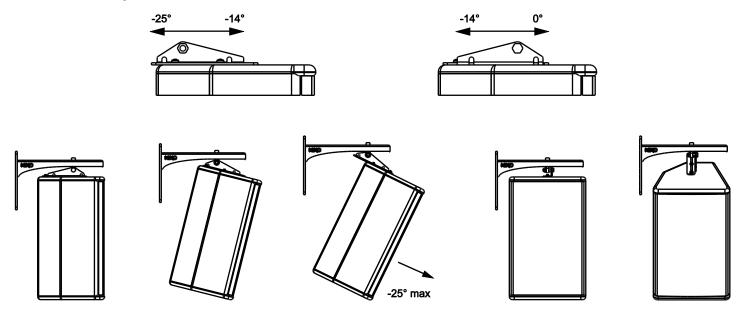

# Tilt in horizontal position with PS15

Read this document before using.Keep this document.Observe all warnings and cautions.