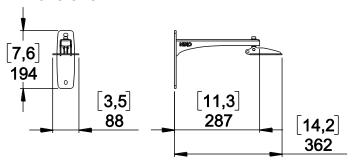

DP3422/Rev01 - DI

# **PS10 Wall Bracket**



## **Contents:**



Weight: 1.35 kg / 3 lb





- Keep this document.Observe all warnings and cautions.



#### **Dimensions:**



## **Adapter mounting**

- Remove 2 screws from the PS10 and use the 2 screws and the 2 washers provided to fix the adapter.
- Please, do not push on the 2 screws while screwing them, to avoid disengaging the bolt that is inside the cabinet.
- WARNING: Screws must be secured using Loctite 243<sup>™</sup>



#### **Mounting position**







- Keep this document.

- Observe all warnings and cautions.



### Adapter / Arm mounting

For the wall mount of VNI-WS10, please select screws and mounting location supporting 4 times the system weight.



Tighten well to cancel any float between the arm and the adapter.





### Safety device

#### Use the parts provided



- NEXO cannot accept responsibility for accidents caused by any factor other than defects in this product itself.
- Please chec