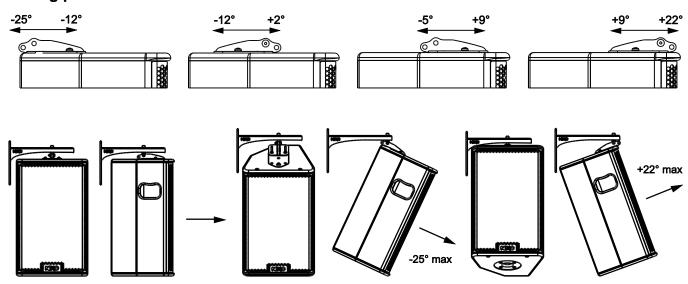

#### **Mounting position**

- Keep this document.

- Observe all warnings and cautions.