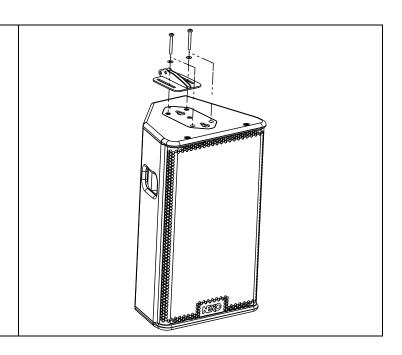

## **Adapter mounting**

- Remove 2 screws from the PS10 and use the 2 screws and the 2 washers provided to fix the adapter.
- Please, do not push on the 2 screws while screwing them, to avoid disengaging the bolt that is inside the cabinet.
- WARNING: Screws must be secured using Loctite 243<sup>™</sup>