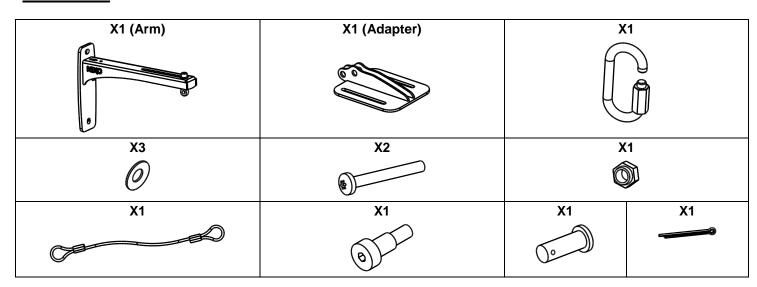

## **Contents:**

Weight: 1.35 kg / 3 lb

- Keep this document.Observe all warnings and cautions.

#### Use the parts provided

- NEXO cannot accept responsibility for accidents caused by any factor other than defects in this product itself.
- Please check the web site <u>nexo-sa.com</u> for the latest update.