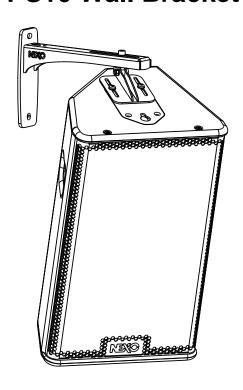

# **PS10 Wall Bracket**

#### **Mounting position**

- Keep this document.

- Observe all warnings and cautions.