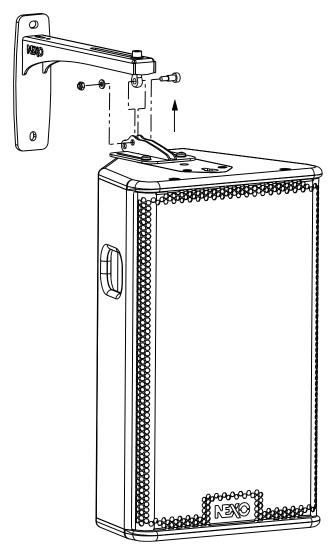

## **Adapter mounting**

- Remove 2 screws from the PS10 and use the 2 screws and the 2 washers provided to fix the adapter.
- Please, do not push on the 2 screws while screwing them, to avoid disengaging the bolt that is inside the cabinet.
- WARNING: Screws must be secured using Loctite 243<sup>™</sup>