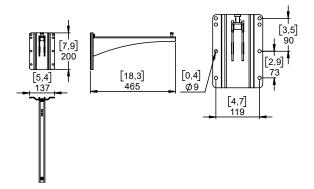

## **VNI-WM450**

DP6433 - 01a - DI





# Fixing hanging bracket 450mm





### **Contents:**



The type of the screws may differ from the representation.

Weight: 2.7 kg / 6 lb



- Read this document before using.
- Keep this document.
- Observe all warnings and cautions.



#### **Dimensions:**



#### **Safety Notes:**

Please, select screws and mounting location supporting 4 times the system weight.

Inspect bolted assemblies periodically.

#### Use:

Mount the wall plate. Place the arm in the wall plate.



Lock with the provided screw.



With P+ serie / HBRK or VBRK





- NEXO cannot accept responsibility for accidents caused by any factor other than defects in this product itself.
- Please check the web site <u>nexo-sa.com</u> for the latest update.



- Read this document before using.
- Keep this document.Observe all warnings and cautions.