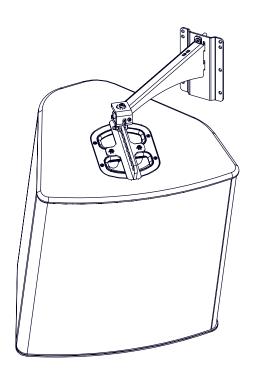

#### Use:

Mount the wall plate. Place the arm in the wall plate.

Lock with the provided screw.

With P+ serie / HBRK or VBRK

- NEXO cannot accept responsibility for accidents caused by any factor other than defects in this product itself.
- Please check the web site <u>nexo-sa.com</u> for the latest update.