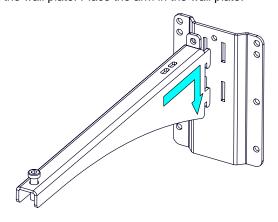

#### Use:

Mount the wall plate. Place the arm in the wall plate.

Lock with the provided screw.

With P+ serie / HBRK or VBRK

- NEXO cannot accept responsibility for accidents caused by any factor other than defects in this product itself.
- Please check the web site <u>nexo-sa.com</u> for the latest update.