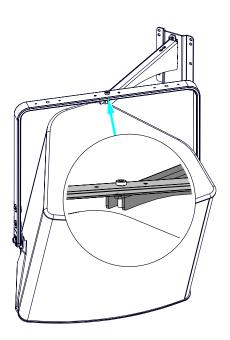

#### Use:

Mount the wall plate. Place the arm in the wall plate.

Lock with the provided screw.

With P+ serie / HBRK or VBRK

- NEXO cannot accept responsibility for accidents caused by any factor other than defects in this product itself.
- Please check the web site <u>nexo-sa.com</u> for the latest update.