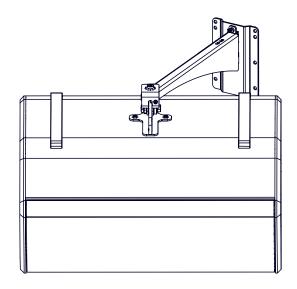

#### Use:

Mount the wall plate. Place the arm in the wall plate.

Lock with the provided screw.

With P+ serie / HBRK or VBRK

- NEXO cannot accept responsibility for accidents caused by any factor other than defects in this product itself.
- Please check the web site <u>nexo-sa.com</u> for the latest update.