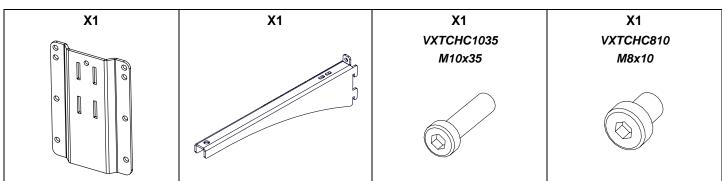

### **Contents:**

The type of the screws may differ from the representation.

Weight: 2.7 kg / 6 lb

- Read this document before using.
- Keep this document.
- Observe all warnings and cautions.

#### Use:

Mount the wall plate. Place the arm in the wall plate.

Lock with the provided screw.

With P+ serie / HBRK or VBRK

- NEXO cannot accept responsibility for accidents caused by any factor other than defects in this product itself.
- Please check the web site <u>nexo-sa.com</u> for the latest update.