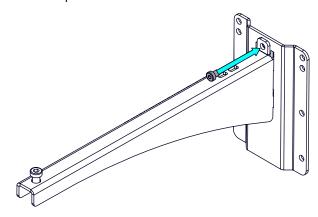

#### Use:

Mount the wall plate. Place the arm in the wall plate.

Lock with the provided screw.

With P+ serie / HBRK or VBRK

- NEXO cannot accept responsibility for accidents caused by any factor other than defects in this product itself.
- Please check the web site <u>nexo-sa.com</u> for the latest update.