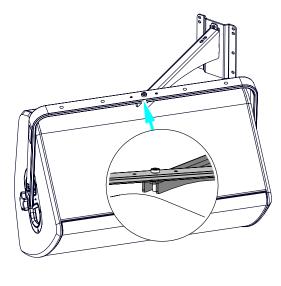

#### Use:

Mount the wall plate. Place the arm in the wall plate.

Lock with the provided screw.

With P+ serie / HBRK or VBRK

- NEXO cannot accept responsibility for accidents caused by any factor other than defects in this product itself.
- Please check the web site <u>nexo-sa.com</u> for the latest update.