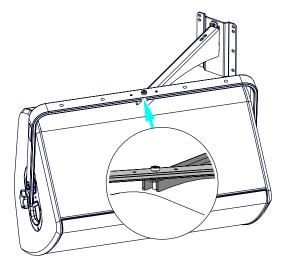

# Fixing hanging bracket 450mm





## **Contents:**



## Weight: 2.7 kg / 6 lb



- Read this document before using.
- Keep this document.

- Observe all warnings and cautions.



**Dimensions:** 



### Use:

Mount the wall plate. Place the arm in the wall plate.



#### With P+ serie / HBRK or VBRK



#### Safety Notes:

Please, select screws and mounting location supporting 4 times the system weight.

Inspect bolted assemblies periodically.

Lock with the provided screw.





- NEXO cannot accept responsibility for accidents caused by any factor other than defects in this product itself.
- Please check the web site <u>nexo-sa.com</u> for the latest update.



- Read this document before using.

Keep this document.Observe all warnings and cautions.