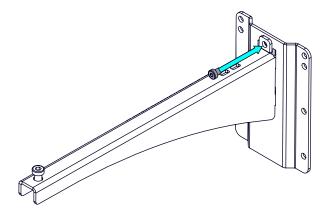

#### Safety Notes:

Please, select screws and mounting location supporting 4 times the system weight.

Inspect bolted assemblies periodically.

Lock with the provided screw.

- NEXO cannot accept responsibility for accidents caused by any factor other than defects in this product itself.
- Please check the web site <u>nexo-sa.com</u> for the latest update.