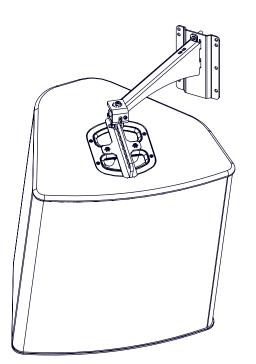

### Use:

Mount the wall plate. Place the arm in the wall plate.

#### With P+ serie / HBRK or VBRK