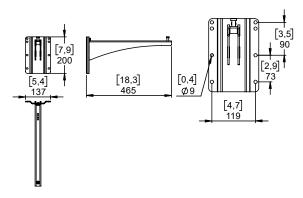

## Weight: 2.7 kg / 6 lb

- Read this document before using.
- Keep this document.

- Observe all warnings and cautions.

**Dimensions:** 