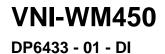

### Use:

Mount the wall plate. Place the arm in the wall plate.

#### With P+ serie / HBRK or VBRK