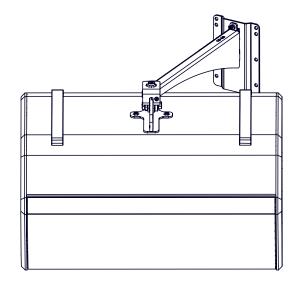

### Use:

Mount the wall plate. Place the arm in the wall plate.

#### Safety Notes:

Please, select screws and mounting location supporting 4 times the system weight.

Inspect bolted assemblies periodically.

Lock with the provided screw.

- NEXO cannot accept responsibility for accidents caused by any factor other than defects in this product itself.
- Please check the web site <u>nexo-sa.com</u> for the latest update.