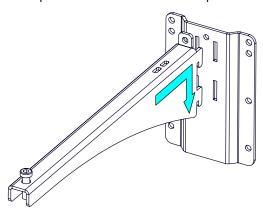

# Fixing hanging bracket 450mm





## **Contents:**



## Weight: 2.7 kg / 6 lb



- Read this document before using.
- Keep this document.

- Observe all warnings and cautions.



**Dimensions:** 



### Use:

Mount the wall plate. Place the arm in the wall plate.



#### With P+ serie / HBRK or VBRK



#### Safety Notes:

Please, select screws and mounting location supporting 4 times the system weight.

Inspect bolted assemblies periodically.

Lock with the provided screw.





- NEXO cannot accept responsibility for accidents caused by any factor other than defects in this product itself.
- Please check the web site <u>nexo-sa.com</u> for the latest update.



- Read this document before using.

Keep this document.Observe all warnings and cautions.