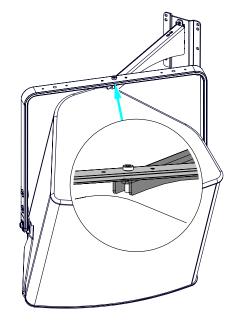

### Use:

Mount the wall plate. Place the arm in the wall plate.

#### Safety Notes:

Please, select screws and mounting location supporting 4 times the system weight.

Inspect bolted assemblies periodically.

Lock with the provided screw.

- NEXO cannot accept responsibility for accidents caused by any factor other than defects in this product itself.
- Please check the web site <u>nexo-sa.com</u> for the latest update.