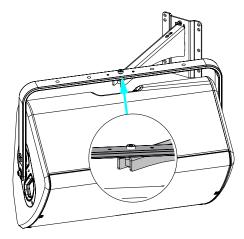

#### Use:

Mount the wall plate. Place the arm in the wall plate.

With P15 / HBRK or VBRK

NEXO cannot accept responsibility for accidents caused by any factor other than defects in this product itself. Please check the web site nexo-sa.com for the latest update.

#### Safety Notes:

Please, select screws and mounting location supporting 4 times the system weight.

Inspect bolted assemblies periodically.

Lock with the provided screw.