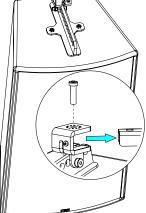

#### Safety Notes:

Please, select screws and mounting location supporting 4 times the system weight.

Inspect bolted assemblies periodically.

Lock with the provided screw.