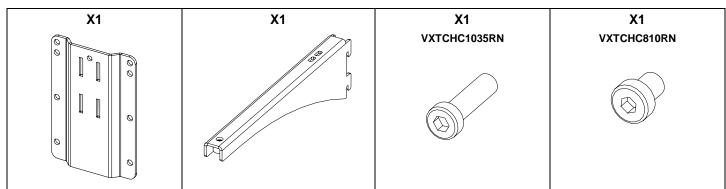

**VNI-WM380** (PNI-WM380) DP6371 – 01c - DI



# Fixing hanging bracket 380mm







## **Contents:**



The type of the screws may differ from the representation.

## Weight: 2.2 kg / 4.9 lb



- Read this document before using.
- Keep this document.
- Observe all warnings and cautions.



**Dimensions:** 



#### Use:

Mount the wall plate. Place the arm in the wall plate.



With P15 / HBRK or VBRK









NEXO cannot accept responsibility for accidents caused by any factor other than defects in this product itself. Please check the web site nexo-sa.com for the latest update.



- Read this document before using.
- Keep this document.
- Observe all warnings and cautions.



#### Safety Notes:

Please, select screws and mounting location supporting 4 times the system weight.

Inspect bolted assemblies periodically.

Lock with the provided screw.