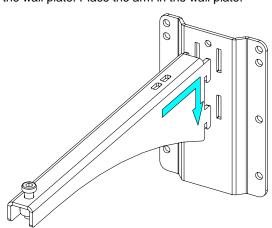

#### Use:

Mount the wall plate. Place the arm in the wall plate.

With P15 / HBRK or VBRK

NEXO cannot accept responsibility for accidents caused by any factor other than defects in this product itself. Please check the web site nexo-sa.com for the latest update.