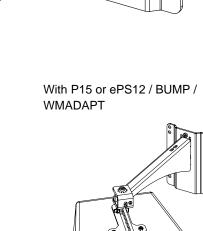

#### Use:

Mount the wall plate. Place the arm in the wall plate.

With P15 / HBRK or VBRK

NEXO cannot accept responsibility for accidents caused by any factor other than defects in this product itself. Please check the web site nexo-sa.com for the latest update.