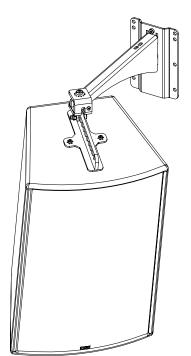

# Fixing hanging bracket 380mm

#### Use:

Mount the wall plate. Place the arm in the wall plate.

With P15 / HBRK or VBRK

NEXO cannot accept responsibility for accidents caused by any factor other than defects in this product itself. Please check the web site nexo-sa.com for the latest update.