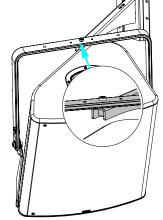

#### Safety Notes:

Please, select screws and mounting location supporting 4 times the system weight.

Inspect bolted assemblies periodically.

Lock with the provided screw.