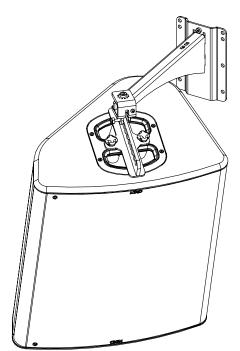

# Fixing hanging bracket 380mm

#### Use:

Mount the wall plate. Place the arm in the wall plate.

With P15 / HBRK or VBRK

NEXO cannot accept responsibility for accidents caused by any factor other than defects in this product itself. Please check the web site nexo-sa.com for the latest update.