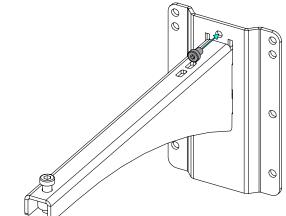

#### Use:

Mount the wall plate. Place the arm in the wall plate.

With P15 / HBRK or VBRK

NEXO cannot accept responsibility for accidents caused by any factor other than defects in this product itself. Please check the web site nexo-sa.com for the latest update.