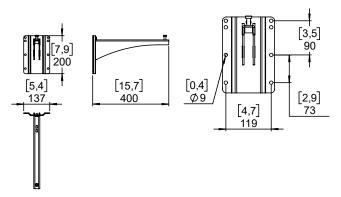

## Weight: 2.2 kg / 4.9 lb

- Read this document before using.
- Keep this document.
- Observe all warnings and cautions.

**Dimensions:** 