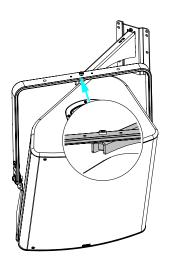

#### Use:

Mount the wall plate. Place the arm in the wall plate.

Lock with the provided screw.

With P15 / HBRK or VBRK

With P15 or ePS12 / BUMP / WMADAPT

- NEXO cannot accept responsibility for accidents caused by any factor other than defects in this product itself.
- Please check the web site nexo-sa.com for the latest update.