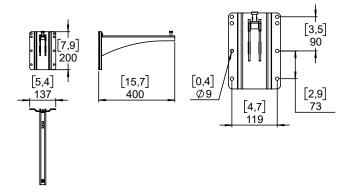

# Fixing hanging bracket 380mm





## **Contents:**



Weight: 2.2 kg / 4.9 lb



- Read this document before using.
- Keep this document.
- Observe all warnings and cautions.



### **Dimensions:**



### **Safety Notes:**

Please, select screws and mounting location supporting 4 times the system weight.

Inspect bolted assemblies periodically.

#### Use:

Mount the wall plate. Place the arm in the wall plate.



Lock with the provided screw.



With P15 / HBRK or VBRK





With P15 or ePS12 / BUMP / WMADAPT



- NEXO cannot accept responsibility for accidents caused by any factor other than defects in this product itself.
- Please check the web site nexo-sa.com for the latest update.



- Read this document before using.
- Keep this document.
- Observe all warnings and cautions.