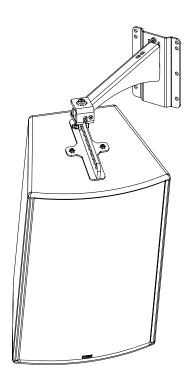

#### Use:

Mount the wall plate. Place the arm in the wall plate.

Lock with the provided screw.

With P15 / HBRK or VBRK

With P15 or ePS12 / BUMP / WMADAPT

- NEXO cannot accept responsibility for accidents caused by any factor other than defects in this product itself.
- Please check the web site nexo-sa.com for the latest update.