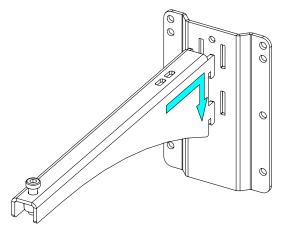

#### Use:

Mount the wall plate. Place the arm in the wall plate.

Lock with the provided screw.

With P15 / HBRK or VBRK

With P15 or ePS12 / BUMP / WMADAPT

- NEXO cannot accept responsibility for accidents caused by any factor other than defects in this product itself.
- Please check the web site nexo-sa.com for the latest update.