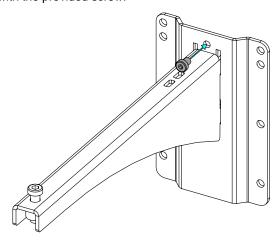

#### Use:

Mount the wall plate. Place the arm in the wall plate.

Lock with the provided screw.

With P15 / HBRK or VBRK

With P15 or ePS12 / BUMP / WMADAPT

- NEXO cannot accept responsibility for accidents caused by any factor other than defects in this product itself.
- Please check the web site nexo-sa.com for the latest update.