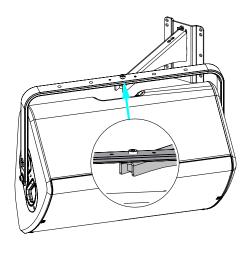

#### Use:

Mount the wall plate. Place the arm in the wall plate.

Lock with the provided screw.

With P15 / HBRK or VBRK

With P15 or ePS12 / BUMP / WMADAPT

- NEXO cannot accept responsibility for accidents caused by any factor other than defects in this product itself.
- Please check the web site nexo-sa.com for the latest update.