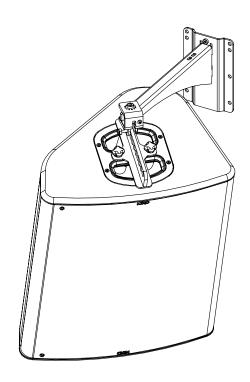

#### Use:

Mount the wall plate. Place the arm in the wall plate.

Lock with the provided screw.

With P15 / HBRK or VBRK

With P15 or ePS12 / BUMP / WMADAPT

- NEXO cannot accept responsibility for accidents caused by any factor other than defects in this product itself.
- Please check the web site nexo-sa.com for the latest update.