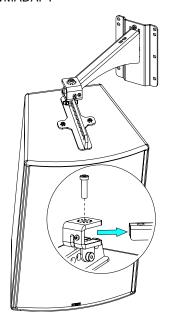

#### Use:

Mount the wall plate. Place the arm in the wall plate.

Lock with the provided screw.

With P15 / HBRK or VBRK

With P15 or ePS12 / BUMP / WMADAPT

- NEXO cannot accept responsibility for accidents caused by any factor other than defects in this product itself.
- Please check the web site nexo-sa.com for the latest update.