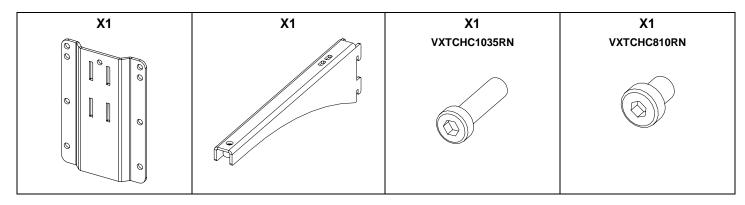

## **Contents:**

Weight: 2.2 kg / 4.9 lb

- Read this document before using.
- Keep this document.
- Observe all warnings and cautions.

#### Use:

Mount the wall plate. Place the arm in the wall plate.

Lock with the provided screw.

With P15 / HBRK or VBRK

With P15 or ePS12 / BUMP / WMADAPT

- NEXO cannot accept responsibility for accidents caused by any factor other than defects in this product itself.
- Please check the web site nexo-sa.com for the latest update.