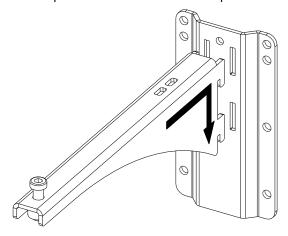

#### Use:

Mount the wall plate. Place the arm in the wall plate.

Lock with the provided screw.

With P12 / HBRK or VBRK

With ePS10 / BUMP / WMADAPT

- NEXO cannot accept responsibility for accidents caused by any factor other than defects in this product itself.
- Please check the web site <u>nexo-sa.com</u> for the latest update.