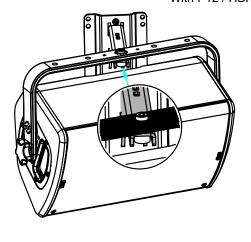

#### Use:

Mount the wall plate. Place the arm in the wall plate.

Lock with the provided screw.

With P12 / HBRK or VBRK

With ePS10 / BUMP / WMADAPT

- NEXO cannot accept responsibility for accidents caused by any factor other than defects in this product itself.
- Please check the web site <u>nexo-sa.com</u> for the latest update.