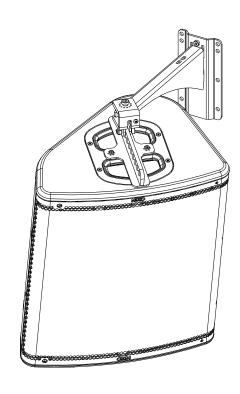

#### Use:

Mount the wall plate. Place the arm in the wall plate.

Lock with the provided screw.

With P12 / HBRK or VBRK

With ePS10 / BUMP / WMADAPT

- NEXO cannot accept responsibility for accidents caused by any factor other than defects in this product itself.
- Please check the web site <u>nexo-sa.com</u> for the latest update.