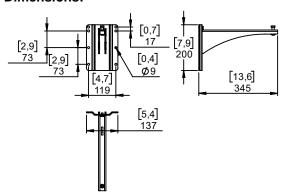

## **VNI-WM330** (PNI-WM330)

DP6090 - 01c - DI







# Fixing hanging bracket 330mm





### **Contents:**



The type of the screws may differ from the representation.

Weight: 2 kg / 4.4 lb



- Read this document before using.
- Keep this document.
- Observe all warnings and cautions.



#### **Dimensions:**



#### **Safety Notes:**

Please, select screws and mounting location supporting 4 times the system weight.

Inspect bolted assemblies periodically.

#### Use:

Mount the wall plate. Place the arm in the wall plate.



Lock with the provided screw.



With P12 / HBRK or VBRK





With ePS10 / BUMP / WMADAPT



- NEXO cannot accept responsibility for accidents caused by any factor other than defects in this product itself.
- Please check the web site <u>nexo-sa.com</u> for the latest update.



- Read this document before using.
- Keep this document.
- Observe all warnings and cautions.