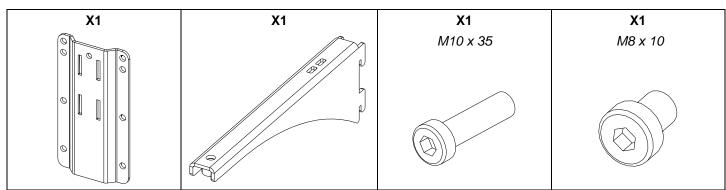

### **Contents:**

The type of the screws may differ from the representation.

Weight: 2 kg / 4.4 lb

- Read this document before using.
- Keep this document.
- Observe all warnings and cautions.

#### Use:

Mount the wall plate. Place the arm in the wall plate.

Lock with the provided screw.

With P12 / HBRK or VBRK

With ePS10 / BUMP / WMADAPT

- NEXO cannot accept responsibility for accidents caused by any factor other than defects in this product itself.
- Please check the web site <u>nexo-sa.com</u> for the latest update.