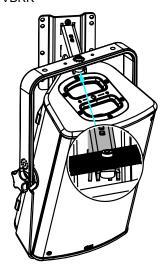

#### Use:

Mount the wall plate. Place the arm in the wall plate.

Lock with the provided screw.

With P12 / HBRK or VBRK

With ePS10 / BUMP / WMADAPT

- NEXO cannot accept responsibility for accidents caused by any factor other than defects in this product itself.
- Please check the web site <u>nexo-sa.com</u> for the latest update.