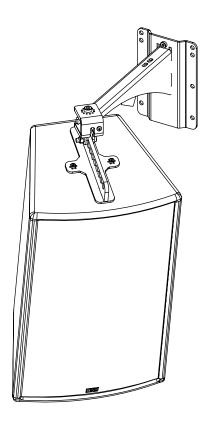

#### Use:

Mount the wall plate. Place the arm in the wall plate.

Lock with the provided screw.

With P12 / HBRK or VBRK

With ePS10 / BUMP / WMADAPT

- NEXO cannot accept responsibility for accidents caused by any factor other than defects in this product itself.
- Please check the web site <u>nexo-sa.com</u> for the latest update.