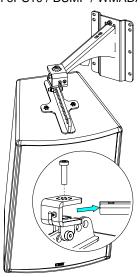

#### Use:

Mount the wall plate. Place the arm in the wall plate.

Lock with the provided screw.

With P12 / HBRK or VBRK

With ePS10 / BUMP / WMADAPT

- NEXO cannot accept responsibility for accidents caused by any factor other than defects in this product itself.
- Please check the web site <u>nexo-sa.com</u> for the latest update.