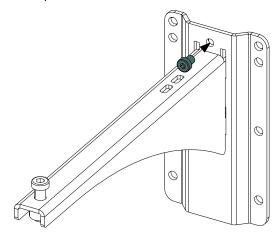

#### Use:

Mount the wall plate. Place the arm in the wall plate.

Lock with the provided screw.

With P12 / HBRK or VBRK

With ePS10 / BUMP / WMADAPT

- NEXO cannot accept responsibility for accidents caused by any factor other than defects in this product itself.
- Please check the web site <u>nexo-sa.com</u> for the latest update.