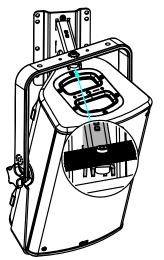

## Use:

Mount the wall plate. Place the arm in the wall plate.

Lock with the provided screw.

With P12 / HBRK or VBRK

With ePS10 / BUMP / WMADAPT

- NEXO cannot accept responsibility for accidents caused by any factor other than defects in this product itself.
- Please check the web site <u>nexo-sa.com</u> for the latest update.