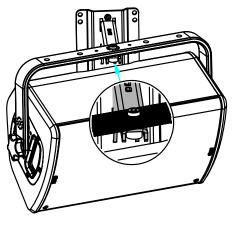

## Use:

Mount the wall plate. Place the arm in the wall plate.

Lock with the provided screw.

With P12 / HBRK or VBRK

With ePS10 / BUMP / WMADAPT

- NEXO cannot accept responsibility for accidents caused by any factor other than defects in this product itself.
- Please check the web site <u>nexo-sa.com</u> for the latest update.