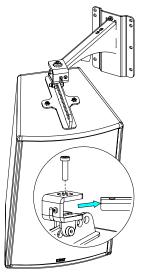

## Use:

Mount the wall plate. Place the arm in the wall plate.

Lock with the provided screw.

With P12 / HBRK or VBRK

With ePS10 / BUMP / WMADAPT

- NEXO cannot accept responsibility for accidents caused by any factor other than defects in this product itself.
- Please check the web site <u>nexo-sa.com</u> for the latest update.