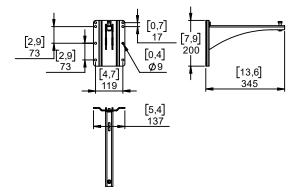

# Fixing hanging bracket 330mm





# **Contents:**



Weight: 2 kg / 4.4 lb



- Read this document before using.
- Keep this document.
- Observe all warnings and cautions.



#### **Dimensions:**



### **Safety Notes:**

Please, select screws and mounting location supporting 4 times the system weight.

Inspect bolted assemblies periodically.

## Use:

Mount the wall plate. Place the arm in the wall plate.



Lock with the provided screw.



With P12 / HBRK or VBRK





With ePS10 / BUMP / WMADAPT



- NEXO cannot accept responsibility for accidents caused by any factor other than defects in this product itself.
- Please check the web site <u>nexo-sa.com</u> for the latest update.



- Read this document before using.
- Keep this document.
- Observe all warnings and cautions.