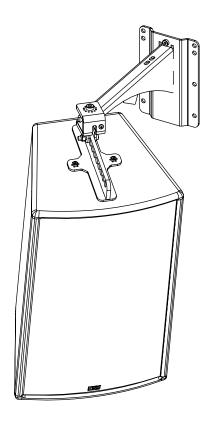

## Use:

Mount the wall plate. Place the arm in the wall plate.

Lock with the provided screw.

With P12 / HBRK or VBRK

With ePS10 / BUMP / WMADAPT

- NEXO cannot accept responsibility for accidents caused by any factor other than defects in this product itself.
- Please check the web site <u>nexo-sa.com</u> for the latest update.