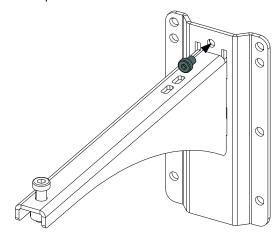

## Use:

Mount the wall plate. Place the arm in the wall plate.

Lock with the provided screw.

With P12 / HBRK or VBRK

With ePS10 / BUMP / WMADAPT

- NEXO cannot accept responsibility for accidents caused by any factor other than defects in this product itself.
- Please check the web site <u>nexo-sa.com</u> for the latest update.