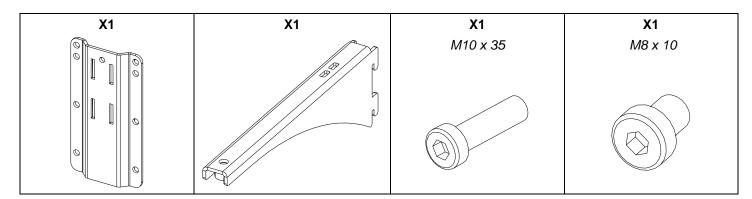

# **Contents:**

Weight: 2 kg / 4.4 lb

- Read this document before using.
- Keep this document.
- Observe all warnings and cautions.

## Use:

Mount the wall plate. Place the arm in the wall plate.

Lock with the provided screw.

With P12 / HBRK or VBRK

With ePS10 / BUMP / WMADAPT

- NEXO cannot accept responsibility for accidents caused by any factor other than defects in this product itself.
- Please check the web site <u>nexo-sa.com</u> for the latest update.