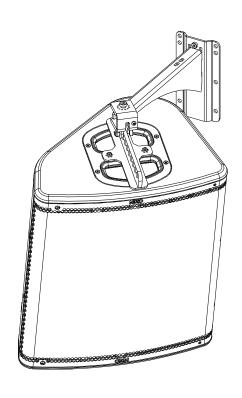

## Use:

Mount the wall plate. Place the arm in the wall plate.

Lock with the provided screw.

With P12 / HBRK or VBRK

With ePS10 / BUMP / WMADAPT

- NEXO cannot accept responsibility for accidents caused by any factor other than defects in this product itself.
- Please check the web site <u>nexo-sa.com</u> for the latest update.