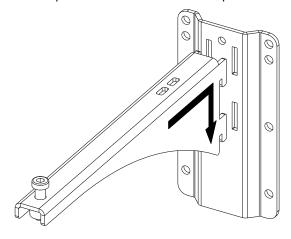

## Use:

Mount the wall plate. Place the arm in the wall plate.

Lock with the provided screw.

With P12 / HBRK or VBRK

With ePS10 / BUMP / WMADAPT

- NEXO cannot accept responsibility for accidents caused by any factor other than defects in this product itself.
- Please check the web site <u>nexo-sa.com</u> for the latest update.