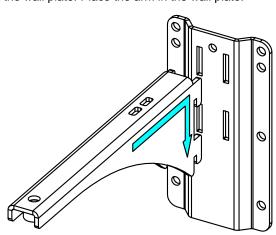

#### Use:

Mount the wall plate. Place the arm in the wall plate.

With P10 / HBRK or VBRK

With ePS8 / BUMP / WMADAPT

NEXO cannot accept responsibility for accidents caused by any factor other than defects in this product itself.
Please check the web site <u>nexo-sa.com</u> for the latest update.