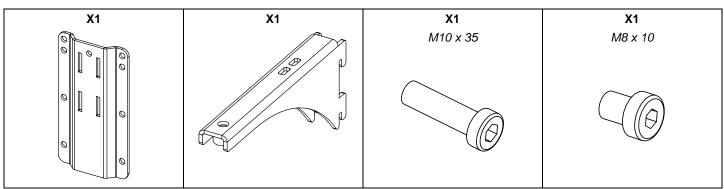

VNI-WM280 (PNI-WM280)

DP6086 – 01c - DI



# **NEXO**

# Fixing hanging bracket 280mm





## **Contents:**



The type of the screws may differ from the representation.

## Weight: 1.8 kg / 4.0 lb



- Read this document before using.
- Keep this document.
- Observe all warnings and cautions.



2024-07-08

Dimensions:

#### 

#### Safety Notes:

Please, select screws and mounting location supporting 4 times the system weight.

Inspect bolted assemblies periodically.

Lock with the provided screw.

#### Use:

Mount the wall plate. Place the arm in the wall plate.



With P10 / HBRK or VBRK







With ePS8 / BUMP / WMADAPT



NEXO cannot accept responsibility for accidents caused by any factor other than defects in this product itself.
Please check the web site <u>nexo-sa.com</u> for the latest update.



- Read this document before using.
- Keep this document.
- Observe all warnings and caution