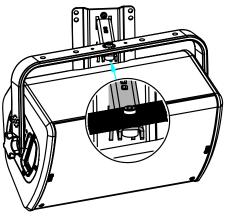

#### Use:

Mount the wall plate. Place the arm in the wall plate.

With P10 / HBRK or VBRK

With ePS8 / BUMP / WMADAPT

NEXO cannot accept responsibility for accidents caused by any factor other than defects in this product itself.
Please check the web site <u>nexo-sa.com</u> for the latest update.