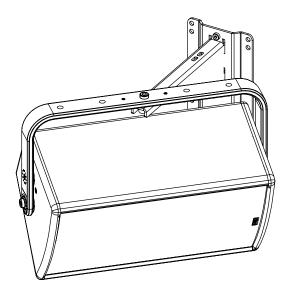

# Fixing hanging bracket 280mm

#### Use:

Mount the wall plate. Place the arm in the wall plate.

With P10 / HBRK or VBRK

With ePS8 / BUMP / WMADAPT

NEXO cannot accept responsibility for accidents caused by any factor other than defects in this product itself.
Please check the web site <u>nexo-sa.com</u> for the latest update.