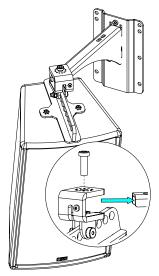

#### Safety Notes:

Please, select screws and mounting location supporting 4 times the system weight.

Inspect bolted assemblies periodically.

Lock with the provided screw.

#### Use:

Mount the wall plate. Place the arm in the wall plate.

With P10 / HBRK or VBRK

With ePS8 / BUMP / WMADAPT

NEXO cannot accept responsibility for accidents caused by any factor other than defects in this product itself.
Please check the web site <u>nexo-sa.com</u> for the latest update.