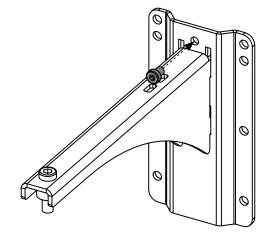

#### Use:

Mount the wall plate. Place the arm in the wall plate.

With P10 / HBRK or VBRK

With ePS8 / BUMP / WMADAPT

NEXO cannot accept responsibility for accidents caused by any factor other than defects in this product itself.
Please check the web site <u>nexo-sa.com</u> for the latest update.