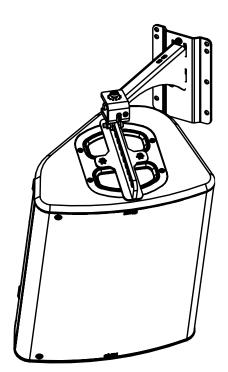

# Fixing hanging bracket 280mm

#### Use:

Mount the wall plate. Place the arm in the wall plate.

With P10 / HBRK or VBRK

With ePS8 / BUMP / WMADAPT

NEXO cannot accept responsibility for accidents caused by any factor other than defects in this product itself.
Please check the web site <u>nexo-sa.com</u> for the latest update.