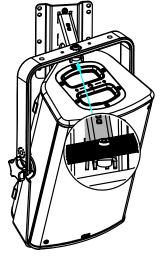

#### Use:

Mount the wall plate. Place the arm in the wall plate.

With P10 / HBRK or VBRK

With ePS8 / BUMP / WMADAPT

NEXO cannot accept responsibility for accidents caused by any factor other than defects in this product itself.
Please check the web site <u>nexo-sa.com</u> for the latest update.