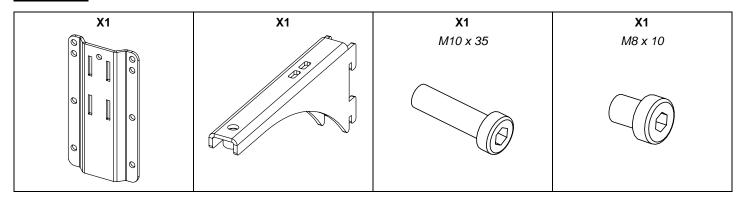

### **Contents:**

Weight: 1.6 kg / 3.5 lb

- Read this document before using.
- Keep this document.
- Observe all warnings and cautions.

#### Use:

Mount the wall plate. Place the arm in the wall plate.

Lock with the provided screw.

With ePS6 and HBRK or P8 serie and HBRK / VBRK

With ID84 / BUMP / WMADAPT

- NEXO cannot accept responsibility for accidents caused by any factor other than defects in this product itself.
- Please check the web site <u>nexo-sa.com</u> for the latest update.