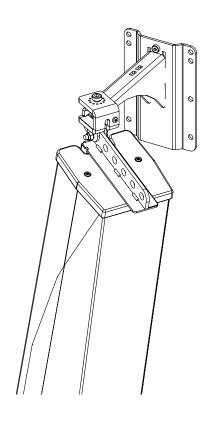

#### Use:

Mount the wall plate. Place the arm in the wall plate.

Lock with the provided screw.

With ePS6 and HBRK or P8 serie and HBRK / VBRK

With ID84 / BUMP / WMADAPT

- NEXO cannot accept responsibility for accidents caused by any factor other than defects in this product itself.
- Please check the web site <u>nexo-sa.com</u> for the latest update.