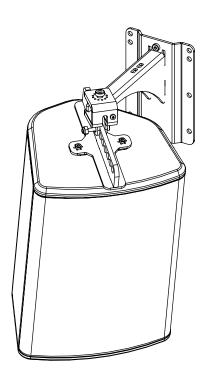

#### Use:

Mount the wall plate. Place the arm in the wall plate.

Lock with the provided screw.

With ePS6 and HBRK or P8 serie and HBRK / VBRK

With ID84 / BUMP / WMADAPT

- NEXO cannot accept responsibility for accidents caused by any factor other than defects in this product itself.
- Please check the web site <u>nexo-sa.com</u> for the latest update.