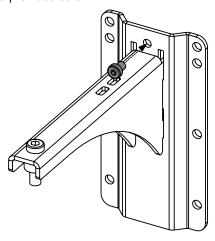

#### Use:

Mount the wall plate. Place the arm in the wall plate.

Lock with the provided screw.

With ePS6 and HBRK or P8 serie and HBRK / VBRK

With ID84 / BUMP / WMADAPT

- NEXO cannot accept responsibility for accidents caused by any factor other than defects in this product itself.
- Please check the web site <u>nexo-sa.com</u> for the latest update.