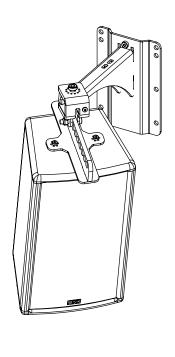

#### Use:

Mount the wall plate. Place the arm in the wall plate.

Lock with the provided screw.

With ePS6 and HBRK or P8 serie and HBRK / VBRK

With ID84 / BUMP / WMADAPT

- NEXO cannot accept responsibility for accidents caused by any factor other than defects in this product itself.
- Please check the web site <u>nexo-sa.com</u> for the latest update.