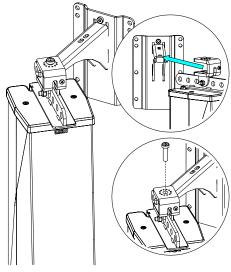

#### Use:

Mount the wall plate. Place the arm in the wall plate.

Lock with the provided screw.

With ePS6 and HBRK or P8 serie and HBRK / VBRK

With ID84 / BUMP / WMADAPT

- NEXO cannot accept responsibility for accidents caused by any factor other than defects in this product itself.
- Please check the web site <u>nexo-sa.com</u> for the latest update.