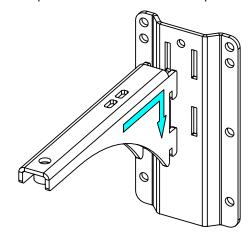

#### Use:

Mount the wall plate. Place the arm in the wall plate.

Lock with the provided screw.

With ePS6 and HBRK or P8 serie and HBRK / VBRK

With ID84 / BUMP / WMADAPT

- NEXO cannot accept responsibility for accidents caused by any factor other than defects in this product itself.
- Please check the web site <u>nexo-sa.com</u> for the latest update.