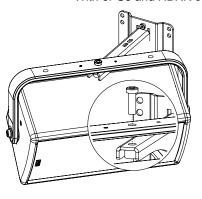

#### Use:

Mount the wall plate. Place the arm in the wall plate.

Lock with the provided screw.

With ePS6 and HBRK or P8 serie and HBRK / VBRK

With ID84 / BUMP / WMADAPT

- NEXO cannot accept responsibility for accidents caused by any factor other than defects in this product itself.
- Please check the web site <u>nexo-sa.com</u> for the latest update.