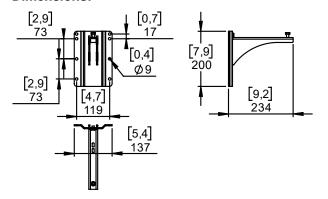

## **VNI-WM200** (PNI-WM200)

DP6082 - 01a - DI









# Fixed hanging bracket 200mm







### **Contents:**



Weight: 1.6 kg / 3.5 lb



- Read this document before using.
- Keep this document.
- Observe all warnings and cautions.



#### **Dimensions:**



#### **Safety Notes:**

Please, select screws and mounting location supporting 4 times the system weight.

Inspect bolted assemblies periodically.

#### Use:

Mount the wall plate. Place the arm in the wall plate.



Lock with the provided screw.



With ePS6 and HBRK or P8 serie and HBRK / VBRK





With ID84 / BUMP / WMADAPT



- NEXO cannot accept responsibility for accidents caused by any factor other than defects in this product itself.
- Please check the web site <u>nexo-sa.com</u> for the latest update.



- Read this document before using.
- Keep this document.
- Observe all warnings and cautions.