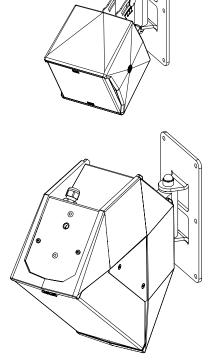

## Assembly:

Separate speaker holder from wall plate.

Screw the bracket to the wall (fasteners are not supplied).

Place the speaker holder with Nexo speaker into the wall bracket. Fix by tightening bolted assembly.

#### Possible angles with ID84: 0° to -6° vertical and ± 50° horizontal

ID84 : Use the upper footprints Place the M6 spacers between ID84 and WM02.

ePS: 2 footprints

Screw speaker plate to NEXO Speaker (use only screws provided with NEXO Speaker).