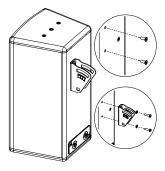

## Assembly:

Separate speaker holder from wall plate.

Screw the bracket to the wall (fasteners are not supplied).

Place the speaker holder with Nexo speaker into the wall bracket. Fix by tightening bolted assembly.

### **Dimensions:**

ID14 : rear footprint

ID24: 3 footprints