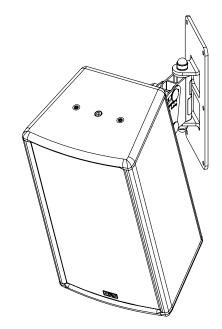

## Assembly:

Separate speaker holder from wall plate.

Screw the bracket to the wall (fasteners are not supplied).

Place the speaker holder with Nexo speaker into the wall bracket. Fix by tightening bolted assembly.

#### Possible angles with ID84: 0° to -6° vertical and ± 50° horizontal

ID84 : Use the upper footprints Place the M6 spacers between ID84 and WM02.

ePS: 2 footprints

Screw speaker plate to NEXO Speaker (use only screws provided with NEXO Speaker).