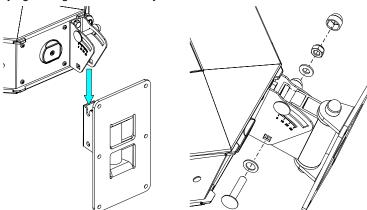

## Assembly:

Separate speaker holder from wall plate.

Screw the bracket to the wall (fasteners are not supplied).

Place the speaker holder with Nexo speaker into the wall bracket. Fix by tightening bolted assembly.

#### Possible angles with ID84: 0° to -6° vertical and ± 50° horizontal

ID84 : Use the upper footprints Place the M6 spacers between ID84 and WM02.

ePS: 2 footprints

Screw speaker plate to NEXO Speaker (use only screws provided with NEXO Speaker).

Adjust the angle with the mark. Tight the bolt and put the escutcheon.

NEXO cannot accept responsibility for accidents caused by any factor other than defects in this product itself. Please check the web site nexo-sa.com for the latest update.