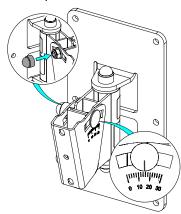

Adjust the angle with the mark. Tight the bolt and put the escutcheon.

NEXO cannot accept responsibility for accidents caused by any factor other than defects in this product itself. Please check the web site nexo-sa.com for the latest update.