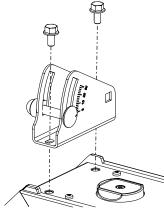

## Assembly:

Separate speaker holder from wall plate.

Screw the bracket to the wall (fasteners are not supplied).

Place the speaker holder with Nexo speaker into the wall bracket. Fix by tightening bolted assembly.

#### Possible angles with ID84: 0° to -6° vertical and ± 50° horizontal

ID84 : Use the upper footprints Place the M6 spacers between ID84 and WM02.

ePS: 2 footprints

Screw speaker plate to NEXO Speaker (use only screws provided with NEXO Speaker).