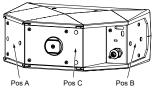

### **Dimensions:**

ID14 : rear footprint

ID24: 3 footprints

#### Possible angles with ID84: 0° to -6° vertical and ± 50° horizontal

ID84 : Use the upper footprints Place the M6 spacers between ID84 and WM02.

ePS: 2 footprints

Screw speaker plate to NEXO Speaker (use only screws provided with NEXO Speaker).