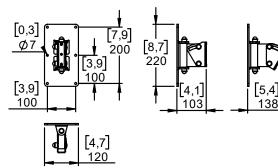

#### 

# Speaker Wall mount – 25kg max – 0° to 30°

INDOOR USE: VNI-WM02 (black) / VNI-WM02-PW (white) OUTDOOR USE: VNI-WM02-OU (black) / VNI-WM02-PW-OU (white)







Contents:



# Weight: 1.4 kg / 3.1 kg



- Read this document before using.

- Keep this document.
- Observe all warnings and cautions.



### **Dimensions:**



ID14 : rear footprint

ID24: 3 footprints





## Assembly:

Separate speaker holder from wall plate.

Screw the bracket to the wall (fasteners are not supplied).



Place the speaker holder with Nexo speaker into the wall bracket. Fix by tightening bolted assembly.



#### Safety Notes:

Max load capacity: 25kg / 55lb. For use only by trained installers. Please select screws and mounting location supporting 4 times the system weight. Inspect bolted assemblies periodically.

#### Possible angles with ID84: 0° to -6° vertical and ± 50° horizontal

ID84 : Use the upper footprints Place the M6 spacers between ID84 and WM02.



ePS: 2 footprints



Screw speaker plate to NEXO Speaker (use only screws provided with NEXO Speaker).



Adjust the angle with the mark. Tight the bolt and put the e