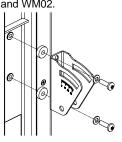

## Assembly:

Separate speaker holder from wall plate.

Screw the bracket to the wall (fasteners are not supplied).

Place the speaker holder with Nexo speaker into the wall bracket. Fix by tightening bolted assembly.

#### Possible angles with ID84: 0° to -6° vertical and ± 50° horizontal

ID84 : Use the upper footprints Place the M6 spacers between ID84 and WM02.

ePS: 2 footprints

Screw speaker plate to NEXO Speaker (use only screws provided with NEXO Speaker).