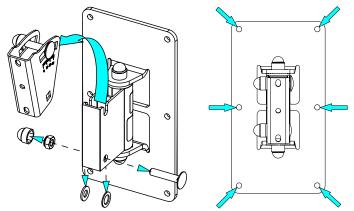

## Assembly:

Separate speaker holder from wall plate.

Screw the bracket to the wall (fasteners are not supplied).

Place the speaker holder with Nexo speaker into the wall bracket. Fix by tightening bolted assembly.

#### Safety Notes:

Max load capacity: 25kg / 55lb. For use only by trained installers. Please select screws and mounting location supporting 4 times the system weight. Inspect bolted assemblies periodically.

Adjust the angle with the mark. Tight the bolt and put the escutcheon.

NEXO cannot accept responsibility for accidents caused by any factor other than defects in this product itself. Please check the web site nexo-sa.com for the latest update.