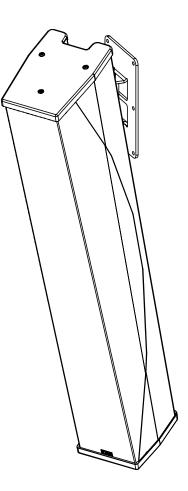

### **Dimensions:**

ID14 : rear footprint

ID24: 3 footprints

## Assembly:

Separate speaker holder from wall plate.

Screw the bracket to the wall (fasteners are not supplied).

Place the speaker holder with Nexo speaker into the wall bracket. Fix by tightening bolted assembly.