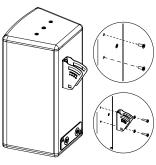

# Assembly:

Separate speaker holder from wall plate. Screw the bracket to the wall (fasteners are not supplied).

Screw speaker plate to Nexo Speaker (use only screws provided with Nexo Speaker).

tightening bolted assembly.

Adjust the angle with the mark. Tight the bolt and put the escutcheon.

- NEXO cannot accept responsibility for accidents caused by any factor other than defects in this product itself.
- Please check the web site <u>nexo-sa.com</u> for the latest update.