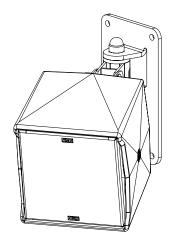

# Speaker Wall mount – 15kg max – 0° to 30°

INDOOR USE: VNI-WM01 (black) / VNI-WM01-PW (white)

OUTDOOR USE: VNI-WM01-OU (black) / VNI-WM01-PW-OU (white)

# Assembly:

Separate speaker holder from wall plate. Screw the bracket to the wall (fasteners are not supplied).

Screw speaker plate to Nexo Speaker (use only screws provided with Nexo Speaker).

tightening bolted assembly.