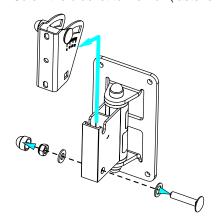

# Assembly:

Separate speaker holder from wall plate. Screw the bracket to the wall (fasteners are not supplied).

Screw speaker plate to Nexo Speaker (use only screws provided with Nexo Speaker).

tightening bolted assembly.

Adjust the angle with the mark. Tight the bolt and put the escutcheon.

- NEXO cannot accept responsibility for accidents caused by any factor other than defects in this product itself.
- Please check the web site <u>nexo-sa.com</u> for the latest update.