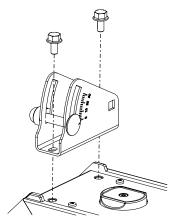

# Assembly:

Separate speaker holder from wall plate. Screw the bracket to the wall (fasteners are not supplied).

Screw speaker plate to Nexo Speaker (use only screws provided with Nexo Speaker).

tightening bolted assembly.