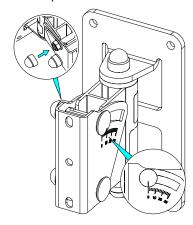

Adjust the angle with the mark. Tight the bolt and put the escutcheon.

- NEXO cannot accept responsibility for accidents caused by any factor other than defects in this product itself.
- Please check the web site <u>nexo-sa.com</u> for the latest update.