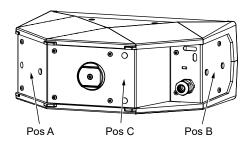

Inspect bolted assemblies periodically.

One location

Three locations

Two locations

# Assembly:

Separate speaker holder from wall plate. Screw the bracket to the wall (fasteners are not supplied).

Screw speaker plate to Nexo Speaker (use only screws provided with Nexo Speaker).

tightening bolted assembly.