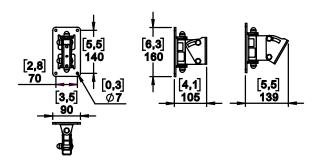

# VNI-WM01 (IDI-WM01)

DP6118 - 01 - DI











# Speaker Wall mount – 15kg max – 0° to 30°

INDOOR USE: VNI-WM01 (black) / VNI-WM01-PW (white)

OUTDOOR USE: VNI-WM01-OU (black) / VNI-WM01-PW-OU (white)







## **Contents:**



Weight: 0.5 kg / 1.1 lb





- Keep this document.

- Observe all warnings and cautions.



#### **Dimensions:**



### **Safety Notes:**

Max load capacity: 15kg / 33lb.

Please select screws and mounting location supporting 4 times the system weight.

For use only by trained installers.

For use only at proper walls with adequate anchors.

Inspect bolted assemblies periodically.

One location



Three locations



Two locations



# Assembly:

Separate speaker holder from wall plate. Screw the bracket to the wall (fasteners are not supplied).





Screw speaker plate to Nexo Speaker (use only screws provided with Nexo Speaker).



tightening bolted assembly.





Adjust the angle with the mark. Tight the bolt and put the escutcheon.



- NEXO cannot accept responsibility for accidents caused by any factor other than defects in this product itself.
- Please check the web site <u>nexo-sa.com</u> for t