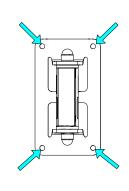

### **Safety Notes:**

Max load capacity: 15kg / 33lb.

Please select screws and mounting location supporting 4 times the system weight.

For use only by trained installers.

For use only at proper walls with adequate anchors.

Inspect bolted assemblies periodically.

One location

Three locations

Two locations