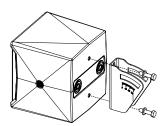

# Assembly:

Separate speaker holder from wall plate. Screw the bracket to the wall (fasteners are not supplied).

Screw speaker plate to Nexo Speaker (use only screws provided with Nexo Speaker).

tightening bolted assembly.