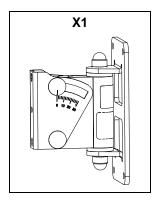

Adjust the angle with the mark. Tight the bolt and put the escutcheon.

- NEXO cannot accept responsibility for accidents caused by any factor other than defects in this product itself.
- Please check the web site <u>nexo-sa.com</u> for the latest update.