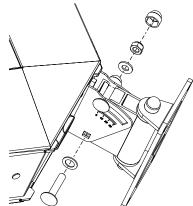

# Assembly:

Separate speaker holder from wall plate. Screw the bracket to the wall (fasteners are not supplied).

Screw speaker plate to Nexo Speaker (use only screws provided with Nexo Speaker).

tightening bolted assembly.

Adjust the angle with the mark. Tight the bolt and put the escutcheon.

- NEXO cannot accept responsibility for accidents caused by any factor other than defects in this product itself.
- Please check the web site <u>nexo-sa.com</u> for the latest update.