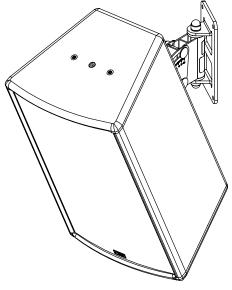

# Speaker Wall mount – 15kg max – 0° to 30°

INDOOR USE: VNI-WM01 (black) / VNI-WM01-PW (white)

OUTDOOR USE: VNI-WM01-OU (black) / VNI-WM01-PW-OU (white)

# Assembly:

Separate speaker holder from wall plate. Screw the bracket to the wall (fasteners are not supplied).

Screw speaker plate to Nexo Speaker (use only screws provided with Nexo Speaker).

tightening bolted assembly.