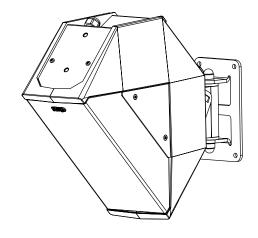

# Speaker Wall mount – 15kg max – 0° to 30°

INDOOR USE: VNI-WM01 (black) / VNI-WM01-PW (white)

OUTDOOR USE: VNI-WM01-OU (black) / VNI-WM01-PW-OU (white)

# Assembly:

Separate speaker holder from wall plate. Screw the bracket to the wall (fasteners are not supplied).

Screw speaker plate to Nexo Speaker (use only screws provided with Nexo Speaker).

tightening bolted assembly.