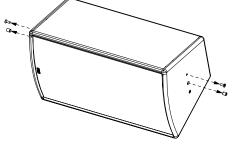

Use only the provided screws (thread lock

Warnings

Remove the screws on both sides of ePS10.

screws.