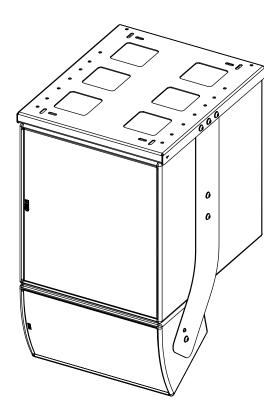

# Coupler ePS10 – eLS18

#### Assembly

Remove the screws on both sides.

Place the assembly below the frame plate. Pay attention to the mounting direction, see the mark on the top frame. Fasten the M10x30 screws.

# Assemble the Plates on each side of eLS18 using the M10x25

equipment and cables.

coated) and accessories.

Ensure that the mounting location and

fasteners can support at least 4 times the

weight of all the installed cabinets, auxiliary

#### Place ePS10, fasten with M10x25 and M6x25 screws.

| Hole*          | 1   | 2   | 3   | 4  | 5  | 6   | 7   | 8   |
|----------------|-----|-----|-----|----|----|-----|-----|-----|
| Angle (+/- 1°) | +27 | +21 | +12 | +3 | -6 | -16 | -25 | -38 |