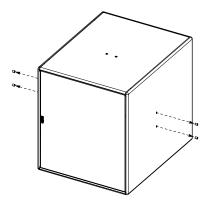

VNI-VCPL535 DP6788 - 01a - DI EPS10 ELS18



# Coupler ePS10 – eLS18



### **Contents:**



#### \*\* The type of the screws may differ from the representation

## Weight: 14 kg / 31 lb



- Read this document before using.
- Keep this document.
- Observe all warnings and cautions.



#### **Dimensions**





#### Assembly

Remove the screws on both sides.



Place the assembly below the frame plate. Pay attention to the mounting direction, see the mark on the top frame. Fasten the M10x30 screws.





# Assemble the Plates on each side of eLS18 using the M10x25

equipment and cables.

coated) and accessories.

Ensure that the mounting location and

fasteners can support at least 4 times the

weight of all the installed cabinets, auxiliary

Use only the provided screws (thread lock

Warnings



Remove the screws on both sides of ePS10.

screws.

#### Place ePS10, fasten with M10x25 and M6x25 screws.



| Hole*          | 1   | 2   | 3   | 4  | 5  | 6   | 7   | 8   |
|----------------|-----|-----|-----|----|----|-----|-----|-----|
| Angle (+/- 1°) | +27 | +21 | +12 | +3 | -6 | -16 | -25 | -38 |

\*Hole from the front of the cabinet

- NEXO cann