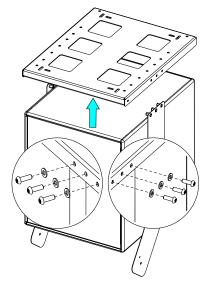

#### Assembly

Remove the screws on both sides.

Place the assembly below the frame plate. Pay attention to the mounting direction, see the mark on the top frame. Fasten the M10x30 screws.