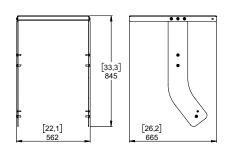

VNI-VCPL535 DP6788 - 01a - DI EPS10 ELS18



# Coupler ePS10 – eLS18



### **Contents:**



#### \*\* The type of the screws may differ from the representation

## Weight: 14 kg / 31 lb



- Read this document before using.
- Keep this document.
- Observe all warnings and cautions.



#### **Dimensions**





#### Assembly

Remove the screws on both sides.



Place the assembly below the frame plate. Pay attention to the mounting direction, see the mark on the top frame. Fasten the M10x30 screws.





# Assemble the Plates on each side of eLS18 using the M10x25

equipment and cables.

coated) and accessories.

Ensure that the mounting location and

fasteners can support at least 4 times the

weight of all the installed cabinets, auxiliary

Use only the provided screws (thread lock

Warnings



Remove the screws on both sides of ePS10.

screws.

#### Place ePS10, fasten with M10x25 and M6x25 screws.



| Hole*          | 1   | 2   | 3   | 4  | 5  | 6   | 7   | 8   |
|----------------|-----|-----|-----|----|----|-----|-----|-----|
| Angle (+/- 1°) | +27 | +21 | +12 | +3 | -6 | -16 | -25 | -38