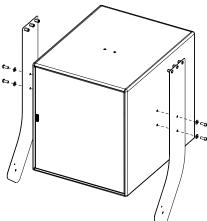

# Assemble the Plates on each side of eLS18 using the M10x25

equipment and cables.

coated) and accessories.

Ensure that the mounting location and

fasteners can support at least 4 times the

weight of all the installed cabinets, auxiliary

#### Place ePS10, fasten with M10x25 and M6x25 screws.

| Hole*          | 1   | 2   | 3   | 4  | 5  | 6   | 7   | 8   |
|----------------|-----|-----|-----|----|----|-----|-----|-----|
| Angle (+/- 1°) | +27 | +21 | +12 | +3 | -6 | -16 | -25 | -38 |