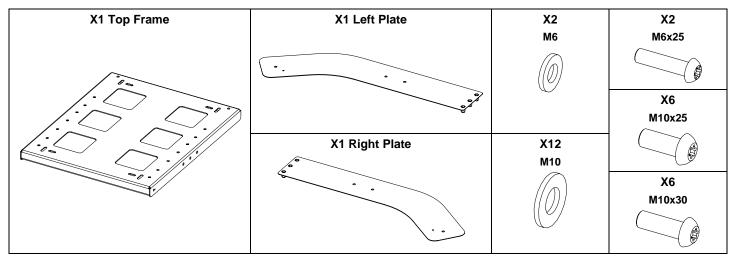

### **Contents:**

#### Assembly

Remove the screws on both sides.

Place the assembly below the frame plate. Pay attention to the mounting direction, see the mark on the top frame. Fasten the M10x30 screws.

# Assemble the Plates on each side of eLS18 using the M10x25

equipment and cables.

coated) and accessories.

Ensure that the mounting location and

fasteners can support at least 4 times the

weight of all the installed cabinets, auxiliary

Use only the provided screws (thread lock

Warnings

Remove the screws on both sides of ePS10.

screws.

#### Place ePS10, fasten with M10x25 and M6x25 screws.

| Hole*          | 1   | 2   | 3   | 4  | 5  | 6   | 7   | 8   |
|----------------|-----|-----|-----|----|----|-----|-----|-----|
| Angle (+/- 1°) | +27 | +21 | +12 | +3 | -6 | -16 | -25 | -38 |