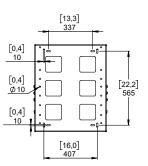

#### **Dimensions**

#### Place ePS10, fasten with M10x25 and M6x25 screws.

| Hole*          | 1   | 2   | 3   | 4  | 5  | 6   | 7   | 8   |
|----------------|-----|-----|-----|----|----|-----|-----|-----|
| Angle (+/- 1°) | +27 | +21 | +12 | +3 | -6 | -16 | -25 | -38 |

\*Hole from the front of the cabinet

- NEXO cannot accept responsibility for accidents caused by any factor other than defects in this product itself.
- Please check the web site nexo-sa.com for the latest update.