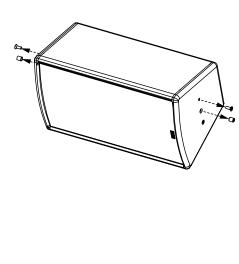

Remove the screws on both sides of ePS8.

Place ePS8, fasten with M10x20 and M6x25 screws.

| Hole*          | 1   | 2   | 3   | 4   | 5  | 6  | 7  | 8  | 9  | 10  | 11  | 12  | 13  | 14  | 15  | 16  | 17  | 18  | 19  |
|----------------|-----|-----|-----|-----|----|----|----|----|----|-----|-----|-----|-----|-----|-----|-----|-----|-----|-----|
| Angle (+/- 1°) | +21 | +18 | +15 | +11 | +8 | +4 | +1 | -3 | -7 | -10 | -13 | -16 | -19 | -22 | -25 | -28 | -31 | -33 | -36 |