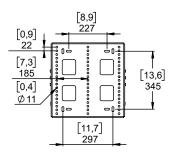

# Coupler ePS8 – eLS600



#### **Contents:**



\*\* The type of the screws may differ from the representation

Weight: 9.5 kg / 21 lb



- Read this document before using.
- Keep this document.
- Observe all warnings and cautions.



#### **Dimensions**







### Warnings

Ensure that the mounting location and fasteners can support at least 4 times the weight of all the installed cabinets, auxiliary equipment and cables.

Use only the provided screws (thread lock coated) and accessories.

#### **Assembly**

Remove the screws on both sides.



Place the assembly below the frame plate. Pay attention to the mounting direction, see the mark on the top frame.

Fasten the M10x30 screws.



Assemble the Plates on each side of eLS600 using the M10x20 screws.



Remove the screws on both sides of ePS8.

Place ePS8, fasten with M10x20 and M6x25 screws.







| Hole*          | 1   | 2   | 3   | 4   | 5  | 6  | 7  | 8  | 9  | 10  | 11  | 12  | 13  | 14  | 15  | 16  | 17  | 18  | 19  |
|----------------|-----|-----|-----|-----|----|----|----|----|----|-