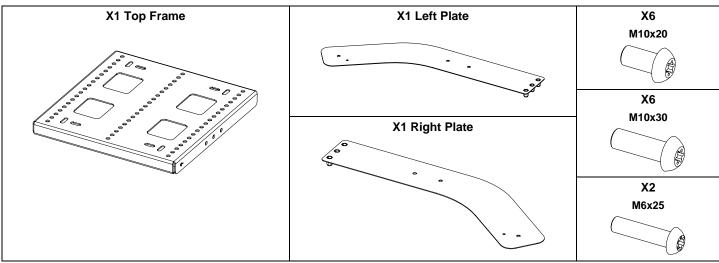

#### **Assembly**

Remove the screws on both sides.

Place the assembly below the frame plate. Pay attention to the mounting direction, see the mark on the top frame.

Fasten the M10x30 screws.

Assemble the Plates on each side of eLS600 using the M10x20 screws.

Remove the screws on both sides of ePS8.

Place ePS8, fasten with M10x20 and M6x25 screws.

| Hole*          | 1   | 2   | 3   | 4   | 5  | 6  | 7  | 8  | 9  | 10  | 11  | 12  | 13  | 14  | 15  | 16  | 17  | 18  | 19  |
|----------------|-----|-----|-----|-----|----|----|----|----|----|-----|-----|-----|-----|-----|-----|-----|-----|-----|-----|
| Angle (+/- 1°) | +21 | +18 | +15 | +11 | +8 | +4 | +1 | -3 | -7 | -10 | -13 | -16 | -19 | -22 | -25 | -28 | -31 | -33 | -36 |