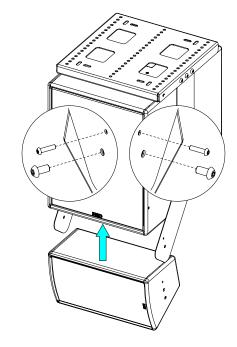

Remove the screws on both sides of ePS8.

Place ePS8, fasten with M10x20 and M6x25 screws.

| Hole*          | 1   | 2   | 3   | 4   | 5  | 6  | 7  | 8  | 9  | 10  | 11  | 12  | 13  | 14  | 15  | 16  | 17  | 18  | 19  |
|----------------|-----|-----|-----|-----|----|----|----|----|----|-----|-----|-----|-----|-----|-----|-----|-----|-----|-----|
| Angle (+/- 1°) | +21 | +18 | +15 | +11 | +8 | +4 | +1 | -3 | -7 | -10 | -13 | -16 | -19 | -22 | -25 | -28 | -31 | -33 | -36 |