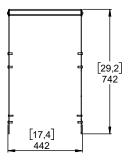

# Coupler ePS8 – eLS600



#### **Contents:**



\*\* The type of the screws may differ from the representation

Weight: 9.5 kg / 21 lb



- Read this document before using.
- Keep this document.
- Observe all warnings and cautions.



#### **Dimensions**







### Warnings

Ensure that the mounting location and fasteners can support at least 4 times the weight of all the installed cabinets, auxiliary equipment and cables.

Use only the provided screws (thread lock coated) and accessories.

#### **Assembly**

Remove the screws on both sides.



Place the assembly below the frame plate. Pay attention to the mounting direction, see the mark on the top frame.

Fasten the M10x30 screws.



Assemble the Plates on each side of eLS600 using the M10x20 screws.



Remove the screws on both sides of ePS8.

Place ePS8, fasten with M10x20 and M6x25 screws.







| Hole*          | 1   | 2   | 3   | 4   | 5  | 6  | 7  | 8  | 9  | 10  | 11  | 12  | 13  | 14  | 15  | 16  | 17  | 18  | 19  |
|----------------|-----|-----|-----|-----|----|----|----|----|--