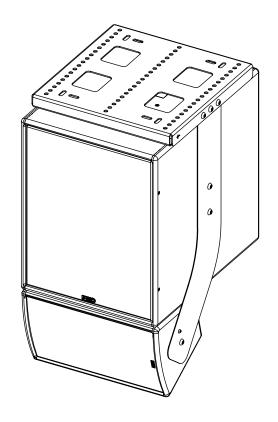

# Coupler ePS8 – eLS600

#### **Contents:**

\*\* The type of the screws may differ from the representation

Weight: 9.5 kg / 21 lb

- Read this document before using.
- Keep this document.
- Observe all warnings and cautions.