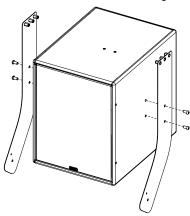

Remove the screws on both sides of ePS8.

Place ePS8, fasten with M10x20 and M6x25 screws.

| Hole*          | 1   | 2   | 3   | 4   | 5  | 6  | 7  | 8  | 9  | 10  | 11  | 12  | 13  | 14  | 15  | 16  | 17  | 18  | 19  |
|----------------|-----|-----|-----|-----|----|----|----|----|----|-----|-----|-----|-----|-----|-----|-----|-----|-----|-----|
| Angle (+/- 1°) | +21 | +18 | +15 | +11 | +8 | +4 | +1 | -3 | -7 | -10 | -13 | -16 | -19 | -22 | -25 | -28 | -31 | -33 | -36 |