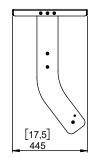

# Coupler ePS8 – eLS600



#### **Contents:**



\*\* The type of the screws may differ from the representation

Weight: 9.5 kg / 21 lb



- Read this document before using.
- Keep this document.
- Observe all warnings and cautions.



#### **Dimensions**







### Warnings

Ensure that the mounting location and fasteners can support at least 4 times the weight of all the installed cabinets, auxiliary equipment and cables.

Use only the provided screws (thread lock coated) and accessories.

#### **Assembly**

Remove the screws on both sides.



Place the assembly below the frame plate. Pay attention to the mounting direction, see the mark on the top frame.

Fasten the M10x30 screws.



Assemble the Plates on each side of eLS600 using the M10x20 screws.



Remove the screws on both sides of ePS8.

Place ePS8, fasten with M10x20 and M6x25 screws.







| Hole*          | 1   | 2   | 3   | 4   | 5  | 6  | 7  | 8  | 9  | 10  | 11  | 12  | 13  | 14  | 15  | 16  | 17  | 18  | 19  |
|----------------|-----|-----|-----|-----|----|----|----|----|----