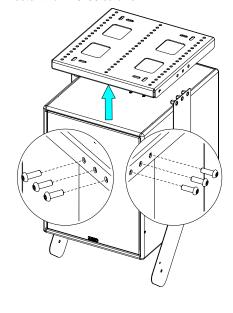

#### **Assembly**

Remove the screws on both sides.

Place the assembly below the frame plate. Pay attention to the mounting direction, see the mark on the top frame.

Fasten the M10x30 screws.

Assemble the Plates on each side of eLS600 using the M10x20 screws.