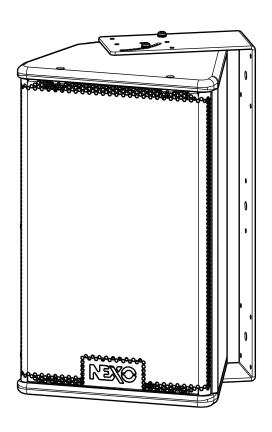

- 12mm diameter screws (not provided) are required to secure the "U" Bracket on the wall or ceiling.
- Remove the 2 screws on upper and 1 on lower side of PS8.
- Position the PS8 inside the "U" Bracket to desired angle; "U" Bracket oblong holes must be properly aligned with panels holes; Use 2 holes or 1 and the oblong hole to adjust the angle.

• Use the screws and washer provided to connect "U" bracket to cabinet.

WARNING: Screws must be secured using Loctite 243<sup>™</sup>

- . NEXO cannot accept responsibility for accidents caused by any factor other than defects in this product itself.
- Please check the web site <u>nexo-sa.com</u> for the latest update.