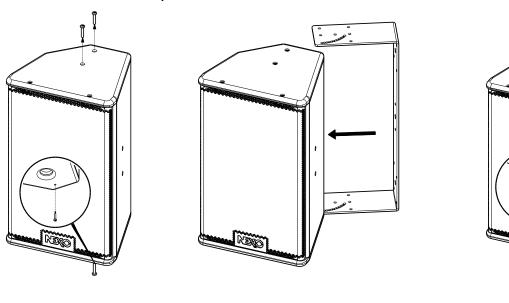

- 12mm diameter screws (not provided) are required to secure the "U" Bracket on the wall or ceiling.
- Remove the 2 screws on upper and 1 on lower side of PS8.
- Position the PS8 inside the "U" Bracket to desired angle; "U" Bracket oblong holes must be properly aligned with panels holes; Use 2 holes or 1 and the oblong hole to adjust the angle.

• Use the screws and washer provided to connect "U" bracket to cabinet.

WARNING: Screws must be secured using Loctite 243<sup>™</sup>

- . NEXO cannot accept responsibility for accidents caused by any factor other than defects in this product itself.
- Please check the web site <u>nexo-sa.com</u> for the latest update.