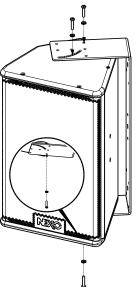

• Use the screws and washer provided to connect "U" bracket to cabinet.

WARNING: Screws must be secured using Loctite 243<sup>™</sup>

- . NEXO cannot accept responsibility for accidents caused by any factor other than defects in this product itself.
- Please check the web site <u>nexo-sa.com</u> for the latest update.