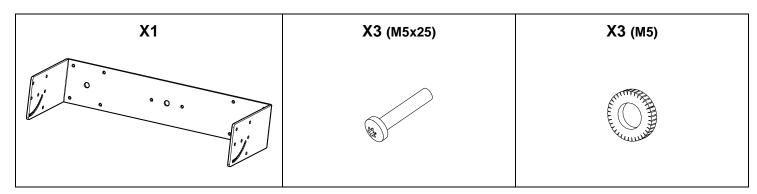

## **Contents:**

Weight: 2.4 kg / 5.3 lb

60128 PLAILLY - France

- Read this document before using.
- Keep this document.Observe all warnings and cautions.

• Use the screws and washer provided to connect "U" bracket to cabinet.

WARNING: Screws must be secured using Loctite 243<sup>™</sup>

- . NEXO cannot accept responsibility for accidents caused by any factor other than defects in this product itself.
- Please check the web site <u>nexo-sa.com</u> for the latest update.