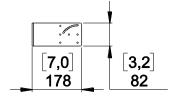

## **Dimensions:**

Use:

## **IMPORTANT**

Ensure that the surface - wall or ceiling - is strong enough to hold 4 times PS cabinet weight and that the screws 12mm diameter and corresponding plugs required to fix the "U" bracket on the wall or under the ceiling are properly dimensioned.