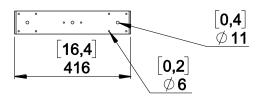

## **Dimensions:**

Use:

## **IMPORTANT**

Ensure that the surface - wall or ceiling - is strong enough to hold 4 times PS cabinet weight and that the screws 12mm diameter and corresponding plugs required to fix the "U" bracket on the wall or under the ceiling are properly dimensioned.

- 12mm diameter screws (not provided) are required to secure the "U" Bracket on the wall or ceiling.
- Remove the 2 screws on upper and 1 on lower side of PS8.
- Position the PS8 inside the "U" Bracket to desired angle; "U" Bracket oblong holes must be properly aligned with panels holes; Use 2 holes or 1 and the oblong hole to adjust the angle.