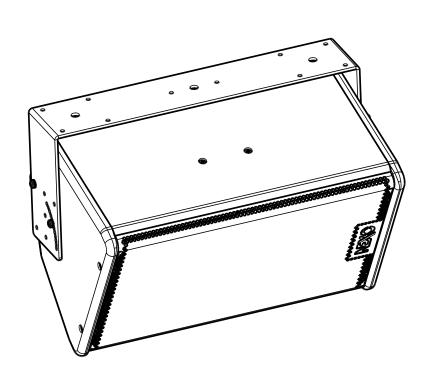

- 12mm diameter screws (not provided) are required to secure the "U" Bracket on the wall or ceiling.
- Remove the 2 screws on upper and 1 on lower side of PS8.
- Position the PS8 inside the "U" Bracket to desired angle; "U" Bracket oblong holes must be properly aligned with panels holes; Use 2 holes or 1 and the oblong hole to adjust the angle.

• Use the screws and washer provided to connect "U" bracket to cabinet.

WARNING: Screws must be secured using Loctite 243<sup>™</sup>

- . NEXO cannot accept responsibility for accidents caused by any factor other than defects in this product itself.
- Please check the web site <u>nexo-sa.com</u> for the latest update.