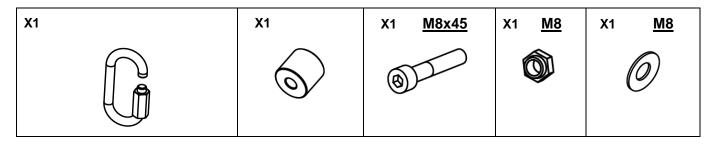

#### Assemblage on VNI-WS10

Use only VNI-UBRK10 provided Fasteners (See below), and M8 washer from VNI-WS10.

### **Safety Device Mounting**

• NEXO cannot accept responsibility for accidents caused by any factor other than defects in this product itself.

- Keep this document.

- Observe all warnings and cautions.