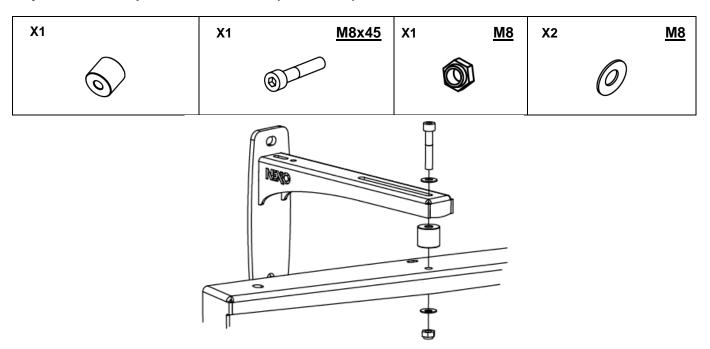

#### Assemblage on VNI-WS10

Use only VNI-UBRK10 provided Fasteners (See below), and M8 washer from VNI-WS10.