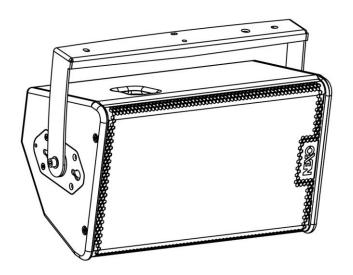

# 'U' BRACKET for PS10

## **Contents:**

Parts below are only used in conjunction with NEXO Wall Bracket: VNI-WS10.

Weight: 2.5 kg / 5.5 lb

- Read this document before using.
- Keep this document.
- Observe all warnings and cautions.