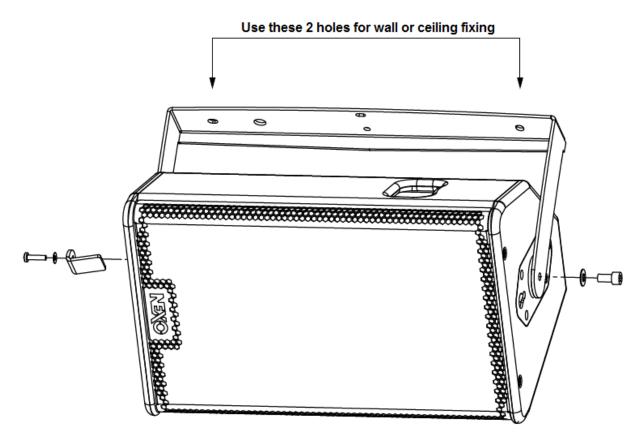

## **Assemblage on Cabinet:**

**IN** WARNING: Screws must be secure using Loctite 243 ™

- Read this document before using.
- Keep this document.Observe all warnings and cautions.

#### Assemblage on VNI-WS10

Use only VNI-UBRK10 provided Fasteners (See below), and M8 washer from VNI-WS10.