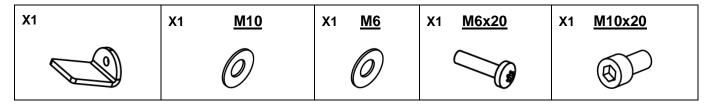

#### Assemblage on VNI-WS10

Use only VNI-UBRK10 provided Fasteners (See below), and M8 washer from VNI-WS10.