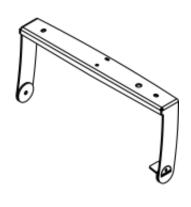

# 'U' BRACKET for PS10

## **Contents:**

Parts below are only used in conjunction with NEXO Wall Bracket: VNI-WS10.

Weight: 2.5 kg / 5.5 lb

- Read this document before using.
- Keep this document.
- Observe all warnings and cautions.