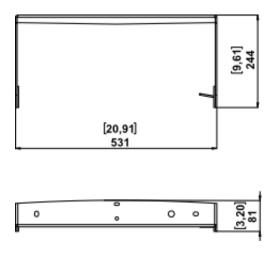

# 'U' BRACKET for PS10



## **Contents:**





Parts below are only used in conjunction with NEXO Wall Bracket: VNI-WS10.



Weight: 2.5 kg / 5.5 lb



- Read this document before using.
- Keep this document.
- Observe all warnings and cautions.



#### **Dimensions:**





## **Assemblage on Cabinet:**



**IN** WARNING: Screws must be secure using Loctite 243 ™





- Read this document before using.
- Keep this document.Observe all warnings and cautions.



#### Assemblage on VNI-WS10

Use only VNI-UBRK10 provided Fasteners (See below), and M8 washer from VNI-WS10.



### **Safety Device Mounting**





• NEXO cannot accept responsibility for accidents caused by any factor other than defects in this product itself.





- Keep this document.

- Observe all warnings and cautions.