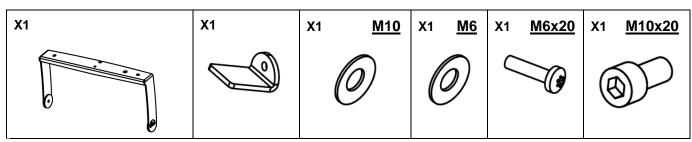

## **Contents:**

Parts below are only used in conjunction with NEXO Wall Bracket: VNI-WS10.

Weight: 2.5 kg / 5.5 lb

- Read this document before using.
- Keep this document.
- Observe all warnings and cautions.

#### Assemblage on VNI-WS10

Use only VNI-UBRK10 provided Fasteners (See below), and M8 washer from VNI-WS10.