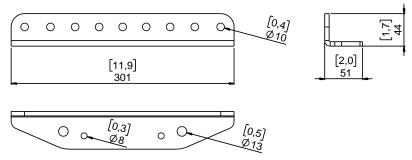

# **Long Mounting Plate**



## **Contents:**



Weight: 1.6 kg / 3.5 lb



- Read this document before using.
- Keep this document.Observe all warnings and cautions.



#### **Dimensions:**



#### Use:



### Warning:

Use only provided screws (thread lock coated or use Loctite 243).

PS15R2

- Be sure that the mounting location and fastener can bear at least 4 times the weight of the of all installed cabinets, auxiliary equipment and cables.
- NEXO cannot accept responsibility for accidents caused by any factor other than defects in this product itself.
- Please check the web site <u>nexo-sa.com</u> for the latest update.





- Keep this document.

- Observe all warnings and cautions.