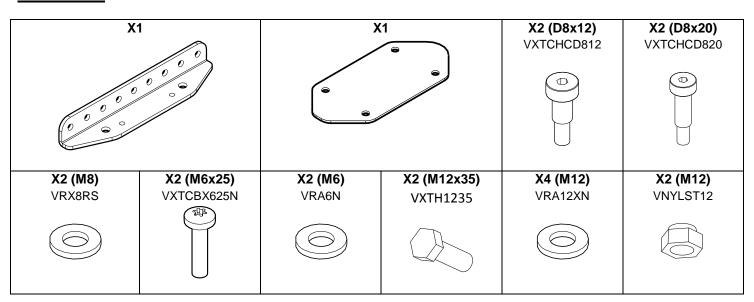

## **Contents:**

Weight: 1.6 kg / 3.5 lb

- Read this document before using.
- Keep this document.Observe all warnings and cautions.