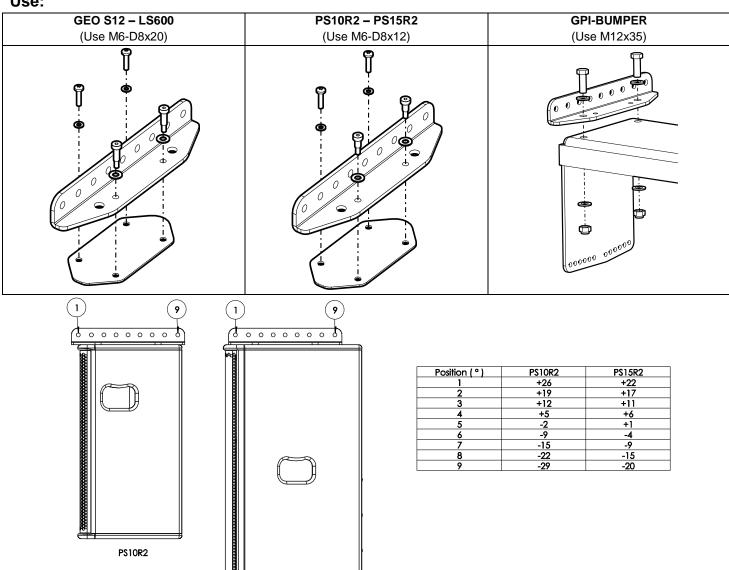

# **Long Mounting Plate**



## **Contents:**



Weight: 1.6 kg / 3.5 lb



- Read this document before using.
- Keep this document.Observe all warnings and cautions.



#### **Dimensions:**



#### Use:



### Warning:

Use only provided screws (thread lock coated or use Loctite 243).

PS15R2

- Be sure that the mounting location and fastener can bear at least 4 times the weight of the of all installed cabinets, auxiliary equipment and cables.
- NEXO cannot accept responsibility for accidents caused by any factor other than defects in this product itself.
- Please check the web site <u>nexo-sa.com</u> for the latest update.





- Keep this document.

- Observe all warnings and cautions.