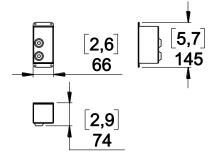

DP3496/Rev01 - DI

# **Connector Box**

PS8 - PS10R2 (IP54)



## **Contents:**



### Weight: 0.43 kg / 0.95 lb



- Read this document before using.
- Keep this document.Observe all warnings and cautions.

#### **Dimensions:**

Positioning the gasket





#### Use:

- Remove the 4 screws of the connector panel;
- Positioning the connector Pass the cable in the plastic ring Fix with the connector panel;



#### IP54 only with PS10R2

- NEXO cannot accept responsibility for accidents caused by any factor other than defects in this product itself.
- Please check the web site <u>nexo-sa.com</u> for the latest update.



- Read this document before using.
- Keep this document.Observe all warnings and cautions.