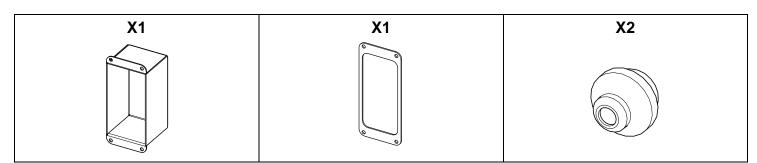

DP3496/Rev01 - DI

# **Connector Box**

PS8 - PS10R2 (IP54)



## **Contents:**



### Weight: 0.43 kg / 0.95 lb



- Read this document before using.
- Keep this document.Observe all warnings and cautions.

#### **Dimensions:**

Positioning the gasket





#### Use:

- Remove the 4 screws of the connector panel;
- Positioning the connector Pass the cable in the plastic ring Fix with the connector panel;



#### IP54 only with PS10R2

- NEXO cannot accept responsibility for accidents caused by any factor other than defects in this product itself.
- Please check the web site <u>nexo-sa.com</u> for the latest update.



- Read this document before using.
- Keep this document.Observe all warnings and cautions.