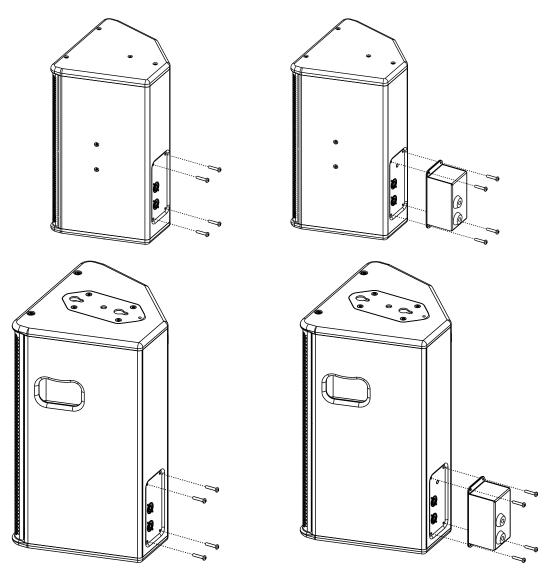

#### Use:

- Remove the 4 screws of the connector panel;
- Positioning the connector Pass the cable in the plastic ring Fix with the connector panel;