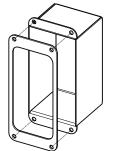

#### **Dimensions:**

Positioning the gasket

#### Use:

- Remove the 4 screws of the connector panel;
- Positioning the connector Pass the cable in the plastic ring Fix with the connector panel;