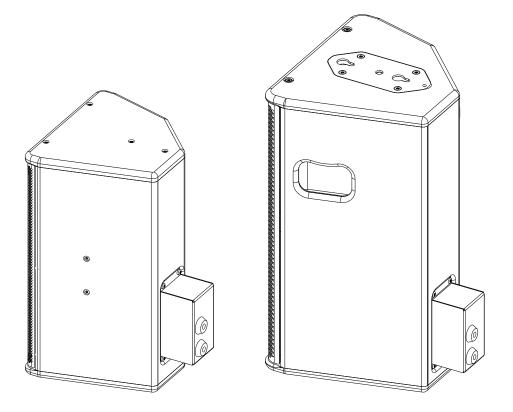

DP3496/Rev01 - DI

# **Connector Box**

PS8 - PS10R2 (IP54)



## **Contents:**



### Weight: 0.43 kg / 0.95 lb



- Read this document before using.
- Keep this document.Observe all warnings and cautions.

#### **Dimensions:**

Positioning the gasket





#### Use:

- Remove the 4 screws of the connector panel;
- Positioning the connector Pass the cable in the plastic ring Fix with the connector panel;



#### IP54 only with PS10R2

- NEXO cannot accept responsibility for accidents caused by any factor other than defects in this product itself.
- Please check the web site <u>nexo-sa.com</u> for the latest update.



- Read this document before using.
- Keep this document.Observe all warnings and cautions.