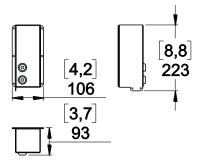

DP3493/Rev01 - DI

# **IP54 Connector Box PS15R2 - GEOS12**



## **Contents:**



Weight: 0.9 kg / 2 lb



- Read this document before using.
- Keep this document.Observe all warnings and cautions.

#### **Dimensions:**



### Positioning the gasket



#### Use:

- Remove the 6 screws of the connector panel;
- Positioning the connector Pass the cable in the plastic ring Fix with the connector panel;



- NEXO cannot accept responsibility for accidents caused by any factor other than defects in this product itself.
- Please check the web site <u>nexo-sa.com</u> for the latest update.



- Read this document before using.
- Keep this document.
- Observe all warnings and cautions.