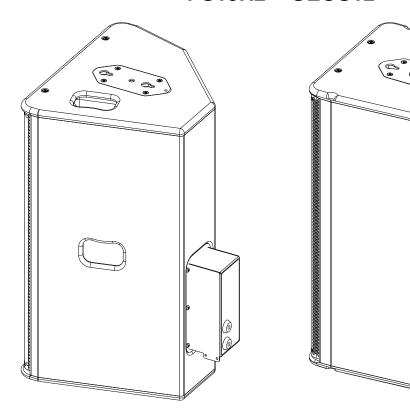

# **IP54 Connector Box PS15R2 - GEOS12**

#### Use:

- Remove the 6 screws of the connector panel;
- Positioning the connector Pass the cable in the plastic ring Fix with the connector panel;

- NEXO cannot accept responsibility for accidents caused by any factor other than defects in this product itself.
- Please check the web site <u>nexo-sa.com</u> for the latest update.