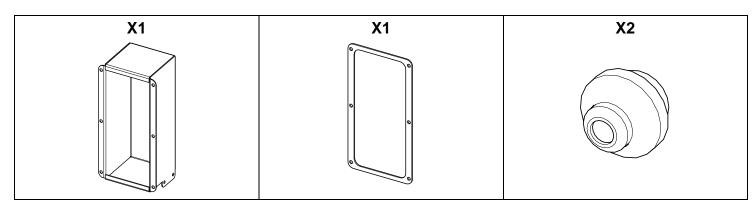

## **Contents:**

Weight: 0.9 kg / 2 lb

- Read this document before using.
- Keep this document.Observe all warnings and cautions.

#### Use:

- Remove the 6 screws of the connector panel;
- Positioning the connector Pass the cable in the plastic ring Fix with the connector panel;

- NEXO cannot accept responsibility for accidents caused by any factor other than defects in this product itself.
- Please check the web site <u>nexo-sa.com</u> for the latest update.