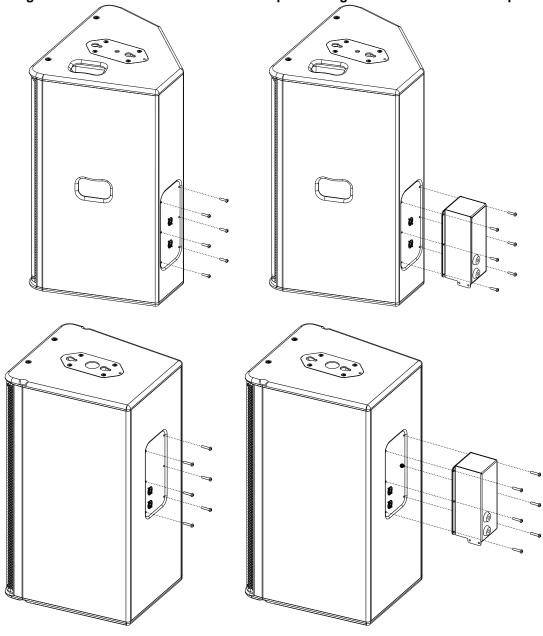

#### Use:

- Remove the 6 screws of the connector panel;
- Positioning the connector Pass the cable in the plastic ring Fix with the connector panel;

- NEXO cannot accept responsibility for accidents caused by any factor other than defects in this product itself.
- Please check the web site <u>nexo-sa.com</u> for the latest update.