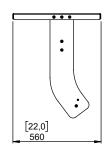

# Coupler ePS10 – eLS600



## **Contents:**



\*\* The type of the screws may differ from the representation

Weight: 11.5 kg / 25.3 lb





- Keep this document.

- Observe all warnings and cautions.



### **Dimensions**







# Warnings

Ensure that the mounting location and fasteners can support at least 4 times the weight of all the installed cabinets, auxiliary equipment and cables.

Use only the provided screws (thread lock coated) and accessories.

## **Assemby**

Remove the screws on both sides.



Place the assembly below the frame plate. Pay attention to the mounting direction, see the mark on the top frame.

Fasten the M10x30 screws.







Remove the screws on both sides of ePS10.

Place ePS10, fasten with M10x20 and M6x25 screws





| Hole*          | 1   | 2   | 3   | 4   | 5   | 6   | 7   | 8   | 9  | 10 | 11 | 12 | 13  | 14  | 15  | 16  | 17  | 18  | 19  | 20  | 21  | 22  | 23  |
|----------------|-----|-----|-----|-----|-----|-----|-----|-----|----|----|----|----|-----|-----|-----|-----|----