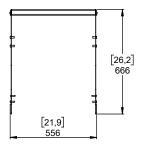

# Coupler ePS10 – eLS600



## **Contents:**



\*\* The type of the screws may differ from the representation

Weight: 11.5 kg / 25.3 lb





- Keep this document.

- Observe all warnings and cautions.



### **Dimensions**







# Warnings

Ensure that the mounting location and fasteners can support at least 4 times the weight of all the installed cabinets, auxiliary equipment and cables.

Use only the provided screws (thread lock coated) and accessories.

## **Assemby**

Remove the screws on both sides.



Place the assembly below the frame plate. Pay attention to the mounting direction, see the mark on the top frame.

Fasten the M10x30 screws.







Remove the screws on both sides of ePS10.

Place ePS10, fasten with M10x20 and M6x25 screws





| Hole*          | 1   | 2   | 3   | 4   | 5   | 6   | 7   | 8   | 9  | 10 | 11 | 12 | 13  | 14  | 15  | 16  | 17  | 18  | 19  | 20  | 21  | 22  | 23  |
|----------------|-----|-----|-----|-----|-----|-----|-----|-----|----|----|----|----|-----|-----|-----|-----|--