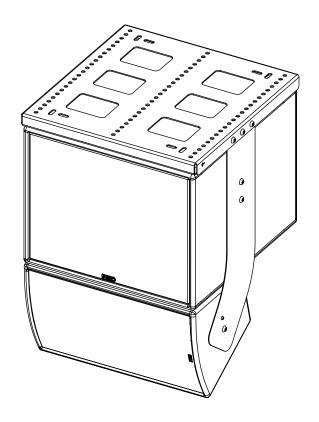

# Coupler ePS10 – eLS600

## **Contents:**

\*\* The type of the screws may differ from the representation

Weight: 11.5 kg / 25.3 lb

- Keep this document.

- Observe all warnings and cautions.