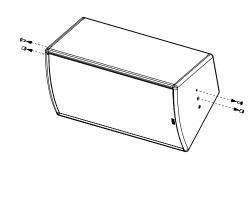

# Coupler ePS10 – eLS600



## **Contents:**



\*\* The type of the screws may differ from the representation

Weight: 11.5 kg / 25.3 lb





- Keep this document.

- Observe all warnings and cautions.



### **Dimensions**







# Warnings

Ensure that the mounting location and fasteners can support at least 4 times the weight of all the installed cabinets, auxiliary equipment and cables.

Use only the provided screws (thread lock coated) and accessories.

## **Assemby**

Remove the screws on both sides.



Place the assembly below the frame plate. Pay attention to the mounting direction, see the mark on the top frame.

Fasten the M10x30 screws.







Remove the screws on both sides of ePS10.

Place ePS10, fasten with M10x20 and M6x25 screws





| Hole*          | 1   | 2   | 3   | 4   | 5   | 6   | 7   | 8   | 9  | 10 | 11 | 12 | 13  | 14  | 15  | 16  | 17  | 18  | 19  | 20  | 21  | 22  | 23  |
|----------------|-----|-----|-----|-----|-----|-----|-----|-----|----|----|----|----|-----|-----|-----|-----|-----|-----|-----|-----|-----|-----|-----|
| Angle (+/- 1°) | +34 | +30 | +27 | +24 | +21 | +18 | +14 | +10 | +7 | +2 | -3 | -7 | -12 | -15 | -18 | -22 | -25 | -27 | -30 | -34 | -37 | -39 | -41 |

### \*From the front of the cabinet

- . NEXO cannot accept responsibility for accidents caused by any factor other than defects in this product itself.
- Please check the web site <u>nexo-sa.com</u> for the latest update.



- Read this document before using.
- Keep this document.
- Observe all warnings and cautions.