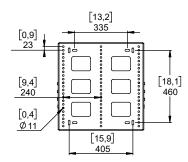

# Coupler ePS10 – eLS600



## **Contents:**



\*\* The type of the screws may differ from the representation

Weight: 11.5 kg / 25.3 lb





- Keep this document.

- Observe all warnings and cautions.



### **Dimensions**







# Warnings

Ensure that the mounting location and fasteners can support at least 4 times the weight of all the installed cabinets, auxiliary equipment and cables.

Use only the provided screws (thread lock coated) and accessories.

## **Assemby**

Remove the screws on both sides.



Place the assembly below the frame plate. Pay attention to the mounting direction, see the mark on the top frame.

Fasten the M10x30 screws.







Remove the screws on both sides of ePS10.

Place ePS10, fasten with M10x20 and M6x25 screws





| Hole*          | 1   | 2   | 3   | 4   | 5   | 6   | 7   | 8   | 9  | 10 | 11 | 12 | 13  | 14  | 15  | 16  | 17  | 18  | 19  | 20  | 21  | 22  | 23  |
|----------------|-----|-----|-----|-----|-----|-----|-----|-----|----|----|----|----|-----|-----|-----|-----|-----|