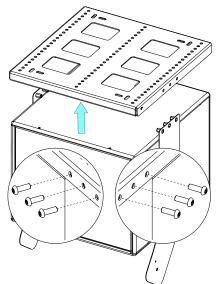

## **Assemby**

Remove the screws on both sides.

Place the assembly below the frame plate. Pay attention to the mounting direction, see the mark on the top frame.

Fasten the M10x30 screws.

Remove the screws on both sides of ePS10.

Place ePS10, fasten with M10x20 and M6x25 screws

| Hole*          | 1   | 2   | 3   | 4   | 5   | 6   | 7   | 8   | 9  | 10 | 11 | 12 | 13  | 14  | 15  | 16  | 17  | 18  | 19  | 20  | 21  | 22  | 23  |
|----------------|-----|-----|-----|-----|-----|-----|-----|-----|----|----|----|----|-----|-----|-----|-----|-----|-----|-----|-----|-----|-----|-----|
| Angle (+/- 1°) | +34 | +30 | +27 | +24 | +21 | +18 | +14 | +10 | +7 | +2 | -3 | -7 | -12 | -15 | -18 | -22 | -25 | -27 | -30 | -34 | -37 | -39 | -41 |