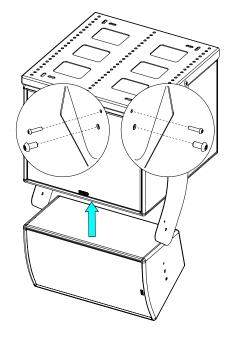

## **Assemby**

Remove the screws on both sides.

Place the assembly below the frame plate. Pay attention to the mounting direction, see the mark on the top frame.

Fasten the M10x30 screws.

Remove the screws on both sides of ePS10.

Place ePS10, fasten with M10x20 and M6x25 screws

| Hole*          | 1   | 2   | 3   | 4   | 5   | 6   | 7   | 8   | 9  | 10 | 11 | 12 | 13  | 14  | 15  | 16  | 17  | 18  | 19  | 20  | 21  | 22  | 23  |
|----------------|-----|-----|-----|-----|-----|-----|-----|-----|----|----|----|----|-----|-----|-----|-----|-----|-----|-----|-----|-----|-----|-----|
| Angle (+/- 1°) | +34 | +30 | +27 | +24 | +21 | +18 | +14 | +10 | +7 | +2 | -3 | -7 | -12 | -15 | -18 | -22 | -25 | -27 | -30 | -34 | -37 | -39 | -41 |