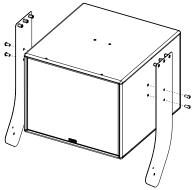

## **Assemby**

Remove the screws on both sides.

Place the assembly below the frame plate. Pay attention to the mounting direction, see the mark on the top frame.

Fasten the M10x30 screws.

Remove the screws on both sides of ePS10.

Place ePS10, fasten with M10x20 and M6x25 screws

| Hole*          | 1   | 2   | 3   | 4   | 5   | 6   | 7   | 8   | 9  | 10 | 11 | 12 | 13  | 14  | 15  | 16  | 17  | 18  | 19  | 20  | 21  | 22  | 23  |
|----------------|-----|-----|-----|-----|-----|-----|-----|-----|----|----|----|----|-----|-----|-----|-----|-----|-----|-----|-----|-----|-----|-----|
| Angle (+/- 1°) | +34 | +30 | +27 | +24 | +21 | +18 | +14 | +10 | +7 | +2 | -3 | -7 | -12 | -15 | -18 | -22 | -25 | -27 | -30 | -34 | -37 | -39 | -41 |