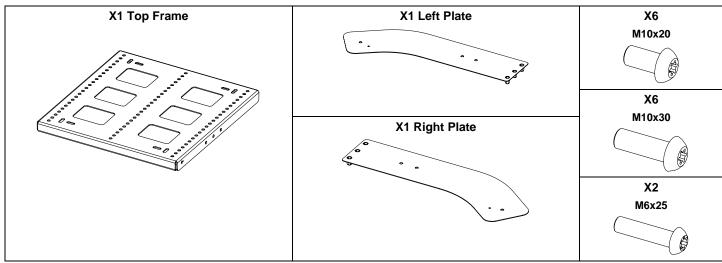

## **Assemby**

Remove the screws on both sides.

Place the assembly below the frame plate. Pay attention to the mounting direction, see the mark on the top frame.

Fasten the M10x30 screws.

Remove the screws on both sides of ePS10.

Place ePS10, fasten with M10x20 and M6x25 screws

| Hole*          | 1   | 2   | 3   | 4   | 5   | 6   | 7   | 8   | 9  | 10 | 11 | 12 | 13  | 14  | 15  | 16  | 17  | 18  | 19  | 20  | 21  | 22  | 23  |
|----------------|-----|-----|-----|-----|-----|-----|-----|-----|----|----|----|----|-----|-----|-----|-----|-----|-----|-----|-----|-----|-----|-----|
| Angle (+/- 1°) | +34 | +30 | +27 | +24 | +21 | +18 | +14 | +10 | +7 | +2 | -3 | -7 | -12 | -15 | -18 | -22 | -25 | -27 | -30 | -34 | -37 | -39 | -41 |