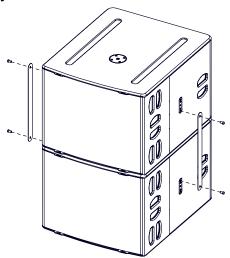

## Coupling bar for 2 or 3 L20

## **Contents:**

(a): The type of the screws may differ from the representation.

Weight: 0.95 kg / 2.1 lb

- Keep this document.

- Observe all warnings and cautions.

## Assembly:

Use:

2x L20
Cabinet authorized with a pole stand

Speaker stand must always be installed on a horizontal surface.

Stand height and footprint must be defined to prevent assembly from collapsing.