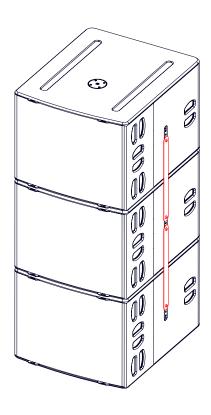

## Coupling bar for 2 or 3 L20

## Assembly:

Use:

2x L20
Cabinet authorized with a pole stand

Speaker stand must always be installed on a horizontal surface.

Stand height and footprint must be defined to prevent assembly from collapsing.