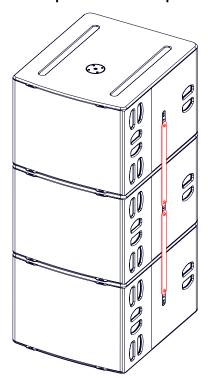

## Assembly:

Use:

2x L20
Cabinet authorized with a pole stand

Speaker stand must always be installed on a horizontal surface.

Stand height and footprint must be defined to prevent assembly from collapsing.