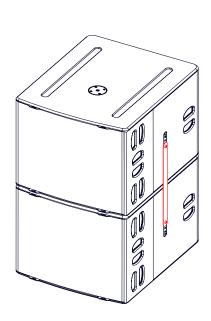

## Coupling bar for 2 or 3 L20

## Assembly:

Use:

2x L20
Cabinet authorized with a pole stand

Speaker stand must always be installed on a horizontal surface.

Stand height and footprint must be defined to prevent assembly from collapsing.