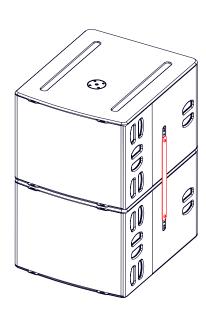

## Assembly:

Use:

2x L20
Cabinet authorized with a pole stand

Speaker stand must always be installed on a horizontal surface.

Stand height and footprint must be defined to prevent assembly from collapsing.