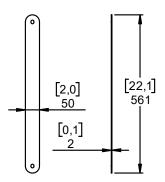

## Coupling bar for 2 or 3 L20





## **Contents:**



(a): The type of the screws may differ from the representation.

Weight: 0.95 kg / 2.1 lb





- Keep this document.

- Observe all warnings and cautions.



## **Dimensions:**



## Assembly:



Use:

2x L20
Cabinet authorized with a pole stand







Speaker stand must always be installed on a horizontal surface.

Stand height and footprint must be defined to prevent assembly from collapsing.

Ensure that audience is not allowed within a safety area which radius is equal or higher than assembly height.

Test steadiness of the assembly by pushing in all directions.

- NEXO cannot accept responsibility for accidents caused by any factor other than defects in this product itself.
- Please check the web site <u>nexo-sa.com</u> for the latest update.



- Read this document before using.
- Keep this document.
- Observe all warnings and cautions.