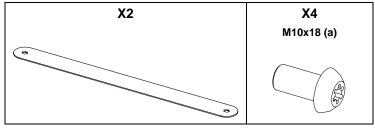

## **Contents:**

(a): The type of the screws may differ from the representation.

Weight: 0.95 kg / 2.1 lb

- Keep this document.

- Observe all warnings and cautions.