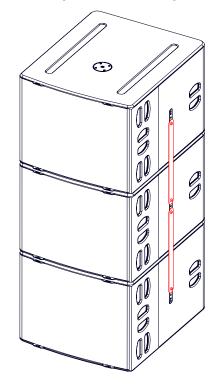

## Coupling bar for 2 or 3 L20

## Dimensions:

Assembly:

Use:

3x L20 WARNING: Cabinet prohibited with a pole stand

 $\odot$ 

O C

O O

1