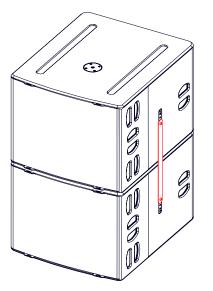

## Coupling bar for 2 or 3 L20

## Dimensions:

Assembly:

Use:

3x L20 WARNING: Cabinet prohibited with a pole stand

 $\odot$ 

O C

O O

1