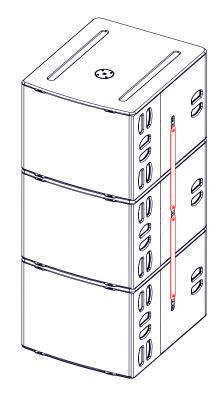

## Coupling bar for 2 or 3 L20

## Dimensions:

Assembly:

Use:

3x L20 WARNING: Cabinet prohibited with a pole stand

 $\odot$ 

O C

O O

1