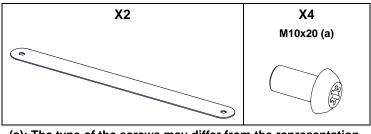

## **Contents:**

(a): The type of the screws may differ from the representation.