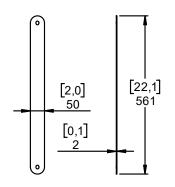

## Weight: 0.95 kg / 2.1 lb

- Read this document before using.
- Keep this document.

- Observe all warnings and cautions.