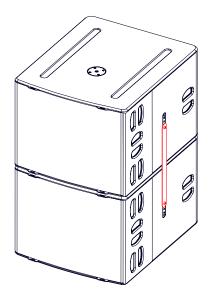

## Coupling bar for 2 or 3 L20

## Dimensions:

Assembly:

Use:

3x L20 WARNING: Cabinet prohibited with a pole stand

 $\odot$ 

O C

O O

1