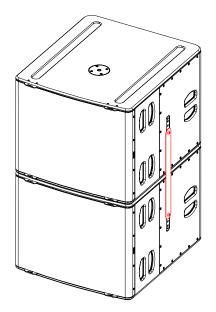

## Contents:

(a): The type of the screws may differ from the representation

- Read this document before using.
- Keep this document.
- Observe all warnings and cautions.

2x L18 Cabinet authorized with a pole stand