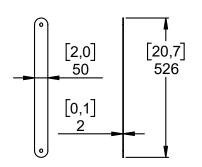

## Contents:

(a): The type of the screws may differ from the representation

- Read this document before using.
- Keep this document.
- Observe all warnings and cautions.

2x L18 Cabinet authorized with a pole stand