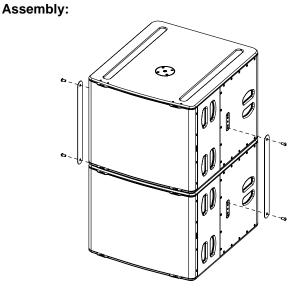

## Contents:

(a): The type of the screws may differ from the representation

- Read this document before using.
- Keep this document.
- Observe all warnings and cautions.

2x L18 Cabinet authorized with a pole stand