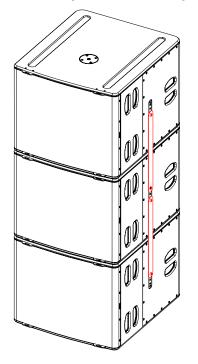

3x L18 WARNING: Cabinet prohibited with a pole stand

Speaker stand must always be installed on a horizontal surface. Stand height and footprint must be defined to prevent assembly from collapsing. Ensure that audience is not allowed within a safety area which radius is equal or higher than assembly height. Test steadiness of the assembly by pushing in all directions.