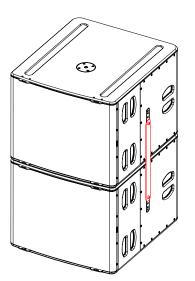

## Contents:

(a): The type of the screws may differ from the representation

- Read this document before using.
- Keep this document.
- Observe all warnings and cautions.

2x L18 Cabinet authorized with a pole stand