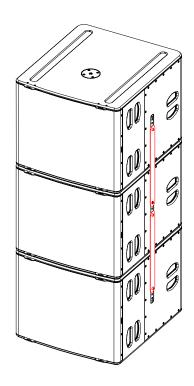

3x L18 WARNING: Cabinet prohibited with a pole stand

Speaker stand must always be installed on a horizontal surface. Stand height and footprint must be defined to prevent assembly from collapsing. Ensure that audience is not allowed within a safety area which radius is equal or higher than assembly height. Test steadiness of the assembly by pushing in all directions.