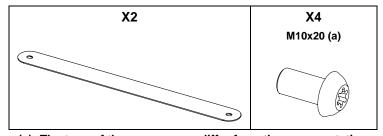

## **Contents:**

(a): The type of the screws may differ from the representation

Weight: 0.85 kg / 1.9 lb

- Read this document before using.
- Keep this document.
- Observe all warnings and cautions.