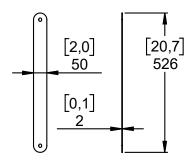

## Coupling bar for 2 or 3 L18





## **Contents:**



(a): The type of the screws may differ from the representation

Weight: 0.85 kg / 1.9 lb



- Read this document before using.
- Keep this document.
- Observe all warnings and cautions.



## **Dimensions:**



## Assembly:



Use:

2x L18
Cabinet authorized with a pole stand









Speaker stand must always be installed on a horizontal surface.

Stand height and footprint must be defined to prevent assembly from collapsing.

Ensure that audience is not allowed within a safety area which radius is equal or higher than assembly height.

Test steadiness of the assembly by pushing in all directions.

- . NEXO cannot accept responsibility for accidents caused by any factor other than defects in this product itself.
- Please check the web site <u>nexo-sa.com</u> for the latest update.





- Keep this document.

- Observe all warnings and cautions.