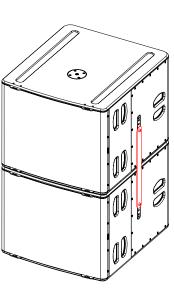

## Coupling bar for 2 or 3 L18

## Assembly:

Use:

2x L18
Cabinet authorized with a pole stand

Speaker stand must always be installed on a horizontal surface.

Stand height and footprint must be defined to prevent assembly from collapsing.