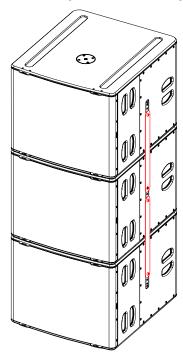

## Coupling bar for 2 or 3 L18

## Assembly:

Use:

2x L18
Cabinet authorized with a pole stand

Speaker stand must always be installed on a horizontal surface.

Stand height and footprint must be defined to prevent assembly from collapsing.