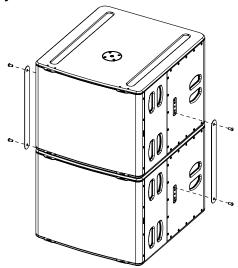

## Coupling bar for 2 or 3 L18

## **Contents:**

(a): The type of the screws may differ from the representation

Weight: 0.85 kg / 1.9 lb

- Read this document before using.
- Keep this document.
- Observe all warnings and cautions.

## Assembly:

Use:

2x L18
Cabinet authorized with a pole stand

Speaker stand must always be installed on a horizontal surface.

Stand height and footprint must be defined to prevent assembly from collapsing.