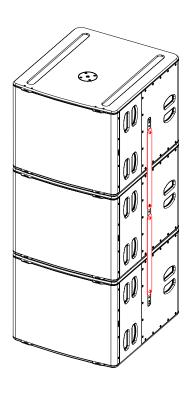

## Coupling bar for 2 or 3 L18

## Assembly:

Use:

2x L18
Cabinet authorized with a pole stand

Speaker stand must always be installed on a horizontal surface.

Stand height and footprint must be defined to prevent assembly from collapsing.