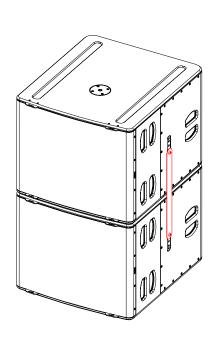

## Coupling bar for 2 or 3 L18

## Assembly:

Use:

2x L18
Cabinet authorized with a pole stand

Speaker stand must always be installed on a horizontal surface.

Stand height and footprint must be defined to prevent assembly from collapsing.