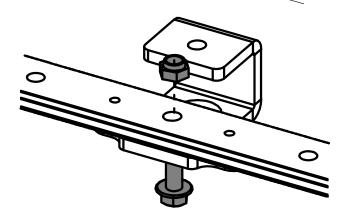

#### Use with HBRK - VBRK

Screw CLADAPT to the ceiling (fasteners not provided). Place the assembly on CLADAPT, use the 2 guides. Tight with the fasteners provided with CLADAPT

When L15 is up with HBRK15, position the fixing screw from below.

When L18 is up with HBRK18, position the fixing screw from below.

NEXO cannot accept responsibility for accidents caused by any factor other than defects in this product itself.
Please check the web site <u>nexo-sa.com</u> for the latest update.