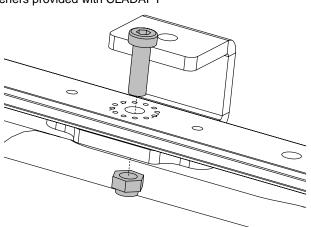

#### Use with HBRK - VBRK

Screw CLADAPT to the ceiling (fasteners not provided). Place the assembly on CLADAPT, use the 2 guides. Tight with the fasteners provided with CLADAPT

When L15 is up with HBRK15, position the fixing screw from below.