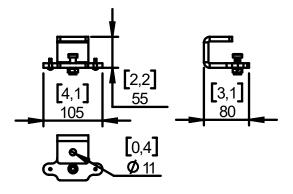

## Weight: 0.6 kg / 1.4 lb

- Read this document before using.

- Keep this document.
- Observe all warnings and cautions.

Dimensions: