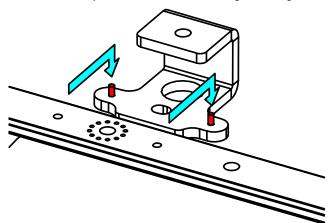

#### Use with HBRK - VBRK

Screw CLADAPT to the ceiling (fasteners not provided). Place the assembly on CLADAPT, use the 2 guides. Tight with the fasteners provided with CLADAPT

When L15 is up with HBRK15, position the fixing screw from below.

When L18 is up with HBRK18, position the fixing screw from below.

NEXO cannot accept responsibility for accidents caused by any factor other than defects in this product itself.
Please check the web site <u>nexo-sa.com</u> for the latest update.