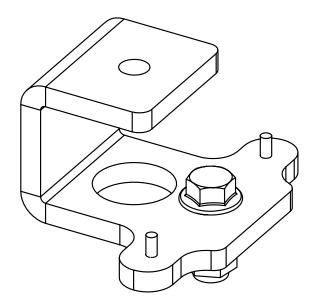

# VNI-CLADAPT (PNI-CLADAPT)

DP6114 – 01 - DI



Pseries



# Ceiling adapter



## Contents:



## Weight: 0.6 kg / 1.4 lb



- Read this document before using.

- Keep this document.
- Observe all warnings and cautions.



Dimensions:



#### Safety Notes:

Please select screws and mounting location supporting 4 times the system weight. Inspect bolted assemblies periodically.

#### Use with HBRK - VBRK

Screw CLADAPT to the ceiling (fasteners not provided). Place the assembly on CLADAPT, use the 2 guides. Tight with the fasteners provided with CLADAPT







When L15 is up with HBRK15, position the fixing screw from below.

When L18 is up with HBRK18, position the fixing screw from below.

NEXO cannot accept responsibility for accidents caused by any factor other than defects in this product itself.
Please check the web site <u>nexo-sa.com</u> for the latest update