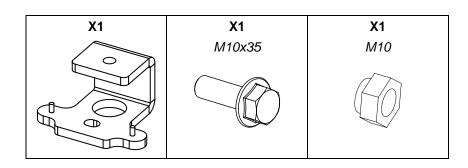

# VNI-CLADAPT (PNI-CLADAPT)

DP6114 – 01 - DI



Pseries



# Ceiling adapter



## Contents:



## Weight: 0.6 kg / 1.4 lb



- Read this document before using.

- Keep this document.
- Observe all warnings and cautions.



Dimensions:



#### Safety Notes:

Please select screws and mounting location supporting 4 times the system weight. Inspect bolted assemblies periodically.

#### Use with HBRK - VBRK

Screw CLADAPT to the ceiling (fasteners not provided). Place the assembly on CLADAPT, use the 2 guides. Tight with the fasteners provided with CLADAPT







When L15 is up with HBRK15, position the fixing screw from below.

When L18 is up with HBRK18, position the fixing screw from below.

NEXO cannot accept responsibility for accidents caused by any factor other than defects in this product itself.
Please check the web site <u>nexo-sa.com</u> for the latest update.



Read this d