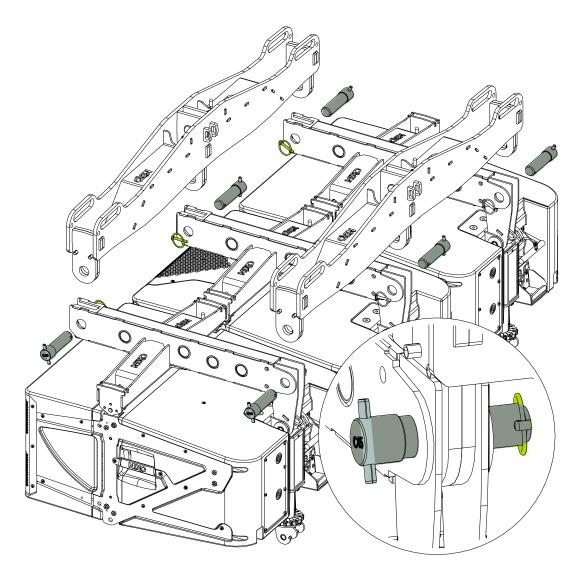

### **Dimensions:**

Use:

- Insert coupling beam XCOUP3 into left and right XBOWs, then lock these 2 components by inserting the steel pins into the corresponding holes.
- Insert safety pins into steel pins hole and lock safety by rotating its ring around steel pin.

### ENSURE PINS ARE PROPERLY AND SAFETY LOCKED

- NEXO cannot accept responsibility for accidents caused by any factor other than defects in this product itself.
- Please check the web site <u>nexo-sa.com</u> for the latest update.