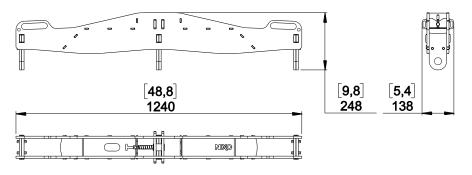

### **Dimensions:**

Use:

- Insert coupling beam XCOUP3 into left and right XBOWs, then lock these 2 components by inserting the steel pins into the corresponding holes.
- Insert safety pins into steel pins hole and lock safety by rotating its ring around steel pin.