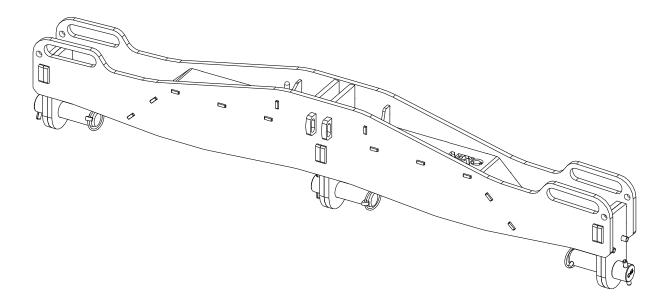

# **3 Columns Top Coupling Bar**

## Weight: 34 kg / 75 lb

- Read this document before using.
- Keep this document.
- Observe all warnings and cautions.