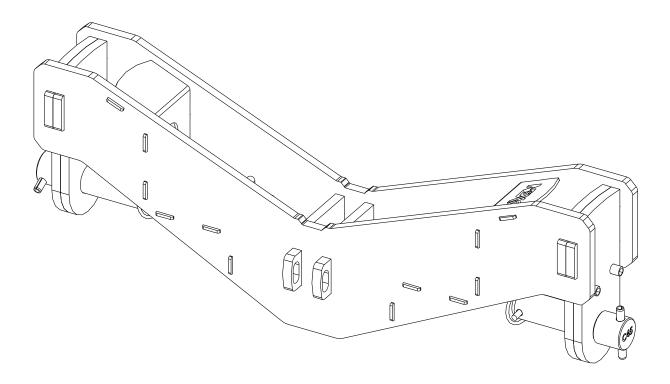

# 2 Columns Top Coupling Bar



## **Contents:**



## Weight: 20 kg / 44 lb



- Read this document before using.

- Keep this document.
- Observe all warnings and cautions.



#### **Dimensions:**



Use:

- Insert coupling beam XCOUP2 into left and right XBOWs, then lock these 2 components by inserting the steel pins into the corresponding holes.
- Insert safety pins into steel pins hole and lock safety by rotating its ring around steel pin.



### ENSURE PINS ARE PROPERLY AND SAFETY LOCKED

- NEXO cannot accept responsibility for accidents caused by any factor other than defects in this product itself.
- Please check the web site <u>nexo-sa.com</u> for the latest update.



- Read this document before using.
- Keep this document.
- Observe all warnings and cautions.