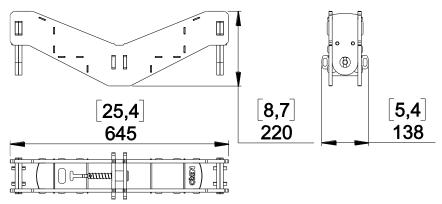

#### **Dimensions:**

Use:

- Insert coupling beam XCOUP2 into left and right XBOWs, then lock these 2 components by inserting the steel pins into the corresponding holes.
- Insert safety pins into steel pins hole and lock safety by rotating its ring around steel pin.