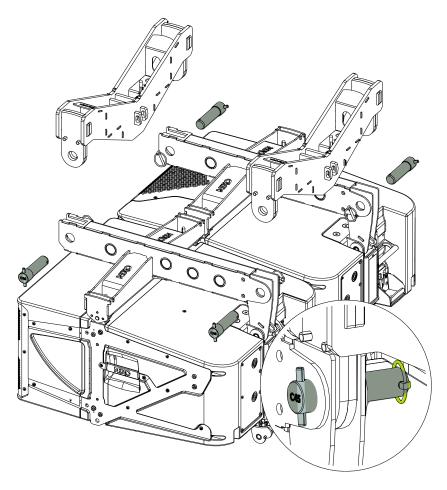

#### **Dimensions:**

Use:

- Insert coupling beam XCOUP2 into left and right XBOWs, then lock these 2 components by inserting the steel pins into the corresponding holes.
- Insert safety pins into steel pins hole and lock safety by rotating its ring around steel pin.

### ENSURE PINS ARE PROPERLY AND SAFETY LOCKED

- NEXO cannot accept responsibility for accidents caused by any factor other than defects in this product itself.
- Please check the web site <u>nexo-sa.com</u> for the latest update.