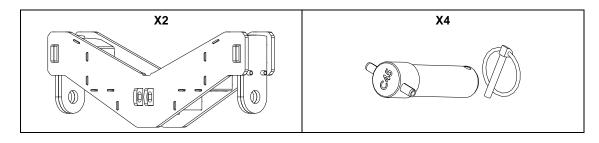

# 2 Columns Top Coupling Bar

## Weight: 20 kg / 44 lb

- Read this document before using.

- Keep this document.
- Observe all warnings and cautions.