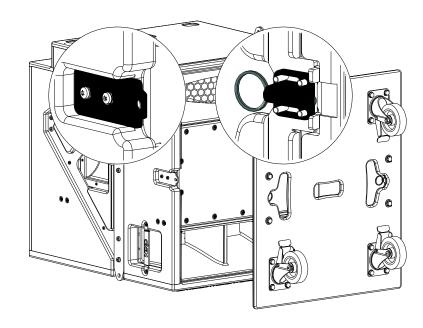

## **Dimensions:**

Use:

Pull the 2 latches at the same time and put WB02 in place with the help of the 2 spigots on cabinet. Pull the 2 latches at the same time and pull WB02 towards to remove it.

- NEXO cannot accept responsibility for accidents caused by any factor other than defects in this product itself.
- Please check the web site <u>nexo-sa.com</u> for the latest update.