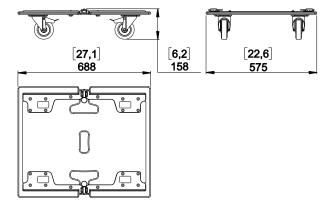

## **Dimensions:**

Use:

Pull the 2 latches at the same time and put WB02 in place with the help of the 2 spigots on cabinet. Pull the 2 latches at the same time and pull WB02 towards to remove it.

- NEXO cannot accept responsibility for accidents caused by any factor other than defects in this product itself.
- Please check the web site <u>nexo-sa.com</u> for the latest update.