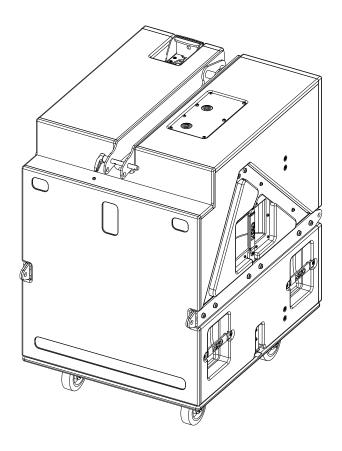

## **Dimensions:**

Use:

Pull the 2 latches at the same time and put WB02 in place with the help of the 2 spigots on cabinet. Pull the 2 latches at the same time and pull WB02 towards to remove it.

- NEXO cannot accept responsibility for accidents caused by any factor other than defects in this product itself.
- Please check the web site <u>nexo-sa.com</u> for the latest update.