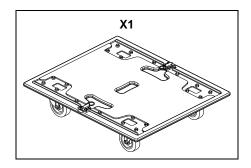

## **Contents:**

Weight: 10 kg / 22 lb

- Read this document before using.
- Keep this document.
- Observe all warnings and cautions.