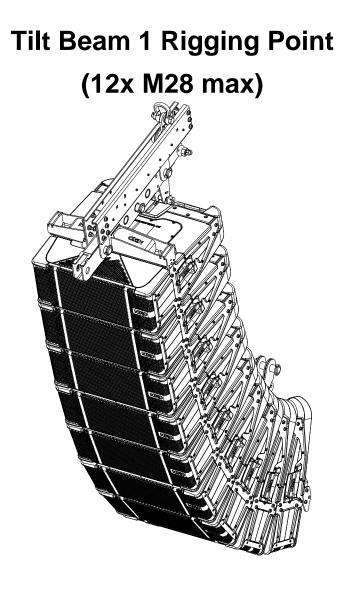

# **STT-VBUMP**

### Weight: 25 kg / 55 lb

- Read this document before using.
- Keep this document.
- Observe all warnings and cautions.