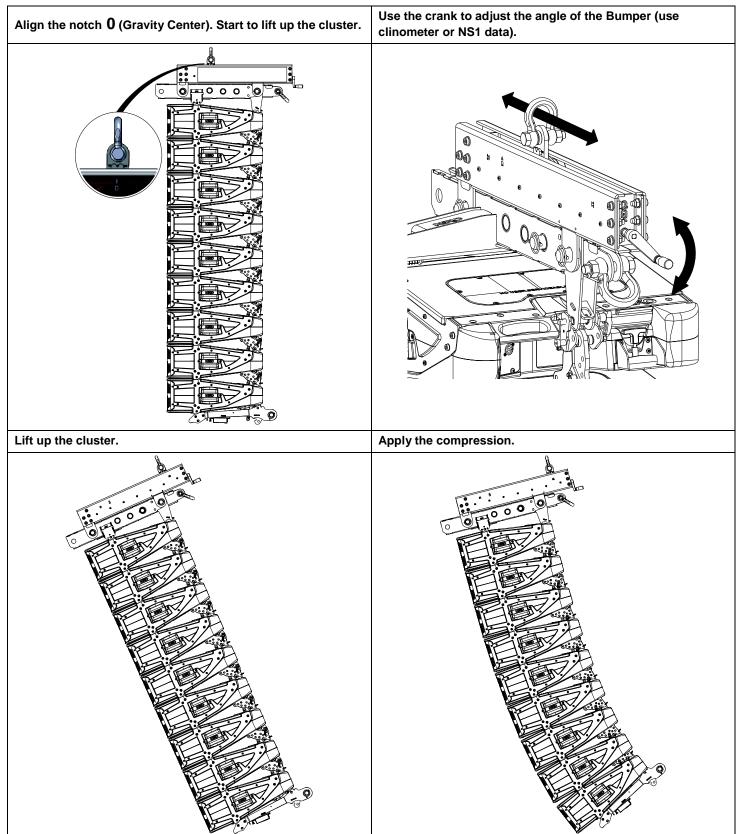

DP1859/Rev03 - DI

# **STT-VBUMP**



## **Contents:**



### Weight: 25 kg / 55 lb



- Read this document before using.
- Keep this document.
- Observe all warnings and cautions.



#### **Dimensions:**



#### Implementation:



#### Crank:

| Push to Lock the crank. | Pull up the latch and remove the crank. | Store the crank, magnets keep it in place. |
|-------------------------|-----------------------------------------|--------------------------------------------|
|                         |                                         |                                            |



- Read this document before using.Keep this document.Observe all warnings and cautions.

#### Use:

#### **Negative Tilt**





- Read this document before using.Keep this document.Observe all warnings and cautions.





#### **NOTE:** for the Endless screw, use if necessary SPRAY LUBRICANT PTFE-TEFLON.

• NEXO cannot accept responsibility for accidents caused by any factor other than defects in this product itself.

• Please check the web site <u>nexo-sa.com</u> for the latest update.



- Read this document before using.
- Keep this document.
- Observe all warnings and cautions.