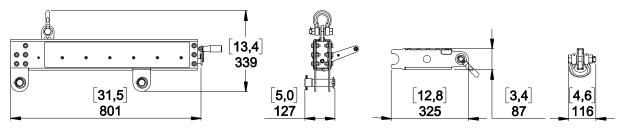

DP1859/Rev03 - DI

# **STT-VBUMP**



## **Contents:**



### Weight: 25 kg / 55 lb



- Read this document before using.
- Keep this document.
- Observe all warnings and cautions.



#### **Dimensions:**



#### Implementation:



#### Crank:

| Push to Lock the crank. | Pull up the latch and remove the crank. | Store the crank, magnets keep it in place. |
|-------------------------|-----------------------------------------|--------------------------------------------|
|                         |                                         |                                            |



- Read this document before using.Keep this document.Observe all warnings and cautions.

#### Use:

#### **Negative Tilt**





- Read this document before using.Keep this document.Observe all warnings and cautions.





#### **NOTE:** for the Endless screw, use if necessary SPRAY LUBRICANT PTFE-TEFLON.

• NEXO cannot accept responsibility for accidents caused by any factor other than defects in this product i