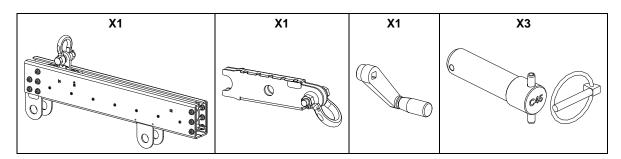

DP1859/Rev03 - DI

# **STT-VBUMP**



## **Contents:**



### Weight: 25 kg / 55 lb



- Read this document before using.
- Keep this document.
- Observe all warnings and cautions.



#### **Dimensions:**



#### Implementation:



#### Crank:

| Push to Lock the crank. | Pull up the latch and remove the crank. | Store the crank, magnets keep it in place. |
|-------------------------|-----------------------------------------|--------------------------------------------|
|                         |                                         |                                            |



- Read this document before using.Keep this document.Observe all warnings and cautions.

#### Use:

#### **Negative Tilt**





- Read this document before using.Keep this document.Observe all warnings and cautions.





#### **NOTE:** for the Endless screw, use