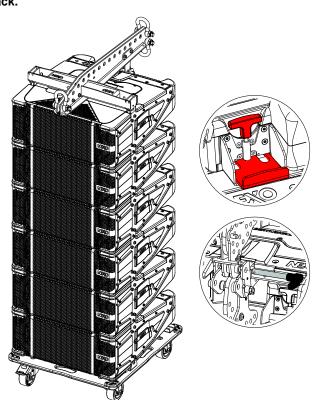

Align module or second dolly package below upper assembly.

Connect upper assembly to the second set of cabinets by pushing RedLock<sup>™</sup> and insert the quick release pin at the back.

Side locking pins of LBUMPM28 must be flush to rigging plates on both sides of the cabinet. Ensure all RedLock<sup>™</sup> safety pins are locked into handle holes. Check rear quick release pins are fully engaged and locked.