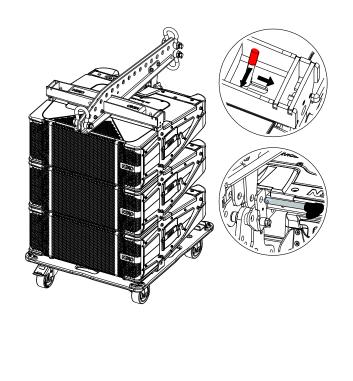

# Assembly of LBUMPM28

Insert LBUMPM28 into the 3 fixing points : 2 on the sides and one at the back of M28.

Lock the lateral springs pins inside the LBUMPM28.

Insert the quick release pin at the back.

Lift the assembly.

Align module or second dolly package below upper assembly.

Connect upper assembly to the second set of cabinets by pushing RedLock<sup>™</sup> and insert the quick release pin at the back.

Side locking pins of LBUMPM28 must be flush to rigging plates on both sides of the cabinet. Ensure all RedLock<sup>™</sup> safety pins are locked into handle holes. Check rear quick release pins are fully engaged and locked.