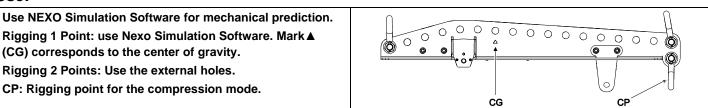

#### Use:

## **Rigging mode**

The force in the compression chain is limited to 750kg Use VXT-LEVA750

- Read this document before using.
- Keep this document.

- Observe all warnings and cautions.

- NEXO cannot accept responsibility for accidents caused by any factor other than defects in this product itself. ٠
- Please check the web site <u>nexo-sa.com</u> for the latest update.