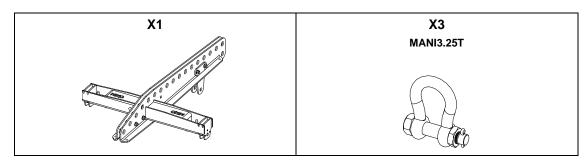

## **Contents:**

Only use the provided Shackles (Alloy Bolt Type shackles 3.25 Tons)

# Weight: 17 kg / 38 lb

- Read this document before using.
- Keep this document.

- Observe all warnings and cautions.