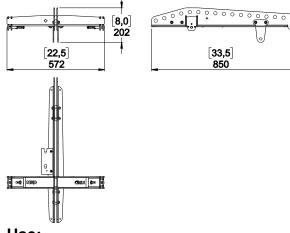

# Single bumper M28 (max 9x M28)



## **Contents:**



Only use the provided Shackles (Alloy Bolt Type shackles 3.25 Tons)

# Weight: 17 kg / 38 lb



- Read this document before using.
- Keep this document.

- Observe all warnings and cautions.



## **Dimensions:**



#### Use:



# Assembly of LBUMPM28

Insert LBUMPM28 into the 3 fixing points : 2 on the sides and one at the back of M28.

Lock the lateral springs pins inside the LBUMPM28.

Insert the quick release pin at the back.

Lift the assembly.

Align module or second dolly package below upper assembly.

Connect upper assembly to the second set of cabinets by pushing RedLock<sup>™</sup> and insert the quick release pin at the back.





Side locking pins of LBUMPM28 must be flush to rigging plates on both sides of the cabinet. Ensure all RedLock<sup>™</sup> safety pins are locked into handle holes. Check rear quick release pins are fully engaged and locked.



- Read this document before using.
- Keep this document.
- Observe all warnings and cautions.



## Assembly of BTBUMPER



- Release th