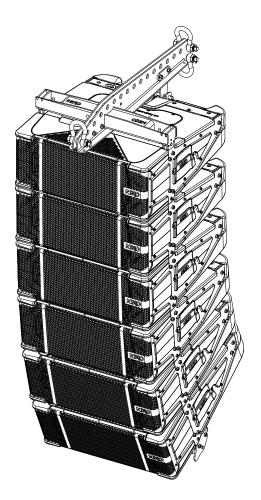

# Assembly of LBUMPM28

Insert LBUMPM28 into the 3 fixing points : 2 on the sides and one at the back of M28.

Lock the lateral springs pins inside the LBUMPM28.

Insert the quick release pin at the back.

Lift the assembly.

Align module or second dolly package below upper assembly.

Connect upper assembly to the second set of cabinets by pushing RedLock<sup>™</sup> and insert the quick release pin at the back.

Side locking pins of LBUMPM28 must be flush to rigging plates on both sides of the cabinet. Ensure all RedLock<sup>™</sup> safety pins are locked into handle holes. Check rear quick release pins are fully engaged and locked.