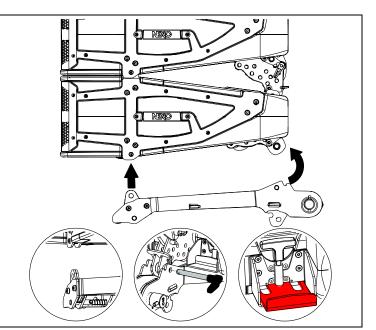

## Assembly of BTBUMPER

- Release the Compass to align both rigging points and insert the quick release pin.
- Pull up towards BTBUMPER and insert the quick release pin into BTBUMP hole.

Ensure all RedLock<sup>™</sup> safety pins are locked into handle holes. Check rear quick release pins are fully engaged and locked.