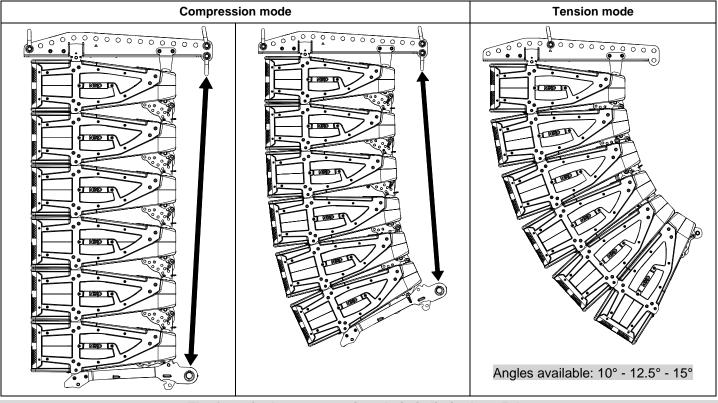

## **Rigging mode**

The force in the compression chain is limited to 750kg Use VXT-LEVA750

- Read this document before using.
- Keep this document.

- Observe all warnings and cautions.

- NEXO cannot accept responsibility for accidents caused by any factor other than defects in this product itself. ٠
- Please check the web site <u>nexo-sa.com</u> for the latest update.