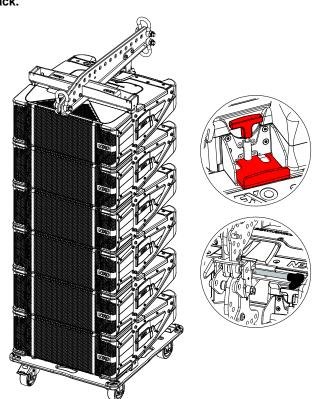

## Assembly of LBUMPM28

Insert LBUMPM28 into the 3 fixing points : 2 on the sides and one at the back of M28.

Lock the lateral springs pins inside the LBUMPM28.

Insert the quick release pin at the back.

Lift the assembly.

Align module or second dolly package below upper assembly.

Connect upper assembly to the second set of cabinets by pushing RedLock<sup>™</sup> and insert the quick release pin at the back.

Side locking pins of LBUMPM28 must be flush to rigging plates on both sides of the cabinet. Ensure all RedLock<sup>™</sup> safety pins are locked into handle holes. Check rear quick release pins are fully engaged and locked.