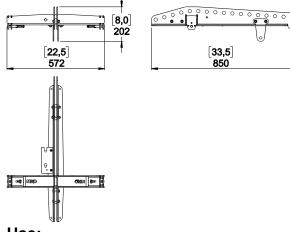

# Single Bumper M28 (Max: 6x M28)



## **Contents:**



Only use the provided Shackles (Alloy Bolt Type shackles 3.25 Tons)

#### Weight: 17 kg / 38 lb



- Read this document before using.

- Keep this document.

- Observe all warnings and cautions.



## **Dimensions:**



#### Use:



## Assembly of LBUMPM28

Insert LBUMPM28 into the 3 fixing points : 2 on the sides and one at the back of M28.

Lock the lateral springs pins inside the LBUMPM28.

Insert the quick release pin at the back.

Lift the assembly.

Align module or second dolly package below upper assembly.

Connect upper assembly to the second set of cabinets by pushing RedLock<sup>™</sup> and insert the quick release pin at the back.





Side locking pins of LBUMPM28 must be flush to rigging plates on both sides of the cabinet. Ensure all RedLock<sup>™</sup> safety pins are locked into handle holes. Check rear quick release pins are fully engaged and locked.



- Read this document before using.
- Keep this document.
- Observe all warnings and cautions.



## Assembly of BTBUMPER



- Release t