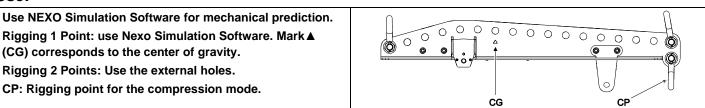

# Single Bumper M28 (Max: 6x M28)



## **Contents:**



Only use the provided Shackles (Alloy Bolt Type shackles 3.25 Tons)

#### Weight: 17 kg / 38 lb



- Read this document before using.

- Keep this document.

- Observe all warnings and cautions.



## **Dimensions:**



#### Use:



## Assembly of LBUMPM28

Insert LBUMPM28 into the 3 fixing points : 2 on the sides and one at the back of M28.

Lock the lateral springs pins inside the LBUMPM28.

Insert the quick release pin at the back.

Lift the assembly.

Align module or second dolly package below upper assembly.

Connect upper assembly to the second set of cabinets by pushing RedLock<sup>™</sup> and insert the quick release pin at the back.





Side locking pins of LBUMPM28 must be flush to rigging plates on both sides of the cabinet. Ensure all RedLock<sup>™</sup> safety pins are locked into handle holes. Check rear quick release pins are fully engaged and locked.



- Read this document before using.
- Keep this document.
- Observe all warnings and cautions.



## Assembly of BTBUMPER



- Release the Compass to