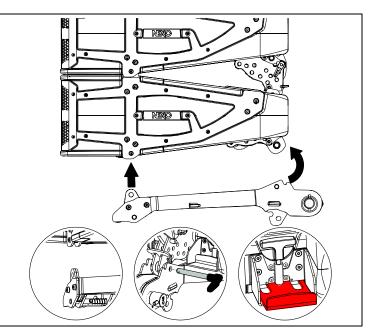

## Assembly of BTBUMPER

- Release the Compass to align both rigging points and insert the quick release pin.
- Pull up towards BTBUMPER and insert the quick release pin into BTBUMP hole.

Ensure all RedLock<sup>™</sup> safety pins are locked into handle holes. Check rear quick release pins are fully engaged and locked.