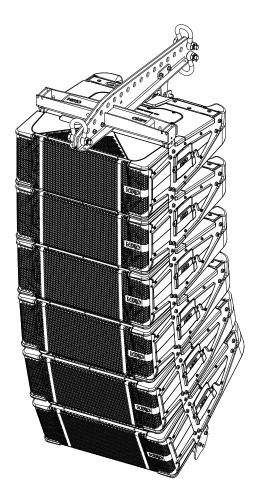

# Single Bumper M28 (Max: 6x M28)

## Assembly of LBUMPM28

Insert LBUMPM28 into the 3 fixing points : 2 on the sides and one at the back of M28.

Lock the lateral springs pins inside the LBUMPM28.

Insert the quick release pin at the back.

Lift the assembly.

Align module or second dolly package below upper assembly.

Connect upper assembly to the second set of cabinets by pushing RedLock<sup>™</sup> and insert the quick release pin at the back.

Side locking pins of LBUMPM28 must be flush to rigging plates on both sides of the cabinet. Ensure all RedLock<sup>™</sup> safety pins are locked into handle holes. Check rear quick release pins are fully engaged and locked.