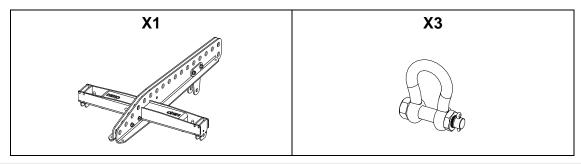

## **Contents:**

Only use the provided Shackles (Alloy Bolt Type shackles 3.25 Tons)

#### Weight: 17 kg / 38 lb

- Read this document before using.

- Keep this document.

- Observe all warnings and cautions.