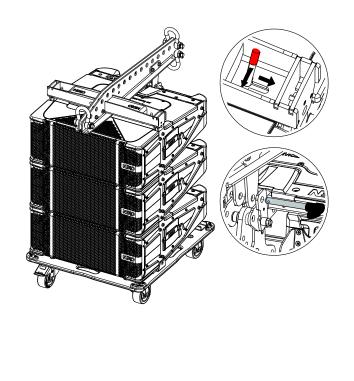

## Assembly of LBUMPM28

Insert LBUMPM28 into the 3 fixing points : 2 on the sides and one at the back of M28.

Lock the lateral springs pins inside the LBUMPM28.

Insert the quick release pin at the back.

Lift the assembly.

Align module or second dolly package below upper assembly.

Connect upper assembly to the second set of cabinets by pushing RedLock<sup>™</sup> and insert the quick release pin at the back.

Side locking pins of LBUMPM28 must be flush to rigging plates on both sides of the cabinet. Ensure all RedLock<sup>™</sup> safety pins are locked into handle holes. Check rear quick release pins are fully engaged and locked.