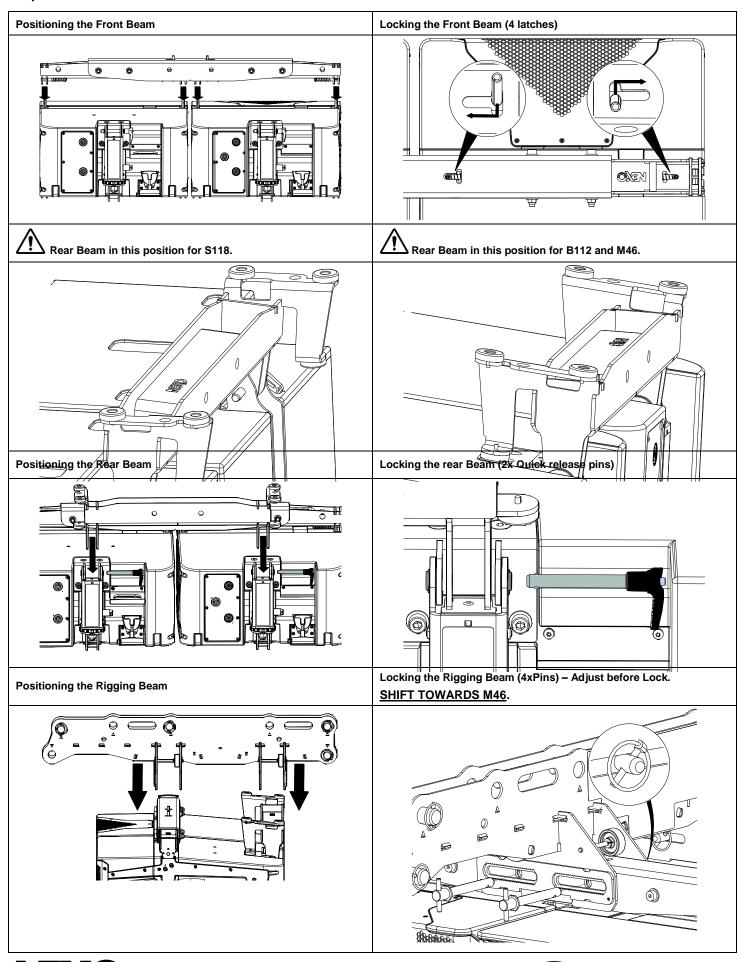

## Implementation:

- Read this document before using.
- Keep this document.
- Observe all warnings and cautions.

### **GRADUATION**: Use NS1 To adjust the position.

WARNING: Secure the Goup16 with the safety pin (lock safety by rotating its ring around steel pin).

- NEXO cannot accept responsibility for accidents caused by any factor other than defects in this product itself.
- Please check the web site <u>nexo-sa.com</u> for the latest update