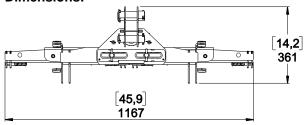

DP1381/Rev03 - DI

# **Double Column Light Bumper**



## **Contents:**



Weight: 62 kg / 136 lb



- Read this document before using.
- Keep this document.
- Observe all warnings and cautions.



### **Dimensions:**





## Flying Modes:



Safety point





Read this document before using.Keep this document.Observe all warnings and cautions.



## Implementation:





- Read this document before using.
- Keep this document.
- Observe all warnings and cautions.



### **GRADUATION**: Use NS1 To adjust the position.



WARNING: Secure the Goup16 with the safety pin (lock safety by rotating its ring around steel pin).



- NEXO cannot accept responsibility for accidents caused by any factor other than defects in this product itself.
- Please check the web site <u>nexo-sa.com</u> for the latest update





- Keep this document.

- Observe all warnings and cautions.