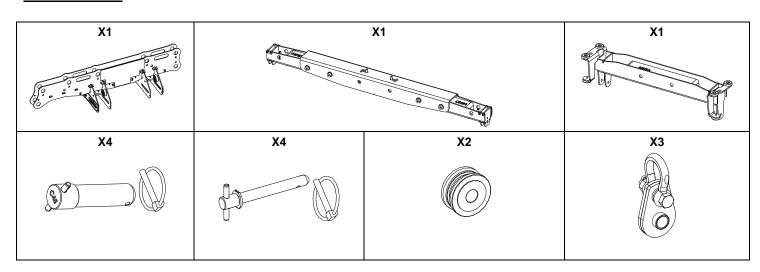

## **Contents:**

Weight: 62 kg / 136 lb

- Read this document before using.
- Keep this document.
- Observe all warnings and cautions.