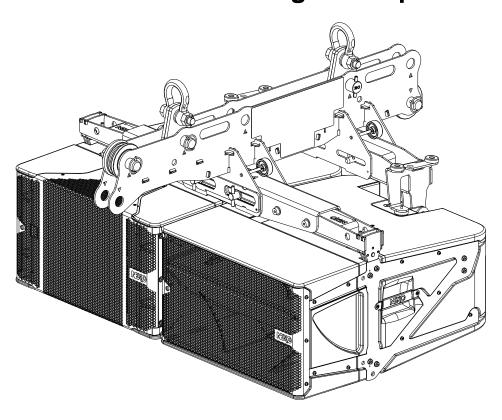

# **Double Column Light Bumper**

## **Contents:**

Weight: 62 kg / 136 lb

- Read this document before using.
- Keep this document.
- Observe all warnings and cautions.