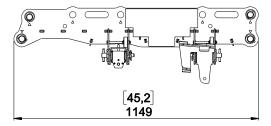

DP1381/Rev03 - DI

# **Double Column Light Bumper**



## **Contents:**



Weight: 62 kg / 136 lb



- Read this document before using.
- Keep this document.
- Observe all warnings and cautions.



### **Dimensions:**





## Flying Modes:



Safety point





Read this document before using.Keep this document.Observe all warnings and cautions.



## Implementation:





- Read this document before using.
- Keep this document.
- Observe all warnings and cautions.



### **GRADUATION**: Use NS1 To adjust the position.



WARNING: Secure the Goup16 with the safety pin (lock safety by rotating its ring around steel pin).



- NEXO cannot accept responsibility for accidents caused by any factor other than defects in this product itself.
- Please check the web site <u>nexo-sa.com</u> for the latest update





- Keep this document.

- Observe all warnings and cautions.