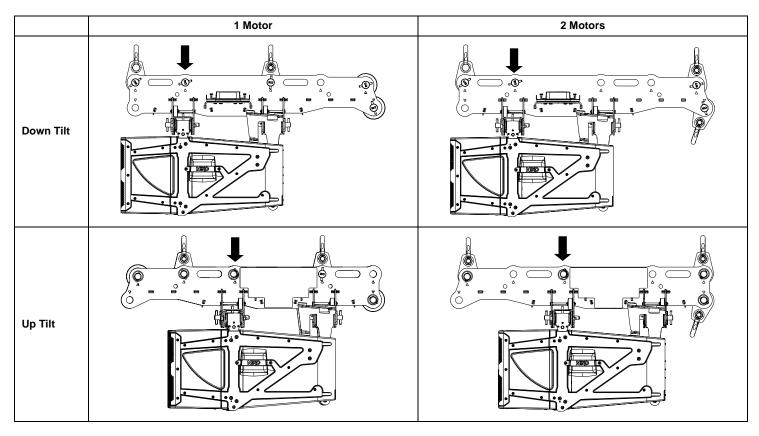

## Flying Modes:

Safety point

Read this document before using.Keep this document.Observe all warnings and cautions.