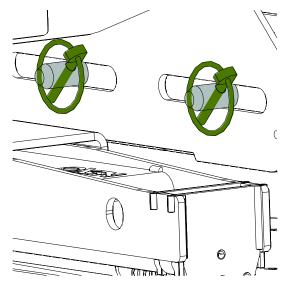

### **GRADUATION**: Use NS1 To adjust the position.

WARNING: Secure the Goup16 with the safety pin (lock safety by rotating its ring around steel pin).

- NEXO cannot accept responsibility for accidents caused by any factor other than defects in this product itself.
- Please check the web site <u>nexo-sa.com</u> for the latest update