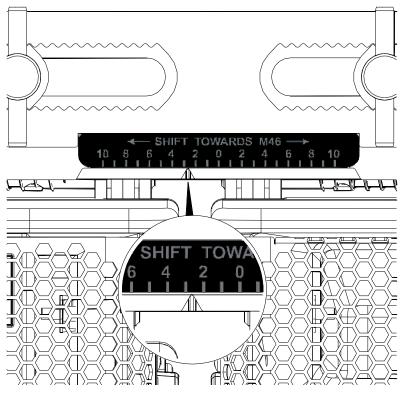

### **GRADUATION**: Use NS1 To adjust the position.

WARNING: Secure the Goup16 with the safety pin (lock safety by rotating its ring around steel pin).

- NEXO cannot accept responsibility for accidents caused by any factor other than defects in this product itself.
- Please check the web site <u>nexo-sa.com</u> for the latest update